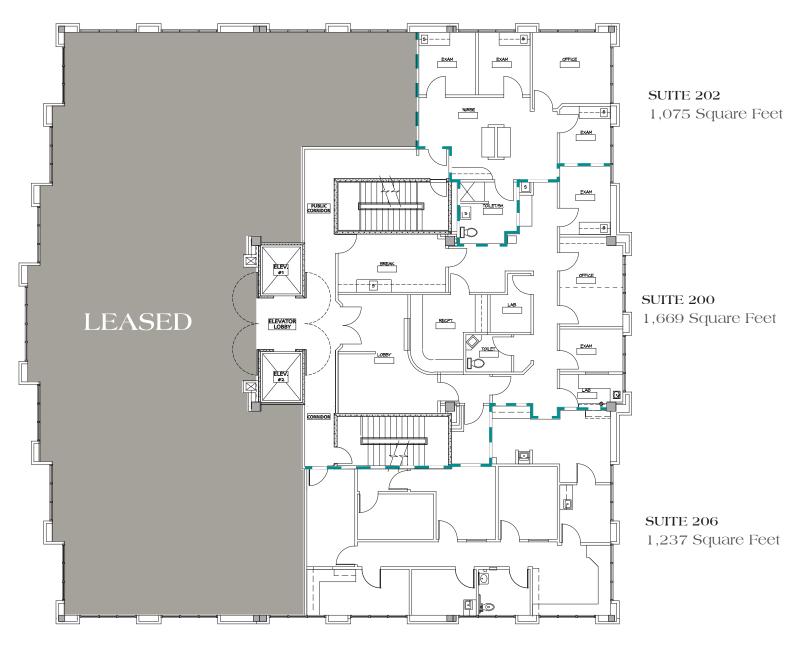

Underground

WALKING DISTANCE

to Scripps Mercy Hospital

OTHER SPECIALTIES INCLUDE

ENT | Endoscopy | Lab | Neurology

**AVAILABILITIES** 

| Floor | Suite | Rentable SF | Asking Rates |
|-------|-------|-------------|--------------|
| 1     | 105*  | 831 SF      | Negotiable   |
| 2     | 200** | 1,669 SF    | Negotiable   |
| 2     | 202** | 1,075 SF    | Negotiable   |
| 2     | 206** | 1,237 SF    | Negotiable   |
| 3     | 300*  | 4,118 SF    | Negotiable   |
| 4     | 400   | 2,014 SF    | Negotiable   |
| 4     | 430   | 1,504 SF    | Negotiable   |
|       |       |             |              |

<sup>\*</sup>Currently in shell condition.

<sup>\*\*</sup>Can be combined with Suites 200, 202, 206 for 3,981 SF

SUITE 105 831 Square Feet Shell Condition

\*\*Can be combined with Suites 200, 202, 206 for 3,981 SF