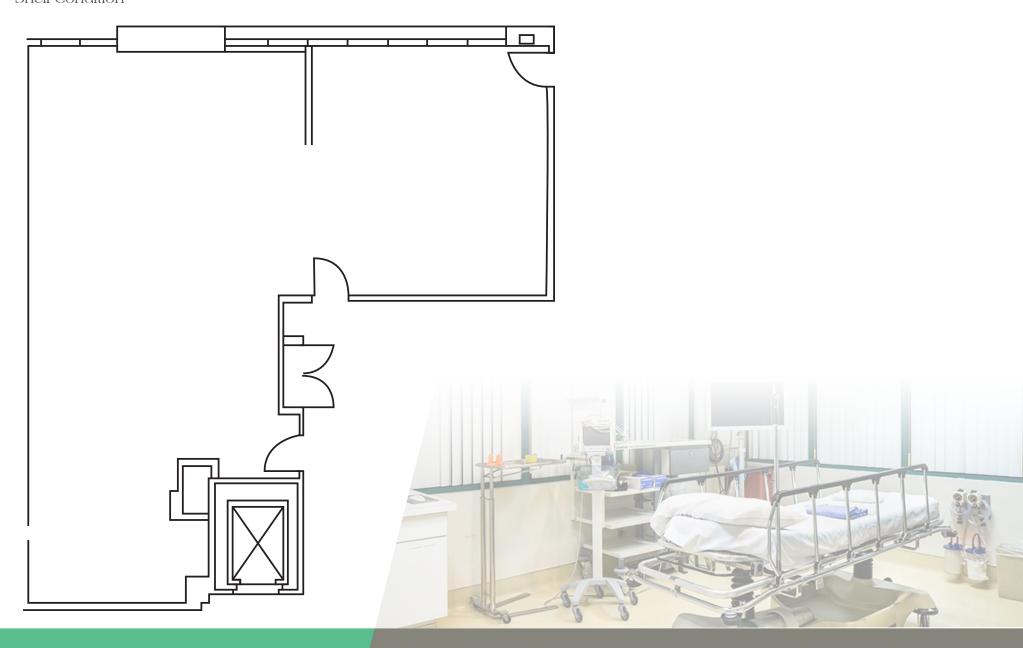

<sup>\*</sup>Currently in shell condition.

<sup>\*\*</sup>Can be combined with Suites 200, 202, 206 for 3,981 SF

SUITE 105 831 Square Feet Shell Condition

\*\*Can be combined with Suites 200, 202, 206 for 3,981 SF