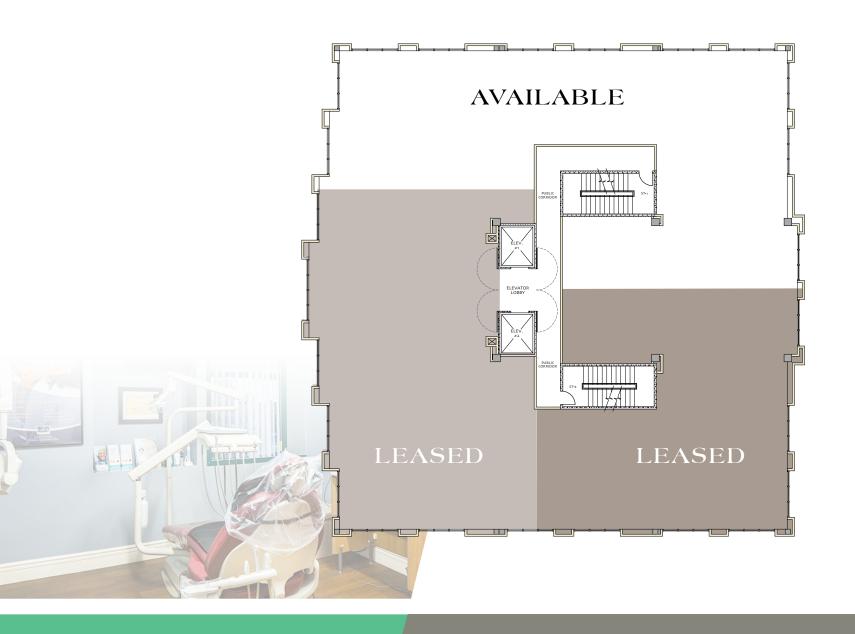

SUITE 300

4,118 Square Feet Shell Condition | Divisible to 2,000 Square Feet

SUITE 400