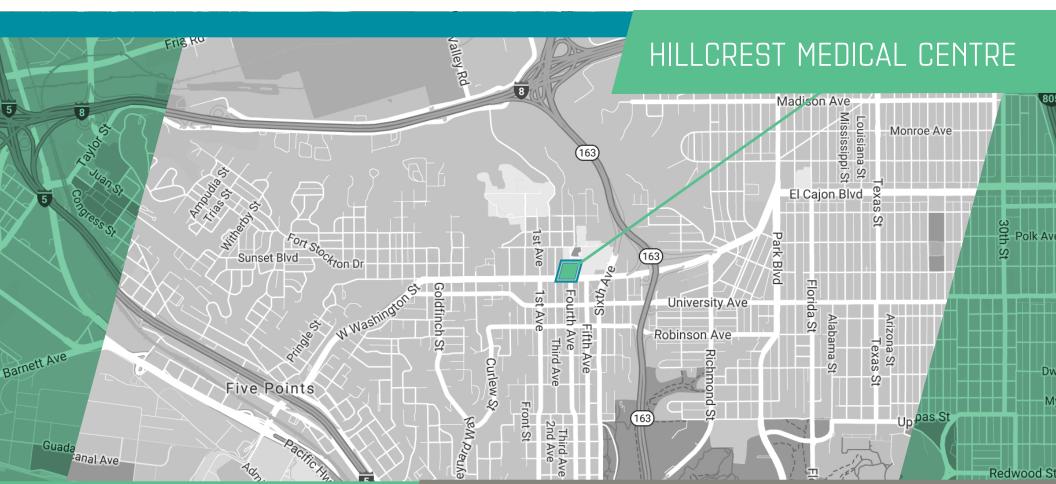

# HILLCREST MEDICAL CENTRE

4033 Third Avenue // San Diego, California

Underground

WALKING DISTANCE

to Scripps Mercy Hospital

OTHER SPECIALTIES INCLUDE

ENT | Endoscopy | Lab | Neurology

**AVAILABILITIES** 

| Floor | Suite | Rentable SF | Asking Rates |
|-------|-------|-------------|--------------|
| 1     | 105*  | 831 SF      | Negotiable   |
| 2     | 200** | 1,669 SF    | Negotiable   |
| 2     | 202** | 1,075 SF    | Negotiable   |
| 2     | 206** | 1,237 SF    | Negotiable   |
| 3     | 300*  | 4,118 SF    | Negotiable   |
| 4     | 400   | 2,014 SF    | Negotiable   |
| 4     | 430   | 1,504 SF    | Negotiable   |
|       |       |             |              |