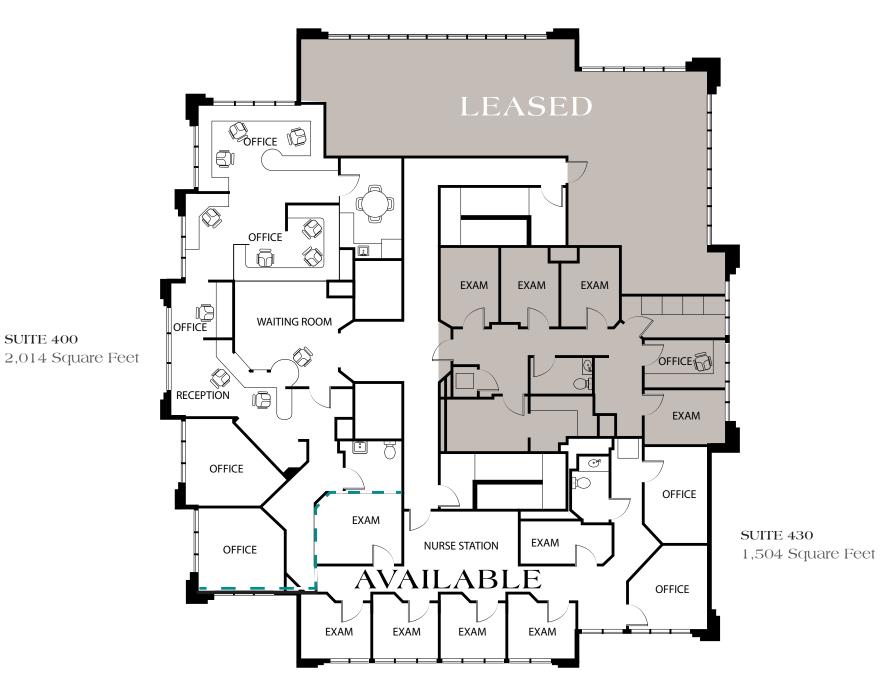

SUITE 300

4,118 Square Feet Shell Condition | Divisible to 2,000 Square Feet

SUITE 400