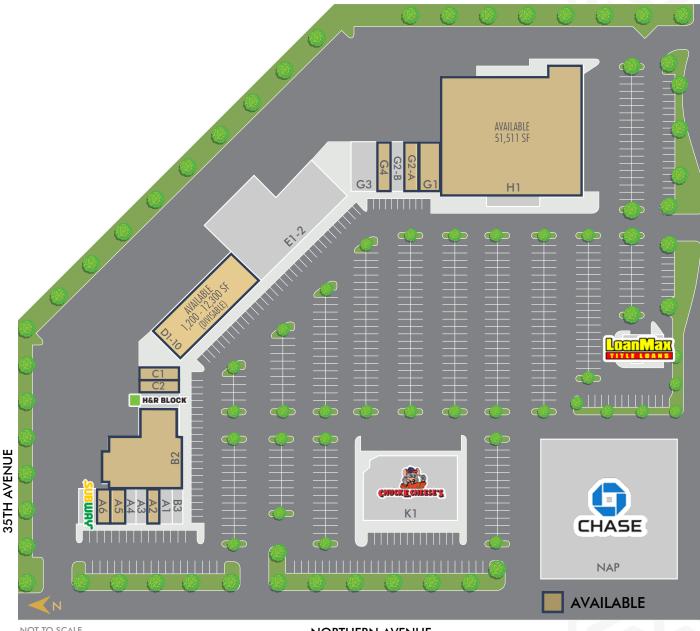

# T E N A N T S

| SUITE | TENANT                | ± SIZE       |
|-------|-----------------------|--------------|
| A1    | Water & Ice           | 1,000        |
| A2    | AVAILABLE             | 750          |
| A3    | Advanced Chiropractic | 1,000        |
| A4    | 1st Acceptance Ins.   | 750          |
| A5    | AVAILABLE             | 1,000        |
| A6    | AVAILABLE             | 1,000        |
| A7    | Subway                | 1,500        |
| B2    | AVAILABLE             | 11,634       |
| В3    | Dynamic Travel        | 735          |
| C1    | AVAILABLE             | 1,200        |
| C2    | AVAILABLE             | 900          |
| C3    | H&R Block             | 1,343        |
| D1-10 | AVAILABLE             | 1,200-12,300 |
| E1-2  | BBB Fashion           | 17,822       |
| G1    | AVAILABLE             | 2,450        |
| G2-A  | AVAILABLE             | 1,347        |
| G2-B  | Fast Signs            | 1,515        |
| G3    | Cricket Wireless      | 2,741        |
| G4    | AVAILABLE             | 1,301        |
| H1    | AVAILABLE             | 51,511       |
| J1    | LoanMax               | 2,440        |
| K1    | Chuck E. Cheese's     | 12,884       |