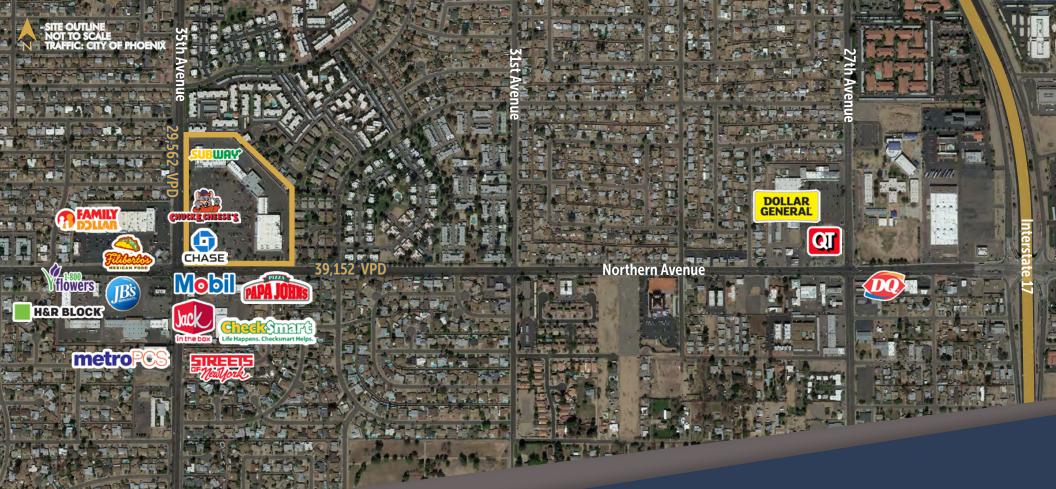

## PROPERTY HIGHLIGHTS

- Dense population with a three-mile population in excess of 198,874
- Located at a signalized intersection with good access and excellent visibility
- Easy access from Interstate 17

## AREA DEMOGRAPHICS

|                     | 1 MILE    | 3 MILE    | 5 MILE    |
|---------------------|-----------|-----------|-----------|
| 2018 Population     | 24,684    | 198,874   | 507,165   |
| 2023 Projected      | 26,100    | 210,375   | 538,628   |
| '18-'23 Pop. Growth | 1.12%     | 1.13%     | 1.21%     |
| Med. Home Value     | \$138,251 | \$155,576 | \$166,198 |

### TRAFFIC COUNTS

Northern Ave 39,152 VPD 35th Ave 29,562 VPD

Source: City of Phy. 2015

NOT TO SCALE ALL DIMENSIONS ARE APPROXIMATE **NORTHERN AVENUE** 