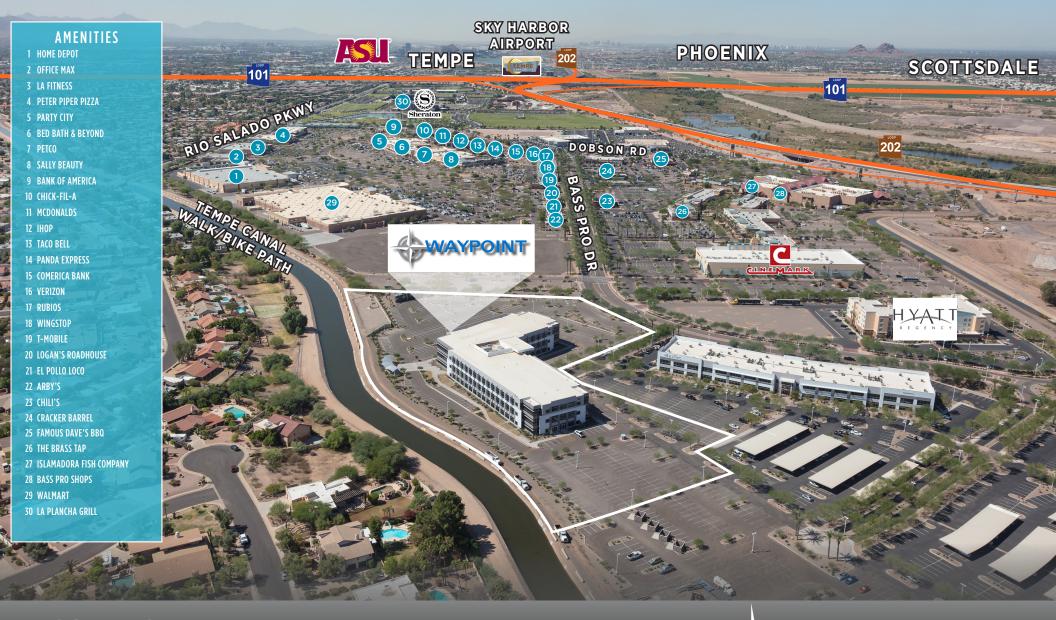

## **BUILDING FEATURES**

- » Access: Two full-diamond freeway access points along Loop 202 at Dobson & Alma School Roads. One half diamond at Rio Salado and Loop 101.
- **» Amenities:** Adjacent to ±1.3 million SF of retail, restaurants, and hospitality offerings.
- » Lodging: Sheraton Mesa Hotel and Hyatt Place Hotel are both adjacent to Waypoint with discounts for tenants in the office park.
- **» Recreation:** Multi-use path located along the Tempe Canal, and less than a mile to the newly completed Riverview Park.
- » Collaboration: Site to feature outdoor gathering areas for employees.
- **» Entertainment:** 1 mile from Sloan Park, spring training home to the Chicago Cubs.
- **» Short Commute:** 10 minutes from Sky Harbor International Airport and 5 minutes to Arizona State University.