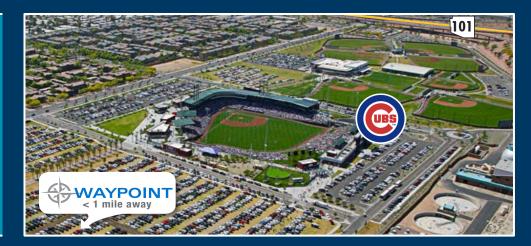

## **BUILDING FEATURES**

- » Access: Two full-diamond freeway access points along Loop 202 at Dobson & Alma School Roads. One half diamond at Rio Salado and Loop 101.
- **» Amenities:** Adjacent to ±1.3 million SF of retail, restaurants, and hospitality offerings.
- » Lodging: Sheraton Mesa Hotel and Hyatt Place Hotel are both adjacent to Waypoint with discounts for tenants in the office park.
- **» Recreation:** Multi-use path located along the Tempe Canal, and less than a mile to the newly completed Riverview Park.
- » Collaboration: Site to feature outdoor gathering areas for employees.
- **» Entertainment:** 1 mile from Sloan Park, spring training home to the Chicago Cubs.
- **» Short Commute:** 10 minutes from Sky Harbor International Airport and 5 minutes to Arizona State University.