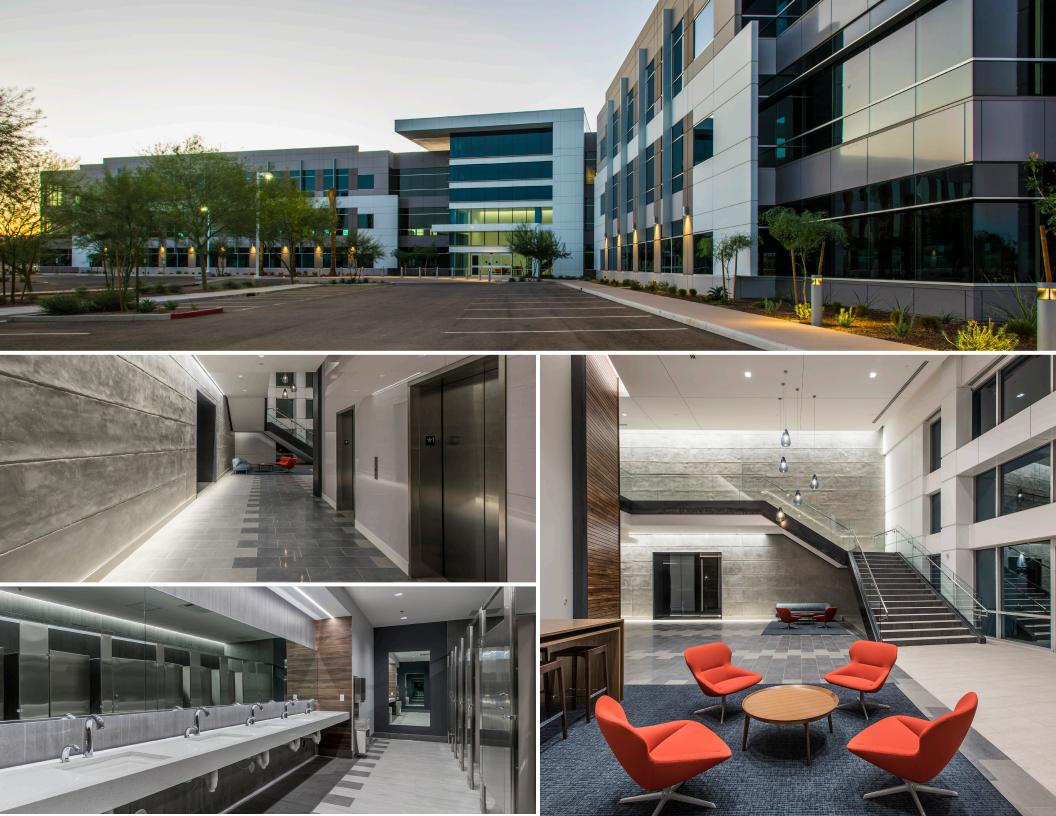

WayPoint represents the new era of **CREATIVE CORPORATE OFFICE BUILDING** design. With large, open floor plans and high ceilings, the building will allow users to occupy their space in a myriad of ways, from expansive workspace landscapes to more intimate "huddle rooms." The building's exteriors showcase a clean, "**HIGH-TECH**" **AESTHETIC** utilizing a multi-layered envelope of architectural cast concrete panels and high performance dual-pane aquamarine glazing. **SHADED AMENITY AREAS** located around the office campus will provide **OUTDOOR COLLABORATIVE SPACES** for building occupants, along with the adjacent amenity of the Tempe Canal with its multi-use path.

## **BUILDING FEATURES**

- » Large Open Floor Plans
- » High-Tech Finishes
- » ±11'0" Finished Ceiling Height
- » ±14' to Deck
- » 6/1000 Parking Ratio
- » Additional Parking w/ a Deck
- » Beautiful Mountain Views
- » Designed by Davis Architects
- » 2-Story Lobby
- » Open Grand Stair