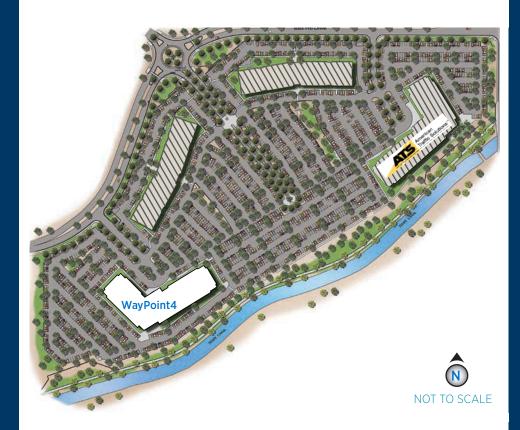

## **BUILDING FEATURES**

- » Access: Two full-diamond freeway access points along Loop 202 at Dobson & Alma School Roads. One half diamond at Rio Salado and Loop 101.
- **» Amenities:** Adjacent to ±1.3 million SF of retail, restaurants, and hospitality offerings.
- » Lodging: Sheraton Mesa Hotel and Hyatt Place Hotel are both adjacent to Waypoint with discounts for tenants in the office park.
- **» Recreation:** Multi-use path located along the Tempe Canal, and less than a mile to the newly completed Riverview Park.
- » Collaboration: Site to feature outdoor gathering areas for employees.
- **» Entertainment:** 1 mile from Sloan Park, spring training home to the Chicago Cubs.
- **» Short Commute:** 10 minutes from Sky Harbor International Airport and 5 minutes to Arizona State University.