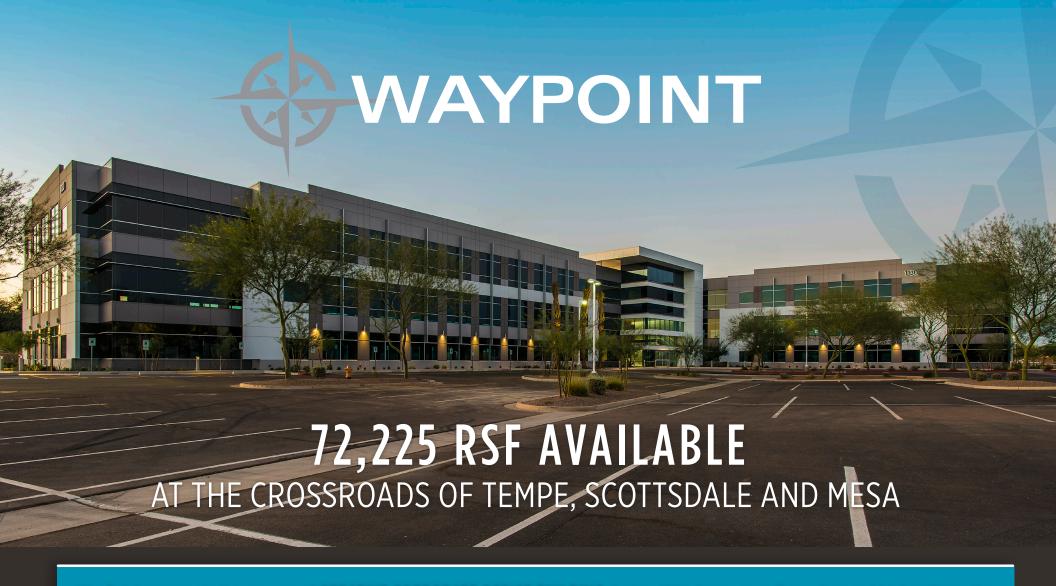

WayPoint represents the new era of **CREATIVE CORPORATE OFFICE BUILDING** design. With large, open floor plans and high ceilings, the building will allow users to occupy their space in a myriad of ways, from expansive workspace landscapes to more intimate "huddle rooms." The building's exteriors showcase a clean, "**HIGH-TECH**" **AESTHETIC** utilizing a multi-layered envelope of architectural cast concrete panels and high performance dual-pane aquamarine glazing. **SHADED AMENITY AREAS** located around the office campus will provide **OUTDOOR COLLABORATIVE SPACES** for building occupants, along with the adjacent amenity of the Tempe Canal with its multi-use path.

## WayPoint4

 $3 \text{ stories} = \pm 152,540$ 