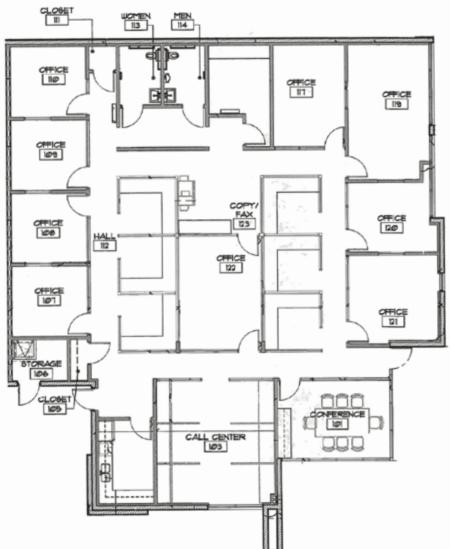

## **MCDOWELL MOUNTAIN BUSINESS PARK** 16454 N. 91ST STREET | SUITE 105 | SCOTTSDALE, AZ

±4,035 SF / HIGH-END FINISHES / PLUG & PLAY OPTION

## **MCDOWELL MOUNTAIN BUSINESS PARK** 16454 N. 91ST STREET | SUITE 101-102 | SCOTTSDALE, AZ

SF

±**4,035** SQUARE FEET

**RESERVED** COVERED PARKING

HIGH-END FINISHES

PLUG & PLAY OPTIONS

\$15.00

JIJ.UU NNN

## **SUITE 105**

EXCLUSIVE ADVISOR JOE VALE | 602.952.3873 | JOVALE@NGKF.COM

2398 East Camelback Road, Suite 950 | Phoenix, AZ 85016 Phone: 602.952.3800 | Fax: 602.952.3801