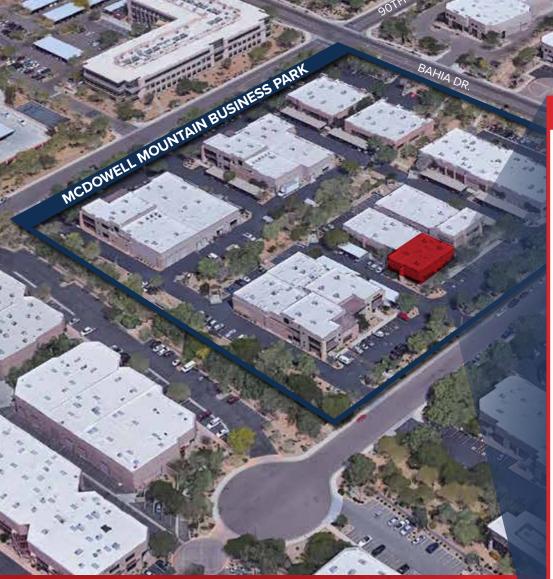

## **MCDOWELL MOUNTAIN BUSINESS PARK** 16454 N. 91ST STREET | SUITE 105 | SCOTTSDALE, AZ

±4,035 SF / HIGH-END FINISHES / PLUG & PLAY OPTION

## **MCDOWELL MOUNTAIN BUSINESS PARK** 16454 N. 91ST STREET | SUITE 101-102 | SCOTTSDALE, AZ

SF

±**4,035** SQUARE FEET

**RESERVED** COVERED PARKING

HIGH-END FINISHES

PLUG & PLAY OPTIONS

\$15.00

JIJ.UU NNN