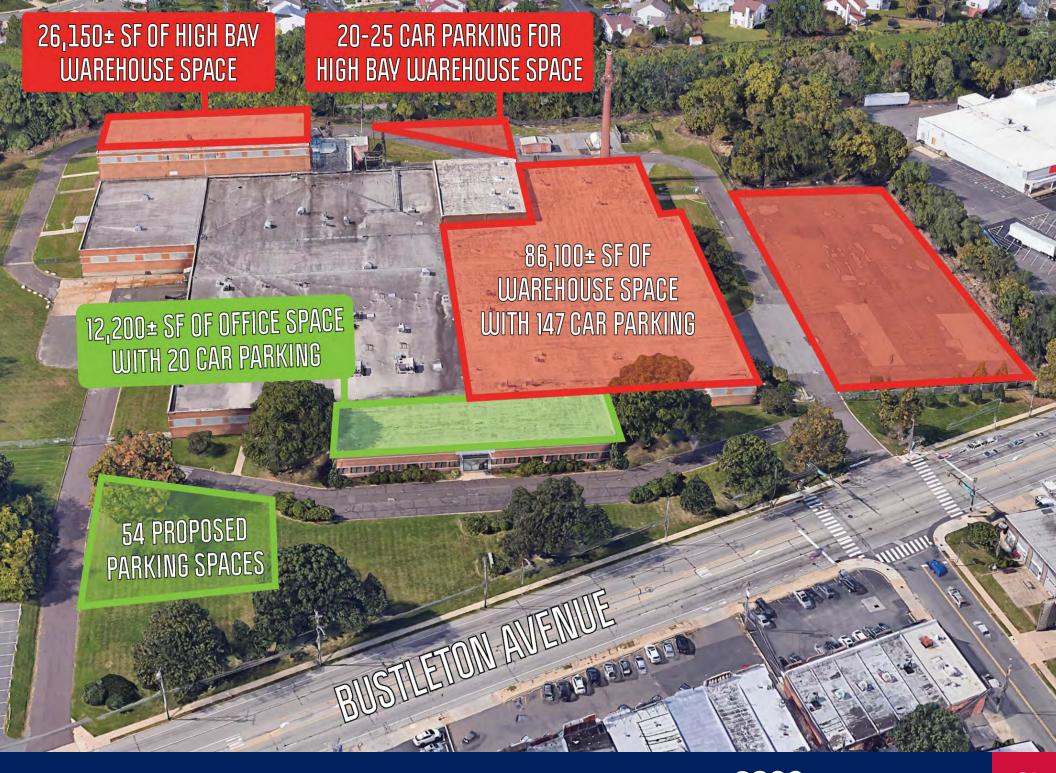

NEWMARK

AVAILABLE FOR LEASE

**124,000** sf

Warehouse / Manufacturing Space with 325 Car Parking

**Justin Bell** 

Managing Director 610-755-6979 jbell@ngkf.com

Asking Rental Rate: \$5.95 PSF, NNN

Ceiling Height: 16' – 40' clear Column Spacing: clear span Loading: 2 tailgate docks Lighting: Sodium halide

HVAC: Natural gas fired ceiling hung units

Parking: 20 - 25 spaces available

Cold Storage: heavy power and 215 ton refrigeration chiller available

for cold storage

Modular Freezer / Cooler: 40' clear height provides ample cubic feet for high storage racked freezer /

cooler space

#### Miscellaneous:

- ◆ Floor drain available
- Drive-in loading can be created
- Office space can be created
- Private rest rooms available

### Miscellaneous:

- Owner occupied building (Greenfield Manufacturing)
- ◆ High bay warehouse has new roof
- 360 KW solar array to be installed fall 2020: expandable to serve Tenant's premises
- ◆ 3 megawatts, 480v 3 phase electric service available
- ◆ 4" water main
- ◆ 5 psi, 6" high pressure gas line
- ◆ 215 ton refrigeration chiller available
- ◆ 100% wet sprinkler system
- ◆ Public water / sewer
- Comcast, Verizon and Crown Castle ISP's available
- ◆ SEPTA bus 58 stops on-site
- ◆ Philadelphia Police 7<sup>th</sup> District and Philadelphia Fire Department – Engine 62 directly across Bustleton Avenue