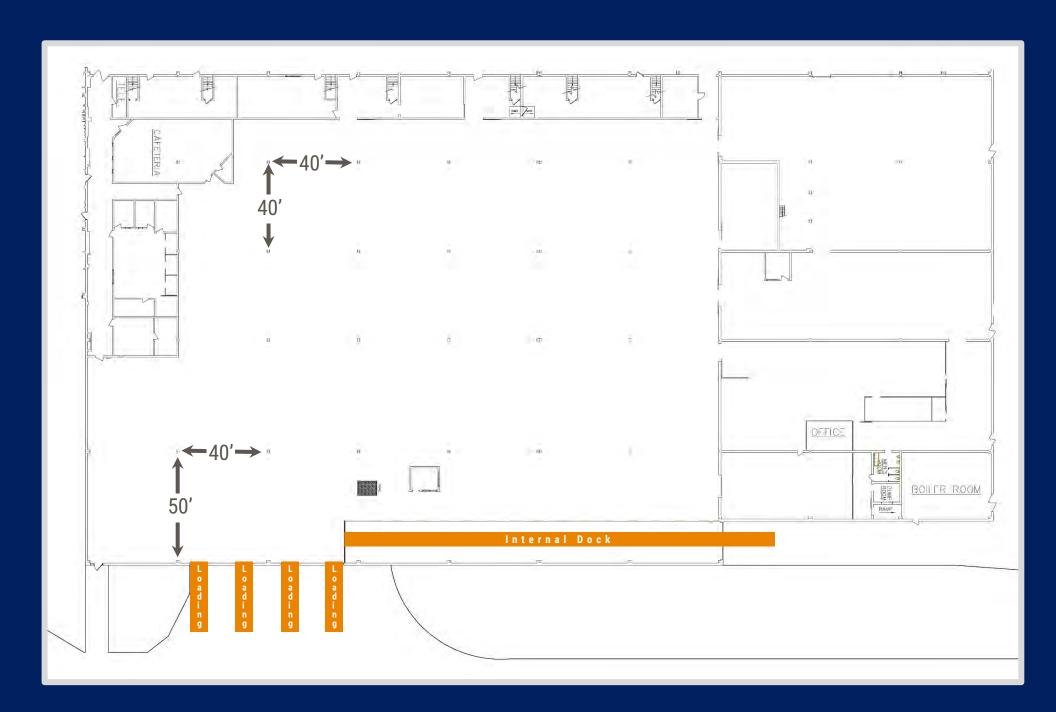

NEWMARK

AVAILABLE FOR LEASE

**124,000** sf

Warehouse / Manufacturing Space with 325 Car Parking

**Justin Bell** 

Managing Director 610-755-6979 jbell@ngkf.com

Asking Rental Rate: \$5.95 PSF, NNN

Ceiling Height: 16' – 40' clear Column Spacing: clear span Loading: 2 tailgate docks Lighting: Sodium halide

HVAC: Natural gas fired ceiling hung units

Parking: 20 - 25 spaces available

Cold Storage: heavy power and 215 ton refrigeration chiller available

for cold storage

Modular Freezer / Cooler: 40' clear height provides ample cubic feet for high storage racked freezer /