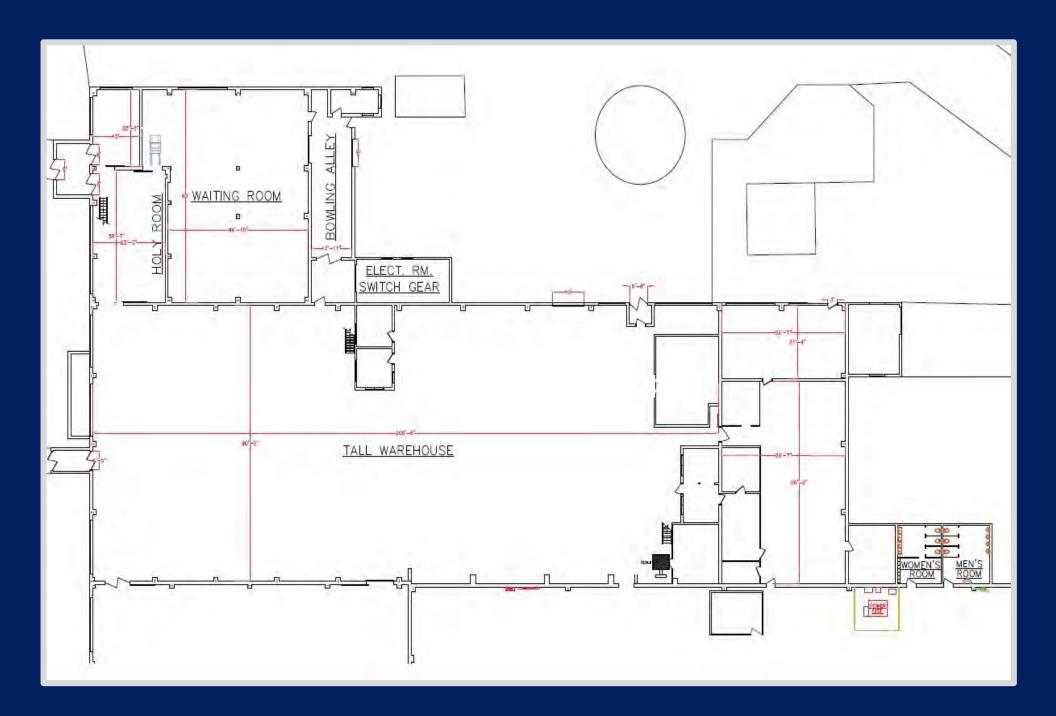

NEWMARK

AVAILABLE FOR LEASE

**124,000** sf

Warehouse / Manufacturing Space with 325 Car Parking

**Justin Bell** 

Managing Director 610-755-6979 jbell@ngkf.com

Asking Rental Rate: \$5.95 PSF, NNN

Ceiling Height: 16' – 40' clear Column Spacing: clear span Loading: 2 tailgate docks Lighting: Sodium halide

HVAC: Natural gas fired ceiling hung units

Parking: 20 - 25 spaces available

Cold Storage: heavy power and 215 ton refrigeration chiller available

for cold storage

Modular Freezer / Cooler: 40' clear height provides ample cubic feet for high storage racked freezer /

cooler space

#### Miscellaneous:

- ◆ Floor drain available
- Drive-in loading can be created
- Office space can be created
- Private rest rooms available