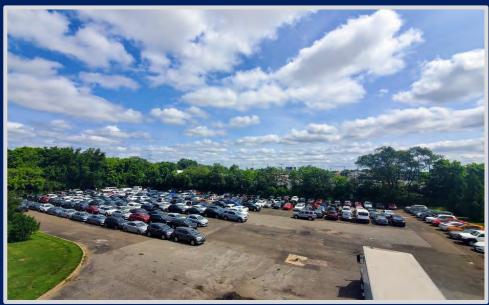

NEWMARK

AVAILABLE FOR LEASE

**124,000** sf

Warehouse / Manufacturing Space with 325 Car Parking

**Justin Bell** 

Managing Director 610-755-6979 jbell@ngkf.com

Asking Rental Rate: \$5.95 PSF, NNN

Ceiling Height: 16' – 40' clear Column Spacing: clear span Loading: 2 tailgate docks Lighting: Sodium halide

HVAC: Natural gas fired ceiling hung units

Parking: 20 - 25 spaces available

Cold Storage: heavy power and 215 ton refrigeration chiller available

for cold storage

Modular Freezer / Cooler: 40' clear height provides ample cubic feet for high storage racked freezer /