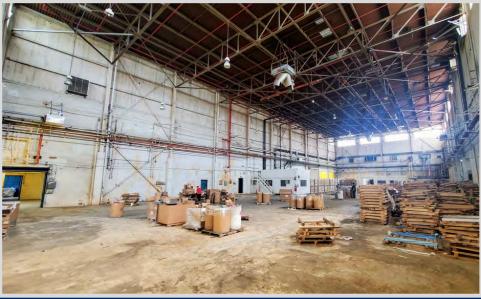

NEWMARK

AVAILABLE FOR LEASE

**124,000** sf

Warehouse / Manufacturing Space with 325 Car Parking

**Justin Bell** 

Managing Director 610-755-6979 jbell@ngkf.com

Asking Rental Rate: \$5.95 PSF, NNN

Ceiling Height: 16' – 40' clear Column Spacing: clear span Loading: 2 tailgate docks Lighting: Sodium halide

HVAC: Natural gas fired ceiling hung units

Parking: 20 - 25 spaces available

Cold Storage: heavy power and 215 ton refrigeration chiller available

for cold storage

Modular Freezer / Cooler: 40' clear height provides ample cubic feet for high storage racked freezer /

cooler space