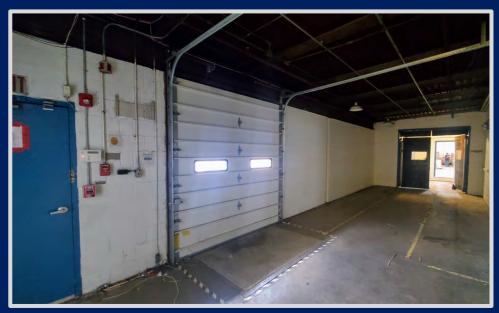

NEWMARK

AVAILABLE FOR LEASE

**124,000** sf

Warehouse / Manufacturing Space with 325 Car Parking

**Justin Bell** 

Managing Director 610-755-6979 jbell@ngkf.com

Asking Rental Rate: \$5.95 PSF, NNN

Ceiling Height: 16' – 40' clear Column Spacing: clear span Loading: 2 tailgate docks Lighting: Sodium halide

HVAC: Natural gas fired ceiling hung units

Parking: 20 - 25 spaces available

Cold Storage: heavy power and 215 ton refrigeration chiller available

for cold storage

Modular Freezer / Cooler: 40' clear height provides ample cubic feet for high storage racked freezer /

#### Miscellaneous:

- ◆ Floor drain available
- Drive-in loading can be created
- Office space can be created
- Private rest rooms available