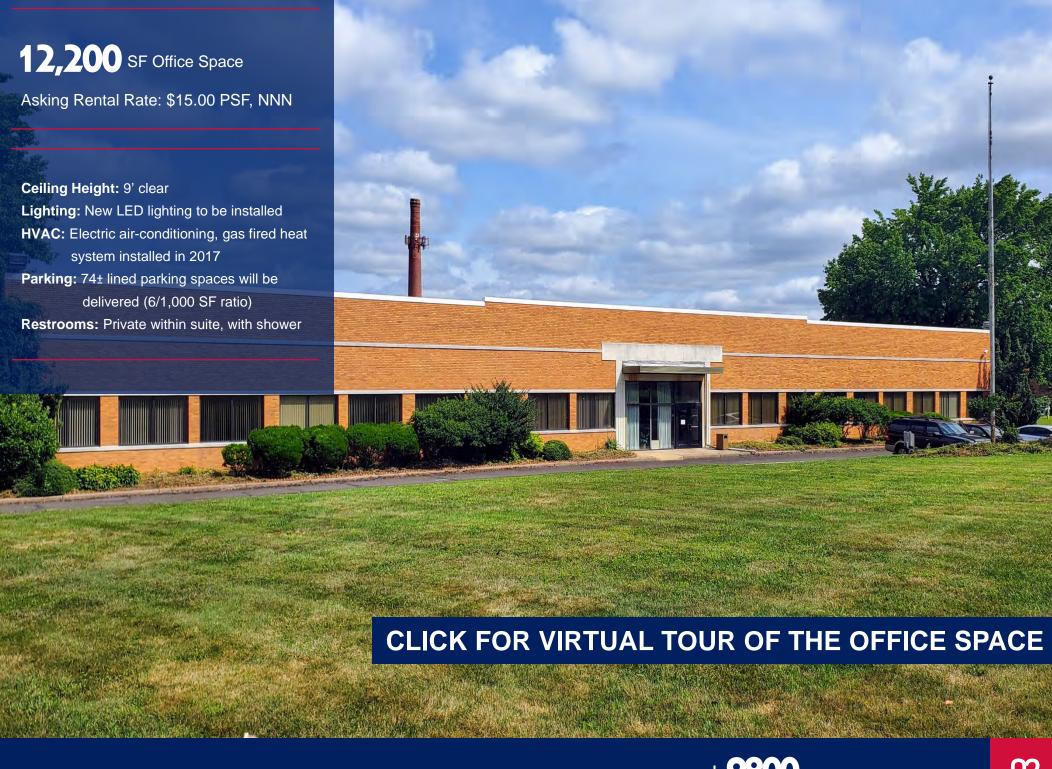

NEWMARK

AVAILABLE FOR LEASE

**124,000** sf

Warehouse / Manufacturing Space with 325 Car Parking

**Justin Bell** 

Managing Director 610-755-6979 jbell@ngkf.com

Asking Rental Rate: \$5.95 PSF, NNN

Ceiling Height: 16' – 40' clear Column Spacing: clear span Loading: 2 tailgate docks Lighting: Sodium halide

HVAC: Natural gas fired ceiling hung units

Parking: 20 - 25 spaces available

Cold Storage: heavy power and 215 ton refrigeration chiller available

for cold storage

Modular Freezer / Cooler: 40' clear height provides ample cubic feet for high storage racked freezer /

cooler space

#### Miscellaneous:

- ◆ Floor drain available
- Drive-in loading can be created
- Office space can be created
- Private rest rooms available