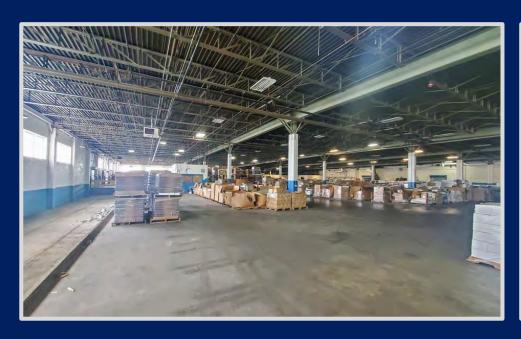

NEWMARK

AVAILABLE FOR LEASE

**124,000** sf

Warehouse / Manufacturing Space with 325 Car Parking

**Justin Bell** 

Managing Director 610-755-6979 jbell@ngkf.com

Asking Rental Rate: \$5.95 PSF, NNN

Ceiling Height: 16' – 40' clear Column Spacing: clear span Loading: 2 tailgate docks Lighting: Sodium halide

HVAC: Natural gas fired ceiling hung units

Parking: 20 - 25 spaces available

Cold Storage: heavy power and 215 ton refrigeration chiller available

for cold storage

Modular Freezer / Cooler: 40' clear height provides ample cubic feet for high storage racked freezer /

#### Miscellaneous:

- ◆ Floor drain available
- Drive-in loading can be created
- Office space can be created
- Private rest rooms available

### Miscellaneous:

- Owner occupied building (Greenfield Manufacturing)
- ◆ High bay warehouse has new roof
- 360 KW solar array to be installed fall 2020: expandable to serve Tenant's premises
- ◆ 3 megawatts, 480v 3 phase electric service available
- ◆ 4" water main
- ◆ 5 psi, 6" high pressure gas line
- ◆ 215 ton refrigeration chiller available
- ◆ 100% wet sprinkler system
- ◆ Public water / sewer
- Comcast, Verizon and Crown Castle ISP's available
- ◆ SEPTA bus 58 stops on-site
- ◆ Philadelphia Police 7<sup>th</sup> District and Philadelphia Fire Department – Engine 62 directly across Bustleton Avenue