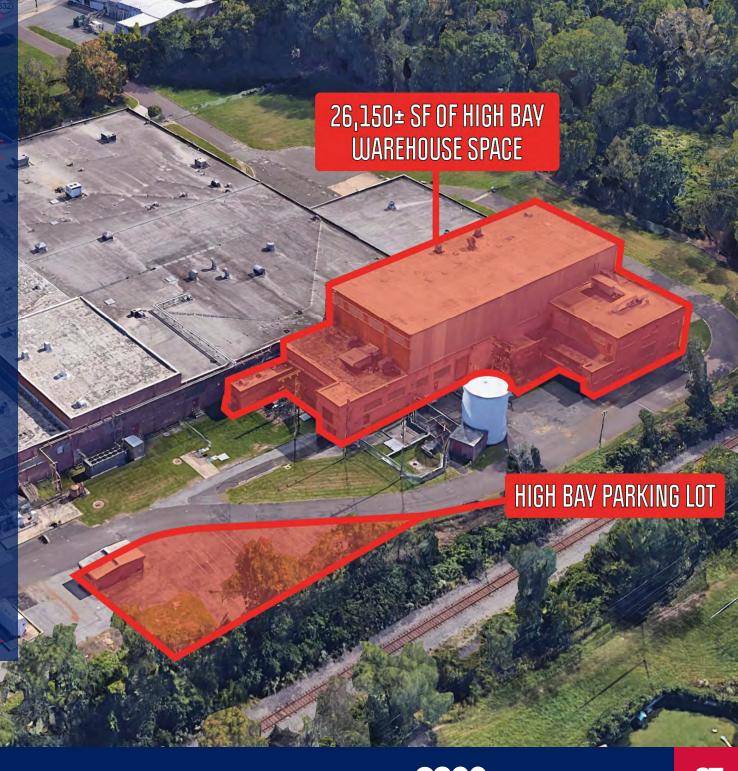

### Miscellaneous:

- Owner occupied building (Greenfield Manufacturing)
- ◆ High bay warehouse has new roof
- 360 KW solar array to be installed fall 2020: expandable to serve Tenant's premises
- ◆ 3 megawatts, 480v 3 phase electric service available
- ◆ 4" water main
- ◆ 5 psi, 6" high pressure gas line
- ◆ 215 ton refrigeration chiller available
- ◆ 100% wet sprinkler system
- ◆ Public water / sewer
- Comcast, Verizon and Crown Castle ISP's available
- ◆ SEPTA bus 58 stops on-site
- ◆ Philadelphia Police 7<sup>th</sup> District and Philadelphia Fire Department – Engine 62 directly across Bustleton Avenue