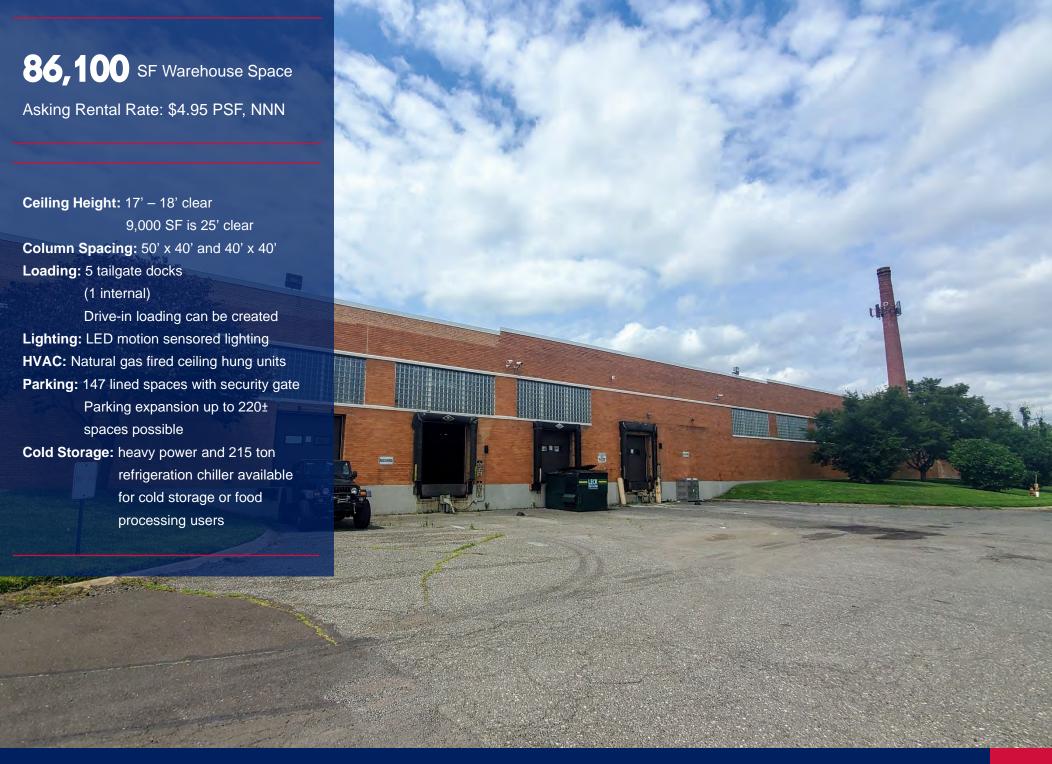

NEWMARK

AVAILABLE FOR LEASE

**124,000** sf

Warehouse / Manufacturing Space with 325 Car Parking

**Justin Bell** 

Managing Director 610-755-6979 jbell@ngkf.com

Asking Rental Rate: \$5.95 PSF, NNN

Ceiling Height: 16' – 40' clear Column Spacing: clear span Loading: 2 tailgate docks Lighting: Sodium halide

HVAC: Natural gas fired ceiling hung units

Parking: 20 - 25 spaces available

Cold Storage: heavy power and 215 ton refrigeration chiller available

for cold storage

Modular Freezer / Cooler: 40' clear height provides ample cubic feet for high storage racked freezer /

cooler space