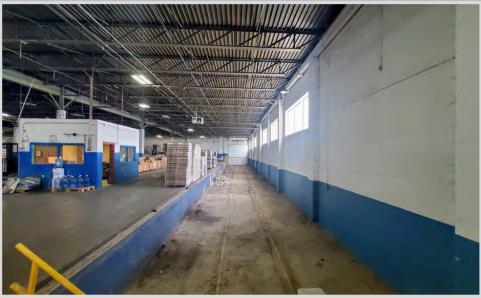

NEWMARK

AVAILABLE FOR LEASE

**124,000** sf

Warehouse / Manufacturing Space with 325 Car Parking

**Justin Bell** 

Managing Director 610-755-6979 jbell@ngkf.com

Asking Rental Rate: \$5.95 PSF, NNN

Ceiling Height: 16' – 40' clear Column Spacing: clear span Loading: 2 tailgate docks Lighting: Sodium halide

HVAC: Natural gas fired ceiling hung units

Parking: 20 - 25 spaces available

Cold Storage: heavy power and 215 ton refrigeration chiller available

for cold storage

Modular Freezer / Cooler: 40' clear height provides ample cubic feet for high storage racked freezer /

#### Miscellaneous:

- ◆ Floor drain available
- Drive-in loading can be created
- Office space can be created
- Private rest rooms available

### Miscellaneous:

- Owner occupied building (Greenfield Manufacturing)
- ◆ High bay warehouse has new roof
- 360 KW solar array to be installed fall 2020: expandable to serve Tenant's premises
- ◆ 3 megawatts, 480v 3 phase electric service available
- ◆ 4" water main
- ◆ 5 psi, 6" high pressure gas line
- ◆ 215 ton refrigeration chiller available
- ◆ 100% wet sprinkler system
- ◆ Public water / sewer
- Comcast, Verizon and Crown Castle ISP's available
- ◆ SEPTA bus 58 stops on-site
- ◆ Philadelphia Police 7<sup>th</sup> District and Philadelphia Fire Department – Engine 62 directly across Bustleton Avenue