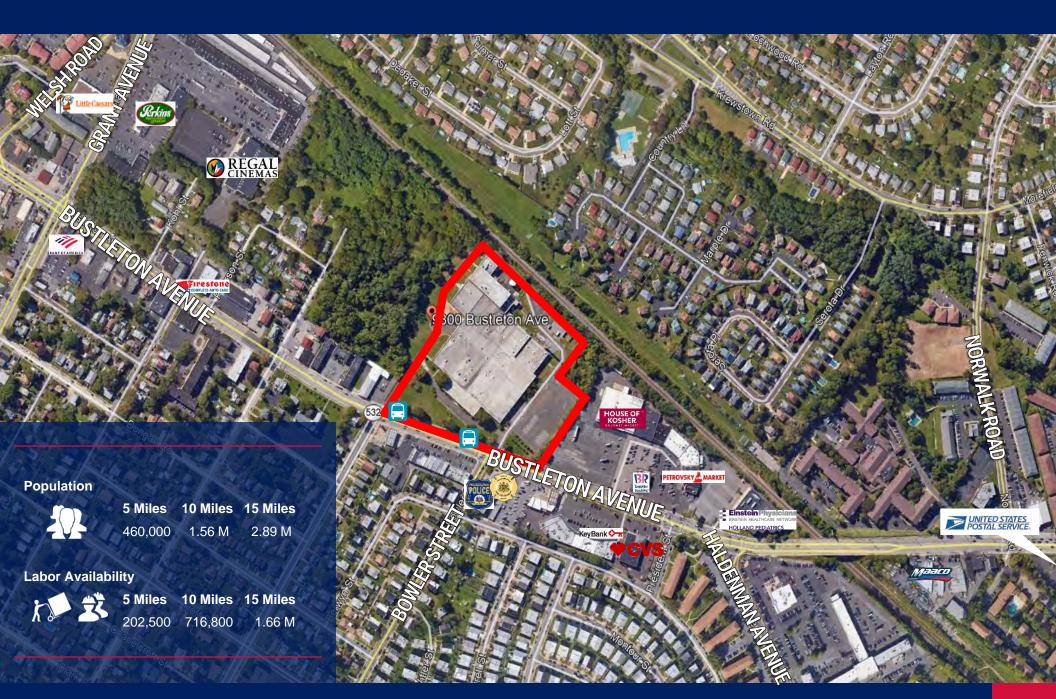

NEWMARK

AVAILABLE FOR LEASE

**124,000** sf

Warehouse / Manufacturing Space with 325 Car Parking

**Justin Bell** 

Managing Director 610-755-6979 jbell@ngkf.com

Asking Rental Rate: \$5.95 PSF, NNN

Ceiling Height: 16' – 40' clear Column Spacing: clear span Loading: 2 tailgate docks Lighting: Sodium halide

HVAC: Natural gas fired ceiling hung units

Parking: 20 - 25 spaces available

Cold Storage: heavy power and 215 ton refrigeration chiller available

for cold storage

Modular Freezer / Cooler: 40' clear height provides ample cubic feet for high storage racked freezer /

cooler space

#### Miscellaneous:

- ◆ Floor drain available
- Drive-in loading can be created
- Office space can be created
- Private rest rooms available

### **Zoning: I2 Medium Industrial**

Permitted uses include: professional offices, R&D, retail sales of building supplies & equipment, commercial/personal vehicle repair, maintenance & sales, wholesale, distribution & storage uses, medical marijuana grow / processing, truck terminal.

#### Auto Care

### Miscellaneous:

- Owner occupied building (Greenfield Manufacturing)
- ◆ High bay warehouse has new roof
- 360 KW solar array to be installed fall 2020: expandable to serve Tenant's premises
- ◆ 3 megawatts, 480v 3 phase electric service available
- ◆ 4" water main
- ◆ 5 psi, 6" high pressure gas line
- ◆ 215 ton refrigeration chiller available
- ◆ 100% wet sprinkler system
- ◆ Public water / sewer
- Comcast, Verizon and Crown Castle ISP's available
- ◆ SEPTA bus 58 stops on-site
- ◆ Philadelphia Police 7<sup>th</sup> District and Philadelphia Fire Department – Engine 62 directly across Bustleton Avenue