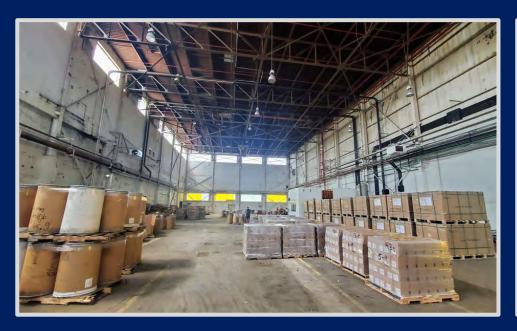

NEWMARK

AVAILABLE FOR LEASE

**124,000** sf

Warehouse / Manufacturing Space with 325 Car Parking

**Justin Bell** 

Managing Director 610-755-6979 jbell@ngkf.com

Asking Rental Rate: \$5.95 PSF, NNN

Ceiling Height: 16' – 40' clear Column Spacing: clear span Loading: 2 tailgate docks Lighting: Sodium halide

HVAC: Natural gas fired ceiling hung units

Parking: 20 - 25 spaces available

Cold Storage: heavy power and 215 ton refrigeration chiller available

for cold storage

Modular Freezer / Cooler: 40' clear height provides ample cubic feet for high storage racked freezer /

cooler space