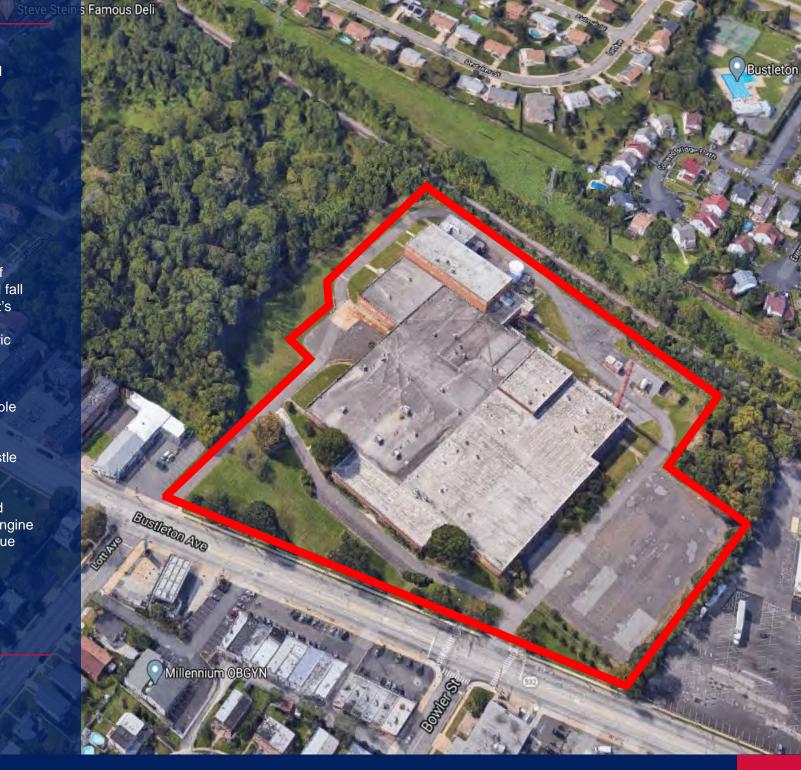

### Regal UA Grant Plaza

### **Zoning: I2 Medium Industrial**

Permitted uses include: professional offices, R&D, retail sales of building supplies & equipment, commercial/personal vehicle repair, maintenance & sales, wholesale, distribution & storage uses, medical marijuana grow / processing, truck terminal.