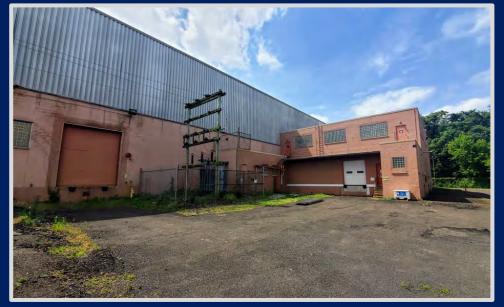

### Miscellaneous:

- Owner occupied building (Greenfield Manufacturing)
- ◆ High bay warehouse has new roof
- 360 KW solar array to be installed fall 2020: expandable to serve Tenant's premises
- ◆ 3 megawatts, 480v 3 phase electric service available
- ◆ 4" water main
- ◆ 5 psi, 6" high pressure gas line
- ◆ 215 ton refrigeration chiller available
- ◆ 100% wet sprinkler system
- ◆ Public water / sewer
- Comcast, Verizon and Crown Castle ISP's available
- ◆ SEPTA bus 58 stops on-site
- ◆ Philadelphia Police 7<sup>th</sup> District and Philadelphia Fire Department – Engine 62 directly across Bustleton Avenue