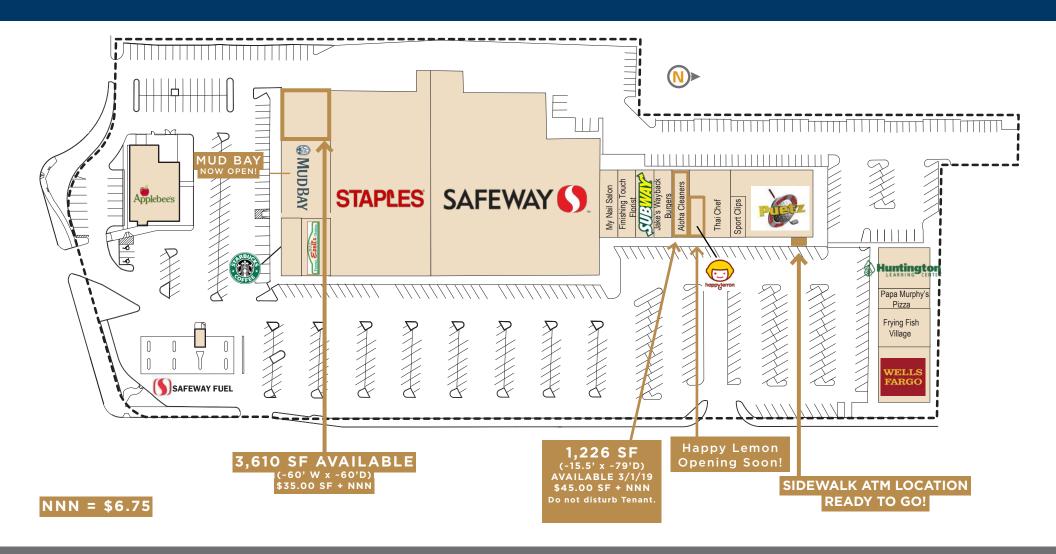

## **AVAILABLE**

- » 3,610 SF
- »1,226 sf
- » Sidewalk ATM Location Available!

- » Anchors: Safeway Grocery & Gas, Staples Office Supply, Applebee's, And Puetz Golf.
- » Strong neighborhood center with great visibility and access. Located within 5 minutes to Spring District and Bel/Red 130th Light Rail Station (2023).
- » Over 42,500 vehicles per day!
- » Trade area customer base is affluent and favorably influenced by microsoft.

## **EVERGREEN VILLAGE**SHOPPING CENTER

140TH AVE NE AND NE BEL-RED ROAD BELLEVUE, WASHINGTON 98005