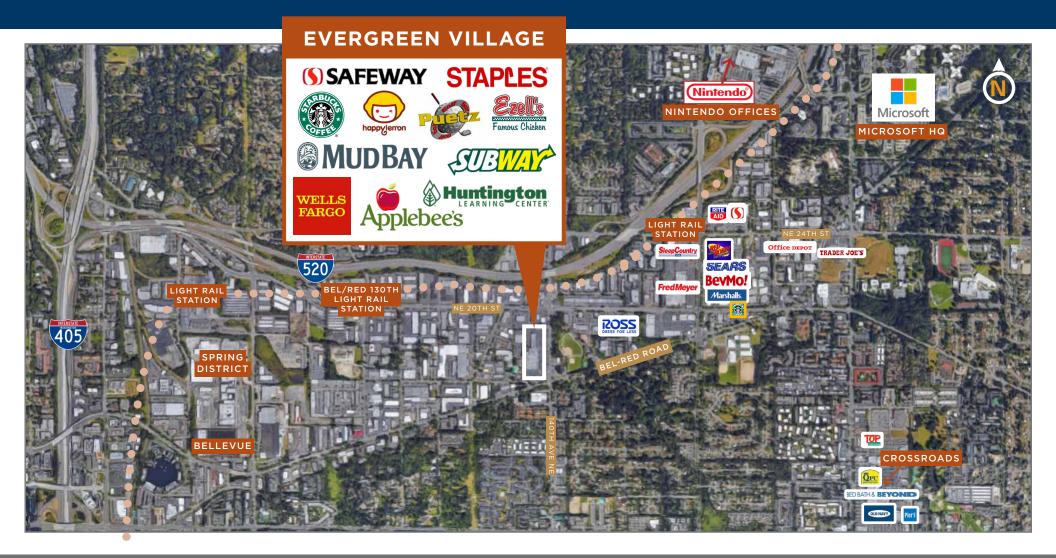

## **AVAILABLE**

- » 3,610 SF
- »1,226 sf
- » Sidewalk ATM Location Available!

- » Anchors: Safeway Grocery & Gas, Staples Office Supply, Applebee's, And Puetz Golf.
- » Strong neighborhood center with great visibility and access. Located within 5 minutes to Spring District and Bel/Red 130th Light Rail Station (2023).
- » Over 42,500 vehicles per day!
- » Trade area customer base is affluent and favorably influenced by microsoft.

## **EVERGREEN VILLAGE**SHOPPING CENTER

140TH AVE NE AND NE BEL-RED ROAD BELLEVUE, WASHINGTON 98005