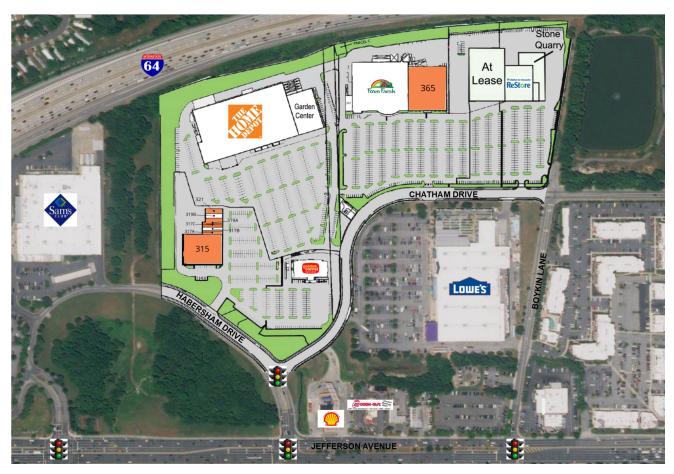

# NEWPORT MARKETPLACE 353 Chatham Drive, Newport News, VA 23602

| SUITE | TENANT NAME              | SPACE SIZE | SUITE |  |
|-------|--------------------------|------------|-------|--|
| 315   | Available                | 23,491 SF  | 319B  |  |
| 317A  | Available                | 1,200 SF   | 321   |  |
| 317B  | Corte Urbano Barber Shop | 1,200 SF   | 341   |  |
| 317C  | Available                | 1,300 SF   | 353   |  |
| 319A  | Available                | 1,740 SF   | 365   |  |

| 365   | Available        | 35,000 SF  |
|-------|------------------|------------|
| 353   | Farm Fresh       | 55,610 SF  |
| 341   | Sunrise Pizzeria | 2,100 SF   |
| 321   | Available        | 1,400 SF   |
| 319B  | Thai Papaya      | 1,400 SF   |
| SUITE | TENANT NAME      | SPACE SIZE |