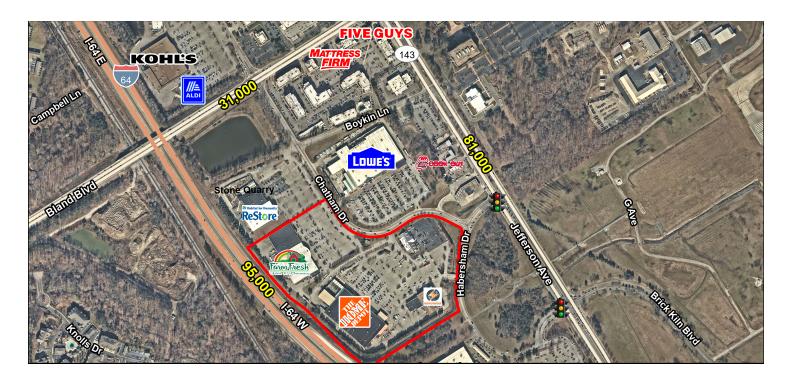

#### LOCATION OVERVIEW

Located in the center of over two million square feet of retail.

#### PROPERTY HIGHLIGHTS

- Join Home Depot, Farm Fresh, Walmart Supercenter, Sam's Club & Lowe's
- Great visibility to I-64 with over 93,000 cars per day
- Excellent access & prime location on the Peninsula bounded by I-64 & Jefferson Ave
- Traffic Counts: Jefferson Ave: 79,000 AADT Bland Blvd: 32,000