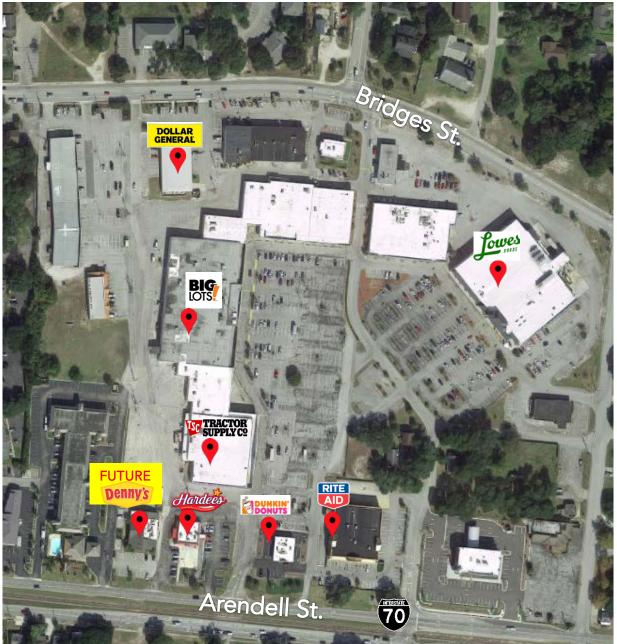

# Morehead Plaza

HIGHWAY 70 (ARENDELL ST.) & 29<sup>TH</sup> STREET MOREHEAD CITY, NORTH CAROLINA

### Features:

Total Square Feet: 190,963 sf

Main anchor Tenants: Lowes Foods Tractor Supply Big Lots

Other Tenants: BB&T Insurance Services Banks Grill Gymnastics/ Dance Studio Loretta's Pizza Dunkin Donuts Hardees

## Morehead Plaza

HIGHWAY 70 (ARENDELL ST.) & 29<sup>th</sup> Street Morehead City, North Carolina