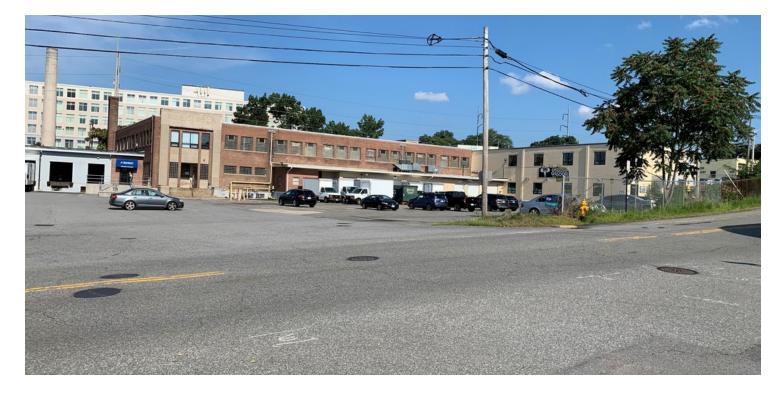

#### **PROPERTY OVERVIEW**

K&S is pleased to present 55 Millbrook St in Worcester. This well-located building has excellent access to I290. The lower level of 25,000 sq ft is available for lease. The space is accessible by a drive-in door and ramp. Flexible configurations are possible. Contact us for a showing.