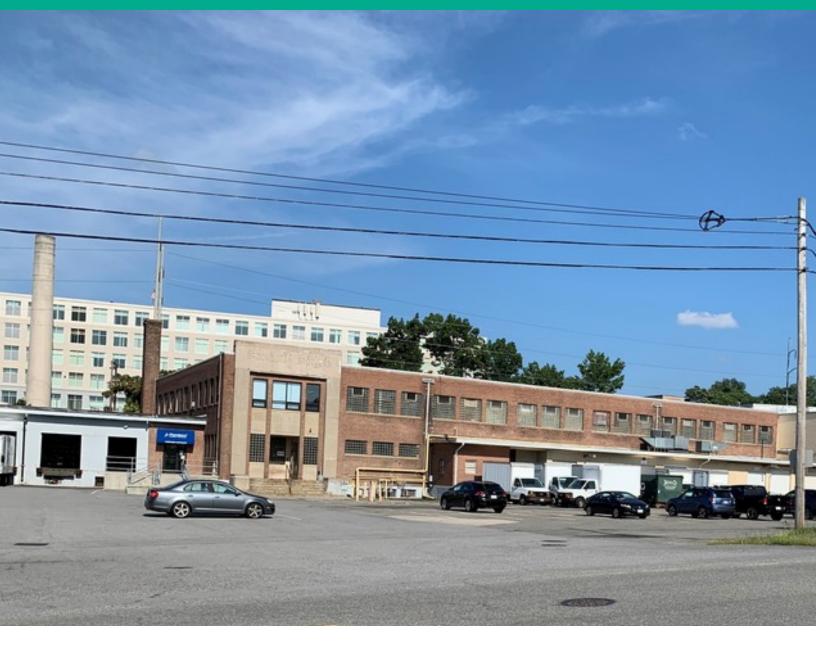

#### **PROPERTY OVERVIEW**

K&S is pleased to present 55 Millbrook St in Worcester. This well-located building has excellent access to I290. The lower level of 25,000 sq ft is available for lease. The space is accessible by a drive-in door and ramp. Flexible configurations are possible. Contact us for a showing.