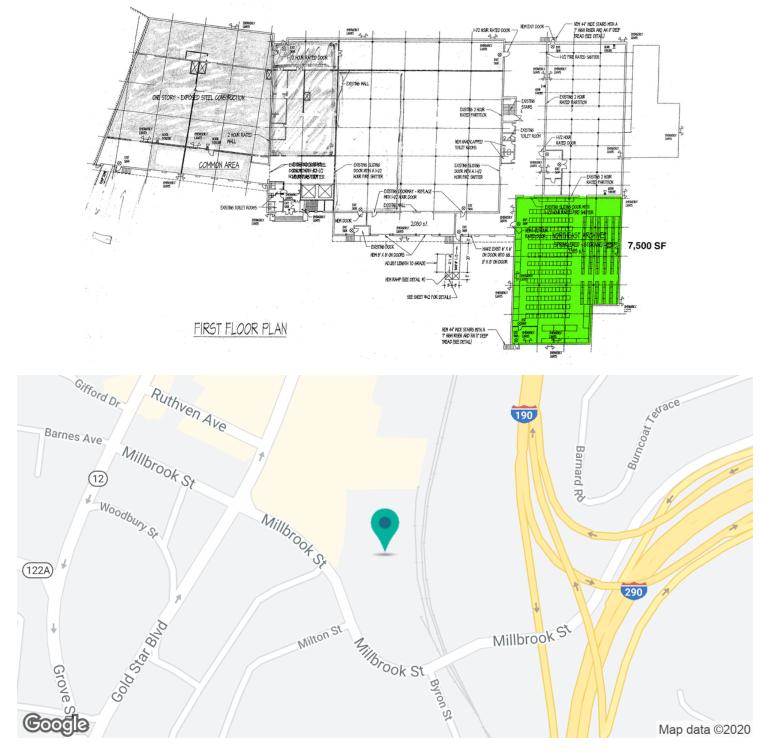

| 264,936        |
| Average HH Income | \$57,889     | \$58,206                      | \$63,420       |



**Vice President** johns@kelleher-sadowsky.com 0:508.635.6792 C: 508.826.6527

**MARK JOHNS** 

120 Front Street, Suite 210 | Worcester, MA 01608 | 508.755.0707 | kelleher-sadowsky.com

This information has been obtained from sources believed reliable. We have not verified it and make no guarantee, warranty or representation about it. Any projections, opinions, assumptions or estimates used are for example only and do not represent the current or future performance of the property. You and your advisors should conduct an independent investigation of the property to determine to your own satisfaction the suitability of the property for your needs.

FLOOR PLAN / LOCATION MAP



#### **MARK JOHNS**

Kelleher &Sadowsky

Vice President johns@kelleher-sadowsky.com 0: 508.635.6792 C: 508.826.6527

120 Front Street, Suite 210 | Worcester, MA 01608 | 508.755.0707 | kelleher-sadowsky.com

This information has been obtained from sources believed reliable. We have not verified it and make no guarantee, warranty or representation about it. Any projections, opinions, assumptions or estimates used are for example only and do not represent the current or future performance of the property. You and your advisors should conduct an independent investigation of the property to determine to your own satisfaction the suitability of the property for your needs.