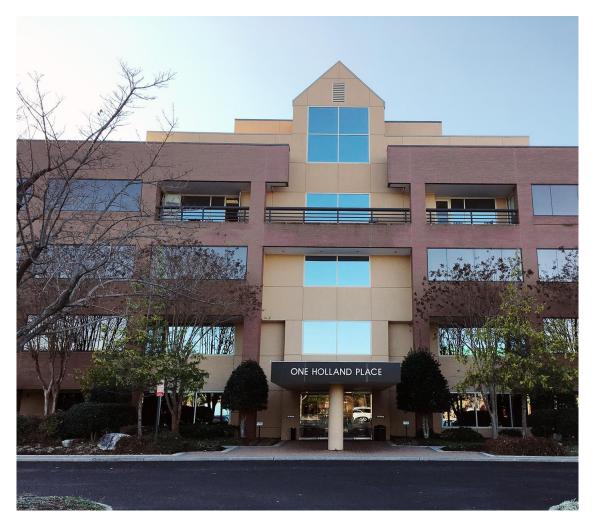

2235 Staples Mill Road | Henrico County, Virginia

#### **Property Features**

- · Class A office
- Immediate access to I-64, Staples Mill & W. Broad Street
- Potential monument signage opportunity
- · Across from Libbie Mill, a new 80-acre mixed use development
- Nearby amenities include Shagbark Restaurant, Wawa, Henrico County Library, walking/jogging trail, and Willow Lawn shopping & dining
- Located within the Henrico County Enterprise Zone
- Building amenities include refreshment lounge, picnic area and loading dock