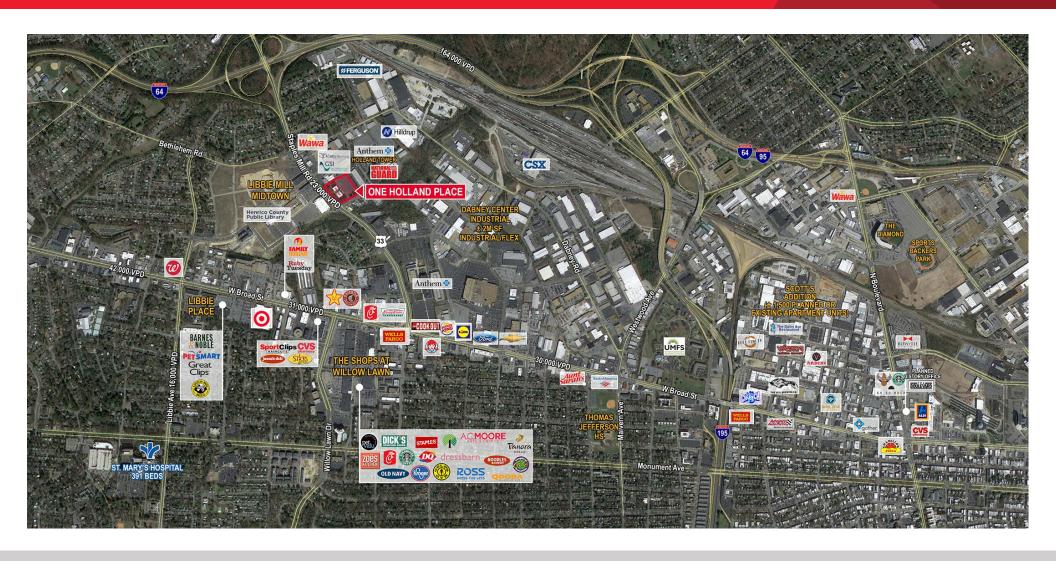

#### **Property Features**

- · Class A office
- Immediate access to I-64, Staples Mill & W. Broad Street
- Potential monument signage opportunity
- · Across from Libbie Mill, a new 80-acre mixed use development
- Nearby amenities include Shagbark Restaurant, Wawa, Henrico County Library, walking/jogging trail, and Willow Lawn shopping & dining
- Located within the Henrico County Enterprise Zone
- Building amenities include refreshment lounge, picnic area and loading dock