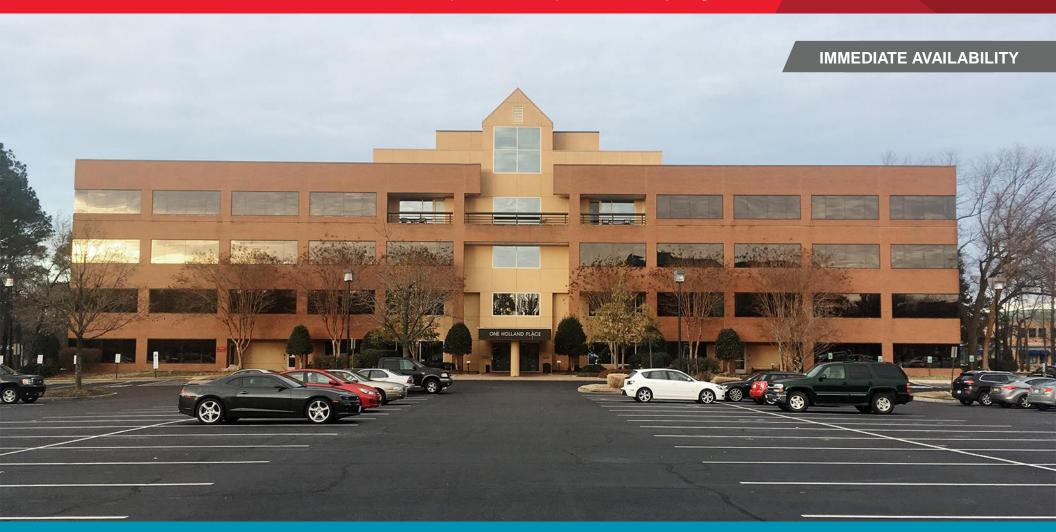

2235 Staples Mill Road | Henrico County, Virginia

#### **Property Features**

- · Class A office
- Immediate access to I-64, Staples Mill & W. Broad Street
- Potential monument signage opportunity
- · Across from Libbie Mill, a new 80-acre mixed use development
- Nearby amenities include Shagbark Restaurant, Wawa, Henrico County Library, walking/jogging trail, and Willow Lawn shopping & dining
- Located within the Henrico County Enterprise Zone
- Building amenities include refreshment lounge, picnic area and loading dock