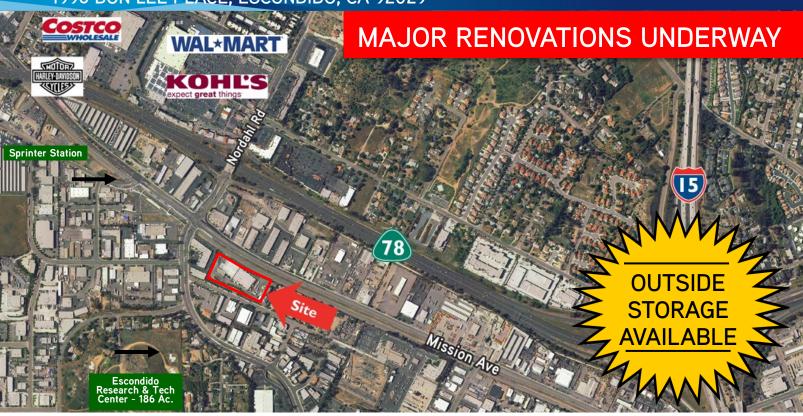

## Highly Visible Industrial Space

1996 DON LEE PLACE, ESCONDIDO, CA 92029

## **Building Amenities**

- > Unique, creative warehouse space, high ceilings with exposed wood trusses and skylights
- > Available: Suite A 29,555 SF (with outside storage)

Suite B - 16,020 SF Suite D - 4,116 SF

Total - 49,691 SF (contiguous)

- > Great I-15 & Highway 78 location. Within walking distance (.2 mi) to Sprinter passenger rail station
- > Excellent visibility & signage to Mission Avenue (21,700 ADT - Mission between Nordahl & Andreasen \*2010 - SANDAG)
- > Desirable M-2 zoning
- > Grade-level rollup doors
- > Entire property fenced
- > Close proximity to new Escondido Research & Technology Center, Palomar Medical Center West (+/- 789,000 SF under construction / 360 beds), and Stone Brewing Co.