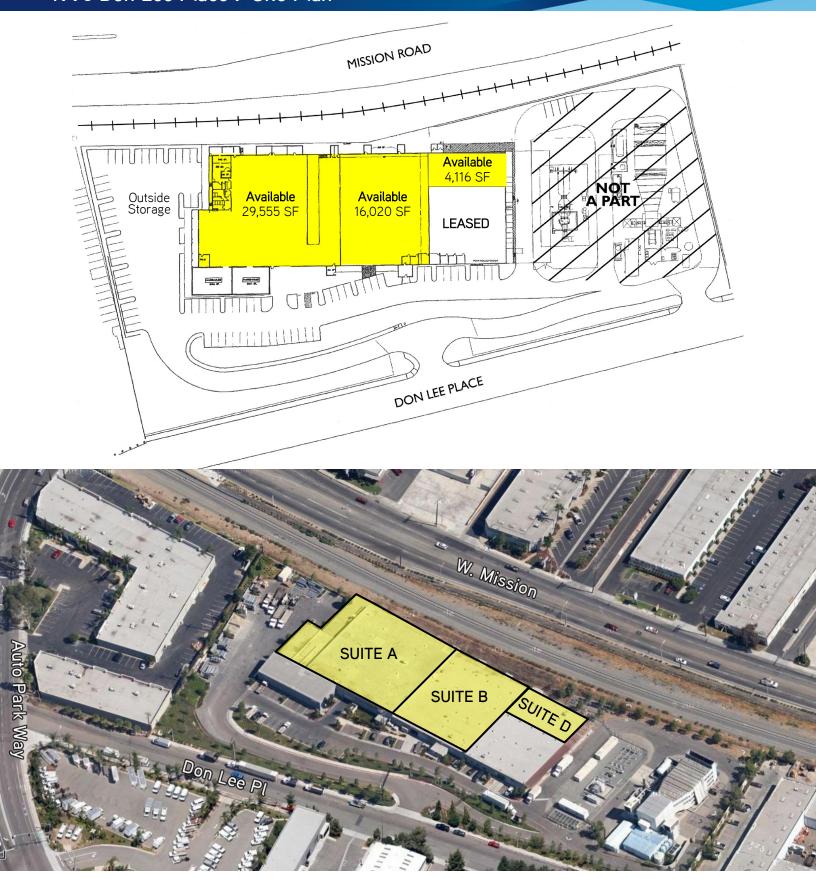

## **Building Amenities**

- > Unique, creative warehouse space, high ceilings with exposed wood trusses and skylights
- > Available: Suite A 29,555 SF (with outside storage)

Suite B - 16,020 SF Suite D - 4,116 SF

Total - 49,691 SF (contiguous)

- > Great I-15 & Highway 78 location. Within walking distance (.2 mi) to Sprinter passenger rail station
- > Excellent visibility & signage to Mission Avenue (21,700 ADT - Mission between Nordahl & Andreasen \*2010 - SANDAG)
- > Desirable M-2 zoning
- > Grade-level rollup doors
- > Entire property fenced
- > Close proximity to new Escondido Research & Technology Center, Palomar Medical Center West (+/- 789,000 SF under construction / 360 beds), and Stone Brewing Co.

## 1996 Don Lee Place > Site Plan