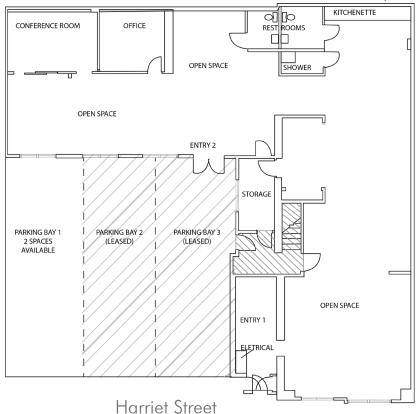

## **GROUND FLOOR ± 3,200 SF**

I-280 Ramp

© 2018 CBRE, Inc. All rights reserved. This information has been obtained from sources believed reliable, but has not been verified for accuracy or completeness. You should conduct a careful, independent investigation of the property and verify all information. Any religionce on this information is solely at your own risk. CBRE and the LBRE logo are service marks of CBRE, Inc. All other marks displayed on this document are the property of their respective owners. Photos herein are the property of their respective owners. Use of these images without the express written consent of the owner is prohibited.

## **FLOOR PLANS**

- + Ground floor
- + ± 3,200 RSF
- + Large open area with meeting rooms
- + Open kitchen and break area
- + High ceilings and skylight
- + 2 restrooms and shower
- + 2 parking space
- + 200 amps, 3-wire,240v