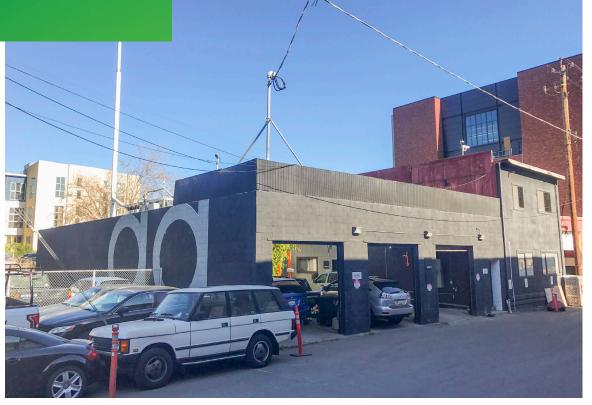

# FOR LEASE 435 HARRIET STREET

### **BUILDING FEATURES**

- + Unique building in excellent SOMA location
- + Ground floor: ± 3,200 RSF
- + Large open area with 2 meeting rooms
- + Open kitchen and break area
- + High ceilings and skylight
- + 2 restrooms and shower
- + 2 parking spaces
- + 200 amps, 3-wire, 240v
- + Excellent branding opportunity in high traffic location
- + 2 5 year term
- + Available Now