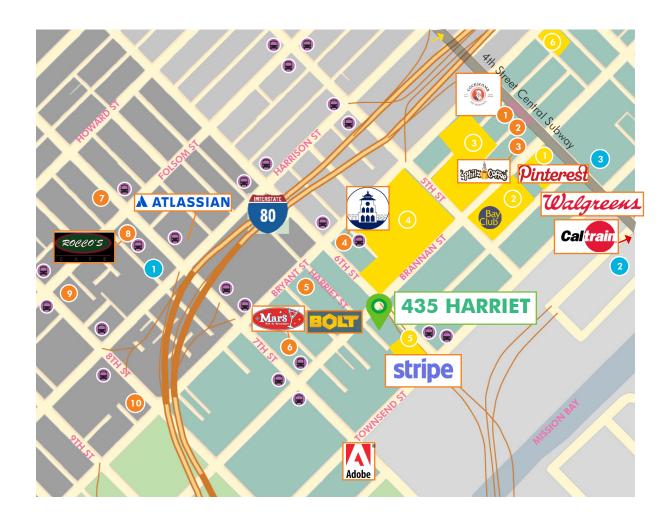

#### Restaurants

Cockscomb
 Rumors
 Fringale
 Rocco's Cafe
 Marlowe
 Turtle Tower
 Rocco's Cafe
 Thai Basil
 SO

5. Golden Burma Restaurant

6. Mars

#### Coffee Shops

- 1. Sightglass Coffee
- 2. Phil's Coffee
- 3. The Creamery

#### Development

- 1. 505 Brannan | 150,000 SF Office
- 2. SF Tennis Club | 950,000 SF Office
- 3. 598 Brannan | 700,000 SF Office
- 4. Flower Mart | 2,000,000 SF Office
- 5. 510 Townsend | 288,000 SF Office
- 6. 531 Bryant | 58,000 SF Office