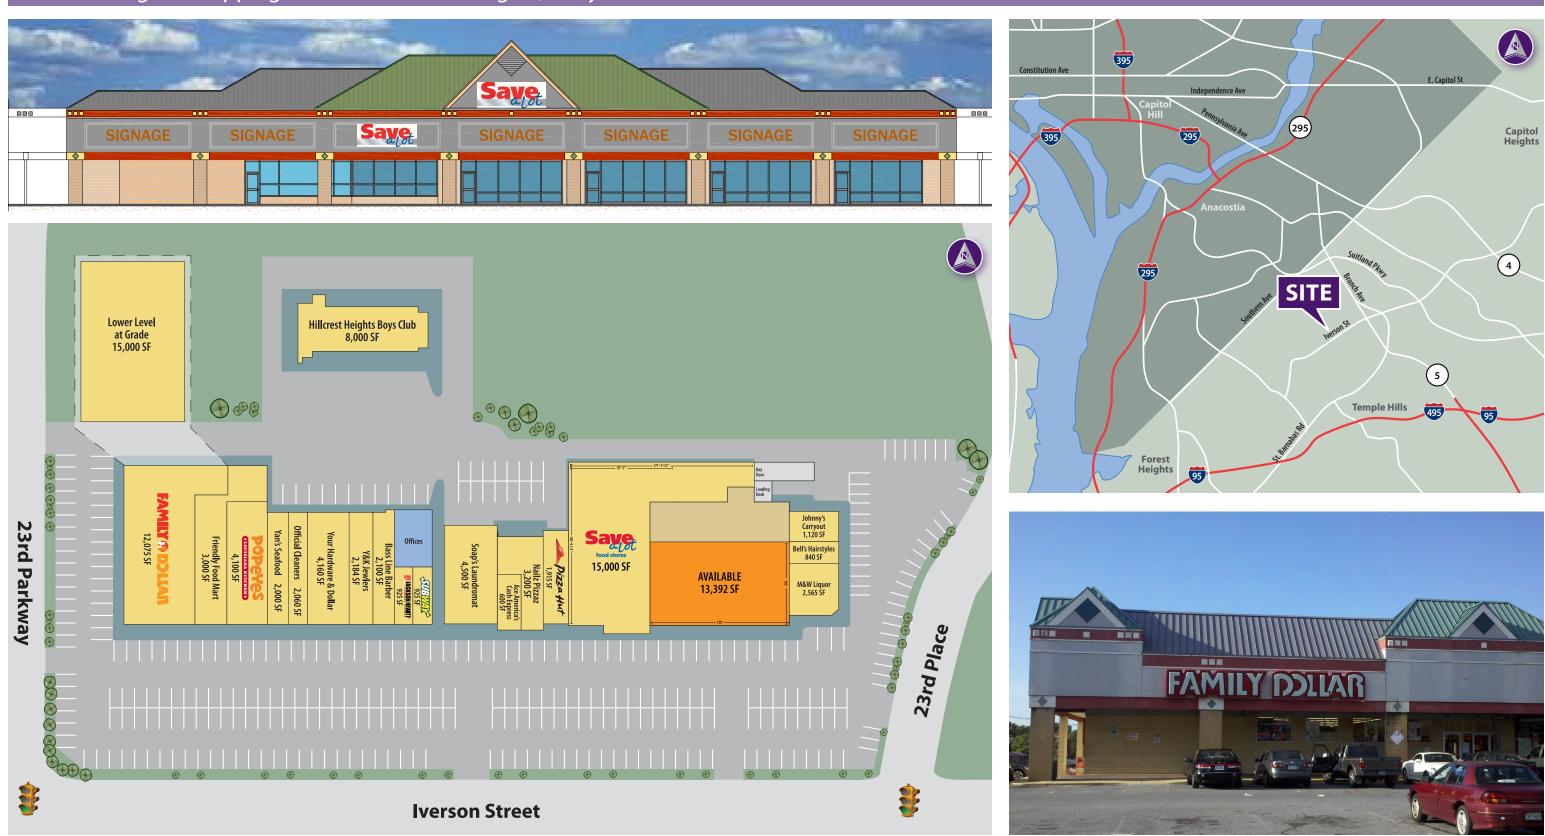

# Hillcrest Heights Shopping Center

Up to 13,392 SF of Prime Retail Space Available Hillcrest Heights, Maryland

# Hillcrest Heights Shopping Center Hillcrest Heights, Maryland

Washington, DC 
Baltimore, Maryland