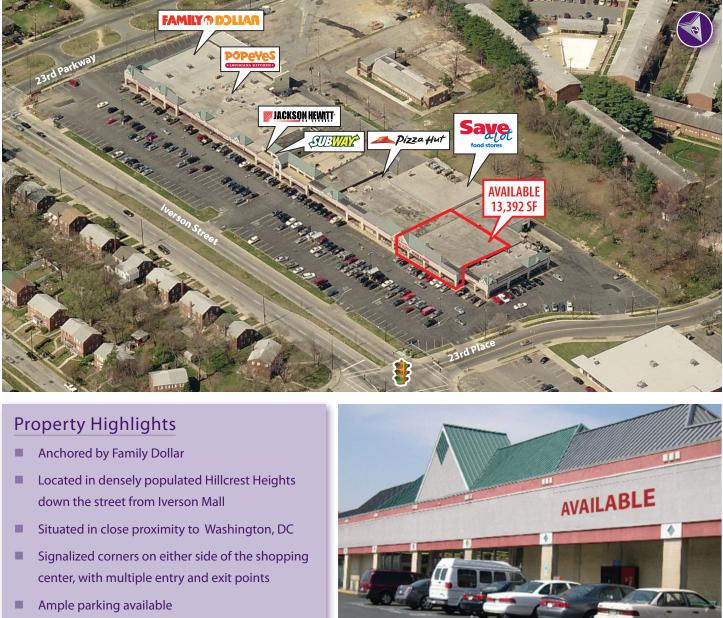

# Hillcrest Heights Shopping Center

Up to 13,392 SF of Prime Retail Space Available Hillcrest Heights, Maryland

# Hillcrest Heights Shopping Center Hillcrest Heights, Maryland

Washington, DC 
Baltimore, Maryland