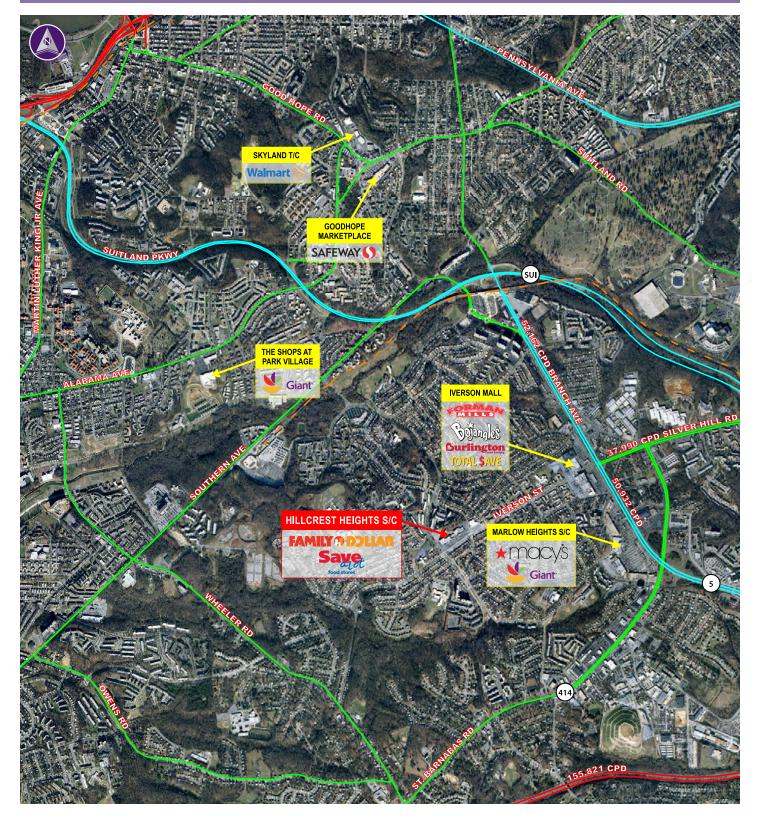

# Hillcrest Heights Shopping Center

Up to 13,392 SF of Prime Retail Space Available Hillcrest Heights, Maryland

# Hillcrest Heights Shopping Center Hillcrest Heights, Maryland

Washington, DC 
Baltimore, Maryland