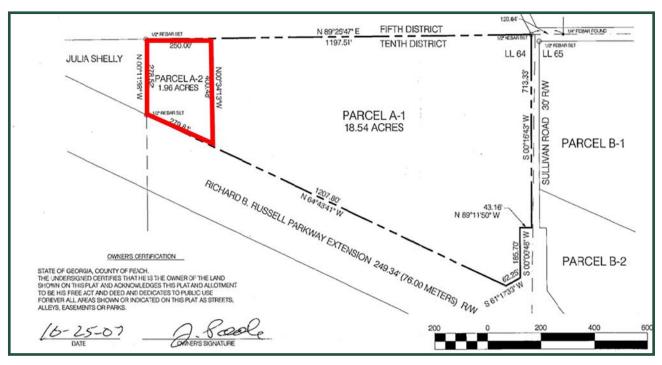

### 1.96 Acre Commercial Lot For Sale Russell Parkway Extension Warner Robins, GA (Peach County)

Lot Size: 1.96 Acres

Frontage: 280'

**Utilities:** All available **Taxes:** \$5,699.97

**Zoning:** C-2

**Traffic:** 12,600 Vehicles Per Day (Russell Pkwy)