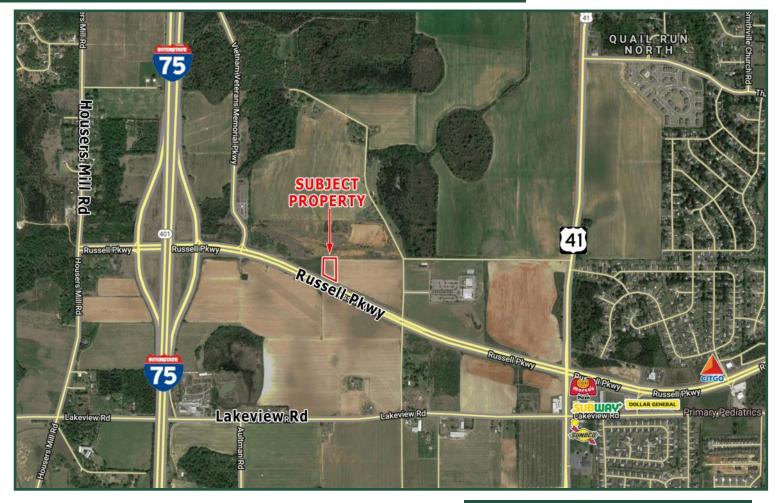

### 1.96 Acre Commercial Lot For Sale Russell Parkway Extension Warner Robins, GA (Peach County)

Lot Size: 1.96 Acres

Frontage: 280'

**Utilities:** All available **Taxes:** \$5,699.97

**Zoning:** C-2

**Traffic:** 12,600 Vehicles Per Day (Russell Pkwy)

68,800 Vehicles Per Day (I-75)

**Located:** Located off I-75 on the Russell Parkway Extension.

Ideal location for convenience store, fast food, retail or office.