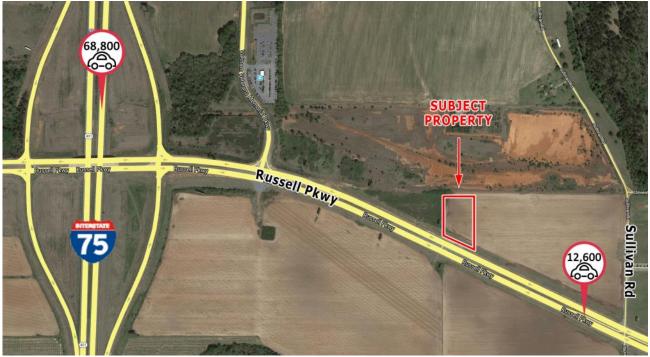

### 1.96 Acre Commercial Lot For Sale Russell Parkway Extension Warner Robins, GA (Peach County)

Lot Size: 1.96 Acres

Frontage: 280'

**Utilities:** All available **Taxes:** \$5,699.97

**Zoning:** C-2

**Traffic:** 12,600 Vehicles Per Day (Russell Pkwy)

68,800 Vehicles Per Day (I-75)

**Located:** Located off I-75 on the Russell Parkway Extension.

Ideal location for convenience store, fast food, retail or office.