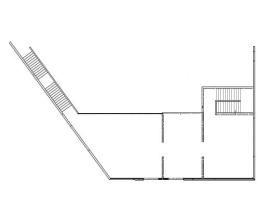

#### SITE PLAN

LEASE RATE/SF: \$0.87

LEASE RATE/MONTH: \$13,907.82

LEASE TYPE: NNN

TERMS: 3-5 Years

AVAILABLE SF: 15,986 SF

OFFICE SF/#: 2,960 SF / TBD

PROPERTY TYPE: Warehouse/Distribution