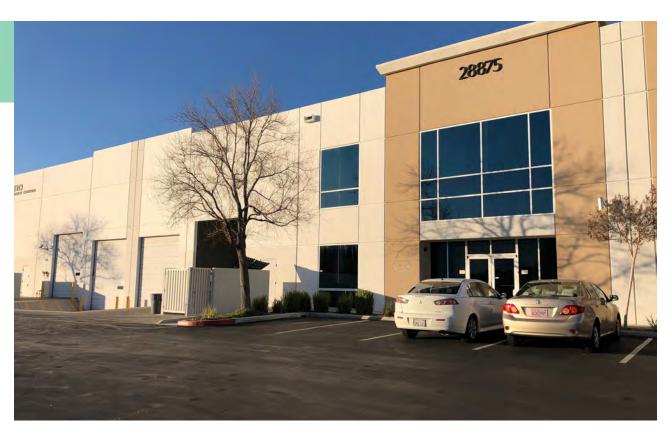

#### **FOR LEASE**

28839, 28851, 28863, & 28895 INDUSTRY DRIVE

#### FOR SUBLEASE

28875 INDUSTRY DRIVE

#### VALENCIA, CA

#### PROPERTY HIGHLIGHTS

- State of the Art, Newer Units for Lease
- 24' Clear Height/600 Amp, 480 Volt Power
- All Have Dock and Ground Level Loading
- Excellent 5 and 126 Freeway Access
- Combine Units for up to 45,000 Square Feet