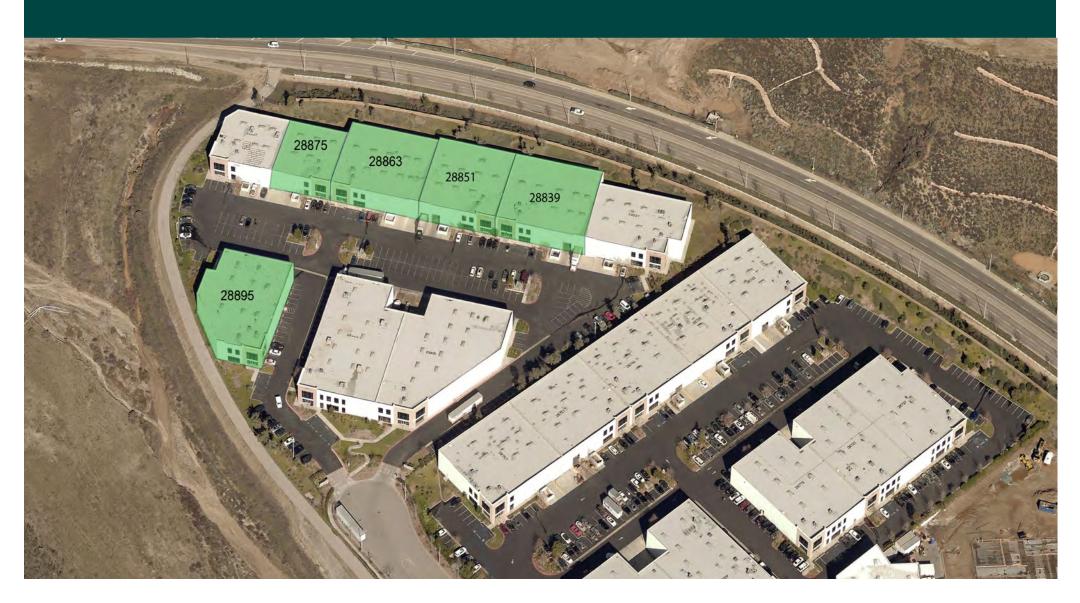

#### **FOR LEASE**

28839, 28851, 28863, & 28895 INDUSTRY DRIVE

#### FOR SUBLEASE

28875 INDUSTRY DRIVE

# PROPERTY OVERVIEW AVAILABILITIES

| ADDRESS            | AVAILABLE SF | OFFICE SF | LEASE RATE     | LEASE TYPE | LEASE TYPE | AVAILABILITY DATE |
|--------------------|--------------|-----------|----------------|------------|------------|-------------------|
| 28839 Industry Dr. | 15,986       | 2,960     | <b>\$</b> 0.87 | NNN        | Lease      | September 2019    |
| 28851 Industry Dr. | 14,256       | 2,960     | \$0.8 <i>7</i> | NNN        | Lease      | September 2019    |
| 28863 Industry Dr. | 15,611       | 3,100     | \$0.85         | NNN        | Lease      | 30 Days           |
| 28895 Industry Dr. | 16,450       | 3,359     | \$0.89         | NNN        | Lease      | 30 Days           |
| 28875 Industry Dr. | 8,822        | 2,618     | \$1.09         | Gross      | Sublease   | 30 Days           |