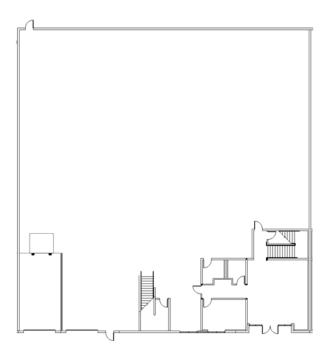

#### SITE PLAN

LEASE RATE/SF: \$0.87

LEASE RATE/MONTH: \$13,907.82

LEASE TYPE: NNN

TERMS: 3-5 Years

AVAILABLE SF: 15,986 SF

OFFICE SF/#: 2,960 SF / TBD

PROPERTY TYPE: Warehouse/Distribution

GROUND LEVEL DOORS: 1
TRUCK HIGH/DIM: 1

 ${\sf SPRINKLERED}\colon \textbf{Yes}$ 

CLEAR HEIGHT: 24'

POWER: A:600, V:277/480,

P:3, W:4

PARKING SPACES/RATIO: 31 / 1.9:1

OFFICE HVAC: Yes RESTROOMS: 6

ZONING: M-1.5DP