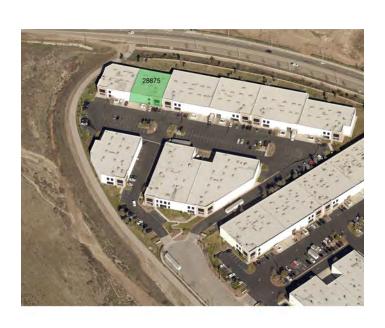

rs
AVAILABLE SF: 16,450 SF
OFFICE SF/#: 3,359 SF / 5

PROPERTY TYPE: Warehouse/Distribution

GROUND LEVEL DOORS: 1
TRUCK HIGH/DIM: 1
SPRINKLERED: Yes
CLEAR HEIGHT: 24'

POWER: A:600, V:277/480,

P:3, W:4

PARKING SPACES/RATIO: 33 / 1:1

OFFICE HVAC: Yes RESTROOMS: 4

ZONING: M-1.5DP

APN#: 2866-060-063

POSSESSION: 30 Days
TO SHOW: Call Agent









LEASE RATE/SF: \$1.09
LEASE RATE/MONTH: \$9,616
LEASE TYPE: Gross

TERMS: Sublease through 6/30/21

AVAILABLE SF: 8,822 SF
OFFICE SF/#: 2,618 SF / TBD

PROPERTY TYPE: Warehouse/Distribution

GROUND LEVEL DOORS: 1
TRUCK HIGH/DIM: 1
SPRINKLERED: Yes
CLEAR HEIGHT: 24'

POWER: A:600, V:277/480,

P:3, W:4

PARKING SPACES/RATIO: 17 / 2.0:1

OFFICE HVAC: Yes RESTROOMS: 4

ZONING: M-1.5DP

APN#: 2866-060-063

POSSESSION: 30 Days
TO SHOW: Call Agent









#### FOR MORE INFORMATION, PLEASE CONTACT:



Matt Dierckman Senior Vice President +1 818 502 6752 matt.dierckman@cbre.com Lic 01301723



David Harding Senior Vice President +1 818 502 6731 david.harding@cbre.com Lic 01049696



Greg Geraci Senior Vice President +1 818 502 6741 greg.geraci@cbre.com Lic 01004871



Billy Walk First Vice President +1 818 502 6733 william.walk@cbre.com Lic 01398310

**CBRE** 

© 2019 CBRE, Inc. All rights reserved. This information has been obtained from sources believed reliable, but has not been verified for accuracy or completeness. You should conduct a careful, independent investigation of the property and verify all information. Any reliance on this information is solely at your own risk. CBRE and the CBRE logo are service marks of CBRE, Inc. Al