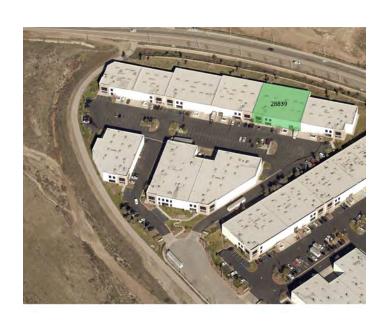

#### **FOR LEASE**

28839, 28851, 28863, & 28895 INDUSTRY DRIVE

#### SITE PLAN

LEASE RATE/SF: \$0.87

LEASE RATE/MONTH: \$13,907.82

LEASE TYPE: NNN

TERMS: 3-5 Years

AVAILABLE SF: 15,986 SF

OFFICE SF/#: 2,960 SF / TBD

PROPERTY TYPE: Warehouse/Distribution