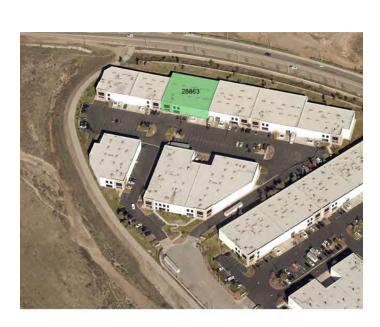

# PROPERTY OVERVIEW AVAILABILITIES

| ADDRESS            | AVAILABLE SF | OFFICE SF | LEASE RATE     | LEASE TYPE | LEASE TYPE | AVAILABILITY DATE |
|--------------------|--------------|-----------|----------------|------------|------------|-------------------|
| 28839 Industry Dr. | 15,986       | 2,960     | <b>\$</b> 0.87 | NNN        | Lease      | September 2019    |
| 28851 Industry Dr. | 14,256       | 2,960     | \$0.8 <i>7</i> | NNN        | Lease      | September 2019    |
| 28863 Industry Dr. | 15,611       | 3,100     | \$0.85         | NNN        | Lease      | 30 Days           |
| 28895 Industry Dr. | 16,450       | 3,359     | \$0.89         | NNN        | Lease      | 30 Days           |
| 28875 Industry Dr. | 8,822        | 2,618     | \$1.09         | Gross      | Sublease   | 30 Days           |