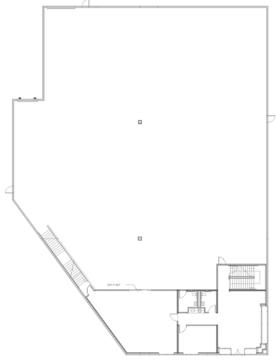

#### SITE PLAN

LEASE RATE/SF: \$0.87

LEASE RATE/MONTH: \$13,907.82

LEASE TYPE: NNN

TERMS: 3-5 Years

AVAILABLE SF: 15,986 SF

OFFICE SF/#: 2,960 SF / TBD

PROPERTY TYPE: Warehouse/Distribution