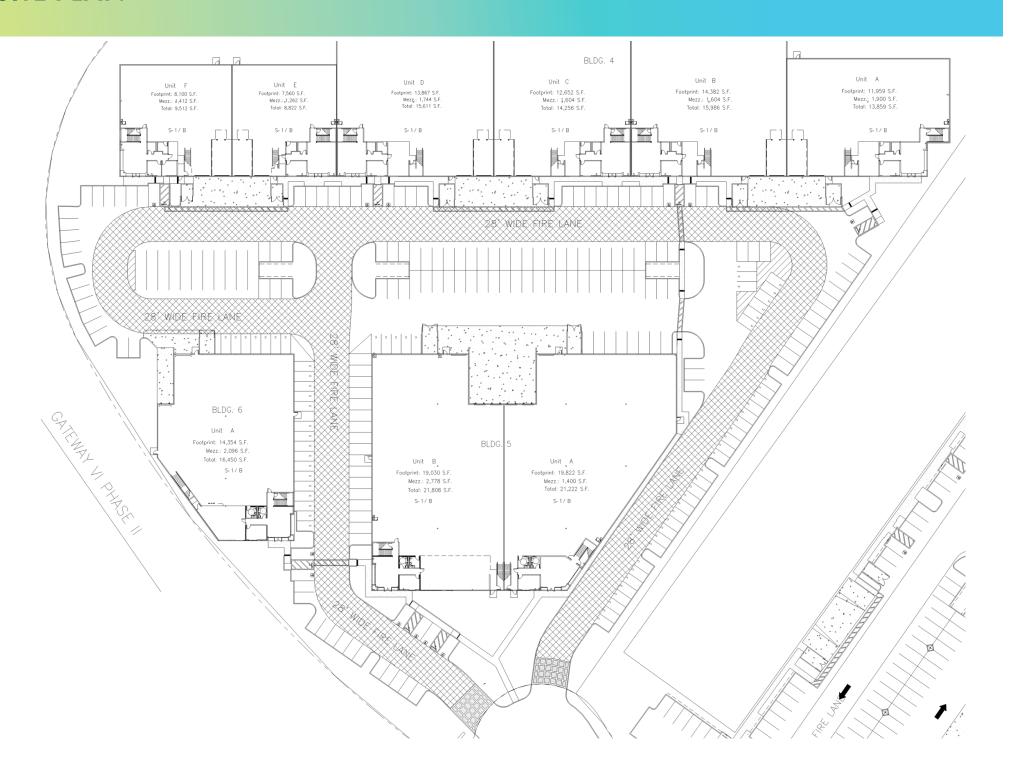

#### SITE PLAN

LEASE RATE/SF: \$0.87

LEASE RATE/MONTH: \$13,907.82

LEASE TYPE: NNN

TERMS: 3-5 Years

AVAILABLE SF: 15,986 SF

OFFICE SF/#: 2,960 SF / TBD

PROPERTY TYPE: Warehouse/Distribution

GROUND LEVEL DOORS: 1
TRUCK HIGH/DIM: 1

 ${\sf SPRINKLERED}\colon \textbf{Yes}$ 

CLEAR HEIGHT: 24'

POWER: A:600, V:277/480,

P:3, W:4

PARKING SPACES/RATIO: 31 / 1.9:1

OFFICE HVAC: Yes RESTROOMS: 6

ZONING: M-1.5DP

APN#: 2866-060-063

POSSESSION: 30 Days

TO SHOW: Call Agent

LEASE RATE/SF: \$0.87

LEASE RATE/MONTH: \$12,405

LEASE TYPE: NNN

TERMS: 3-5 Years

AVAILABLE SF: 14,259 SF

OFFICE SF/#: 2,960 SF / TBD

PROPERTY TYPE: Warehouse/Distribution

GROUND LEVEL DOORS: 1

TRUCK HIGH/DIM: 1

 ${\sf SPRINKLERED}\colon \textbf{Yes}$ 

CLEAR HEIGHT: 24'

POWER: A:600, V:277/480,

P:3, W:4

PARKING SPACES/RATIO: 28 / 1.9:1

OFFICE HVAC: Yes RESTROOMS: 4

ZONING: M-1.5DP

APN#: 2866-060-063

POSSESSION: 30 Days

TO SHOW: Call Agent

LEASE RATE/SF: \$0.85

LEASE RATE/MONTH: \$13,269

LEASE TYPE: NNN

TERMS: 3 - 5 Years

AVAILABLE SF: 15,611 SF

OFFICE SF/#: 3,100 SF / 4

PROPERTY TYPE: Warehouse/Distribution

GROUND LEVEL DOORS: 1
TRUCK HIGH/DIM: 1

SPRINKLERED: Yes

CLEAR HEIGHT: 24'

POWER: A:600, V:277/480,

P:3, W:4

PARKING SPACES/RATIO: 30 / 2.0:1

OFFICE HVAC: Yes RESTROOMS: 4

ZONING: M-1.5DP

APN#: 2866-060-063

POSSESSION: 30 Days

TO SHOW: Call Agent

LEASE RATE/SF: \$0.89
LEASE RATE/MONTH: \$14,641

LEASE TYPE: NNN

TERMS: 3 - 5 Years
AVAILABLE SF: 16,450 SF
OFFICE SF/#: 3,359 SF / 5

PROPERTY TYPE: Warehouse/Distribution

GROUND LEVEL DOORS: 1
TRUCK HIGH/DIM: 1
SPRINKLERED: Yes
CLEAR HEIGHT: 24'

POWER: A:600, V:277/480,

P:3, W:4

PARKING SPACES/RATIO: 33 / 1:1

OFFICE HVAC: Yes RESTROOMS: 4

ZONING: M-1.5DP

APN#: 2866-060-063

POSSESSION: 30 Days
TO SHOW: Call Agent

LEASE RATE/SF: \$1.09
LEASE RATE/MONTH: \$9,616
LEASE TYPE: Gross

TERMS: Sublease through 6/30/21

AVAILABLE SF: 8,822 SF
OFFICE SF/#: 2,618 SF / TBD

PROPERTY TYPE: Warehouse/Distribution

GROUND LEVEL DOORS: 1
TRUCK HIGH/DIM: 1
SPRINKLERED: Yes
CLEAR HEIGHT: 24'

POWER: A:600, V:277/480,

P:3, W:4

PARKING SPACES/RATIO: 17 / 2.0:1

OFFICE HVAC: Yes RESTROOMS: 4

ZONING: M-1.5DP

APN#: 2866-060-063

POSSESSION: 30 Days
TO SHOW: Call Agent