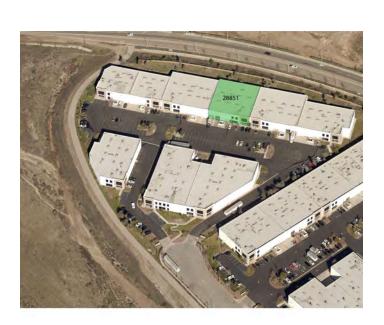

TERMS: Sublease through 6/30/21

AVAILABLE SF: 8,822 SF
OFFICE SF/#: 2,618 SF / TBD

PROPERTY TYPE: Warehouse/Distribution

GROUND LEVEL DOORS: 1
TRUCK HIGH/DIM: 1
SPRINKLERED: Yes
CLEAR HEIGHT: 24'

POWER: A:600, V:277/480,