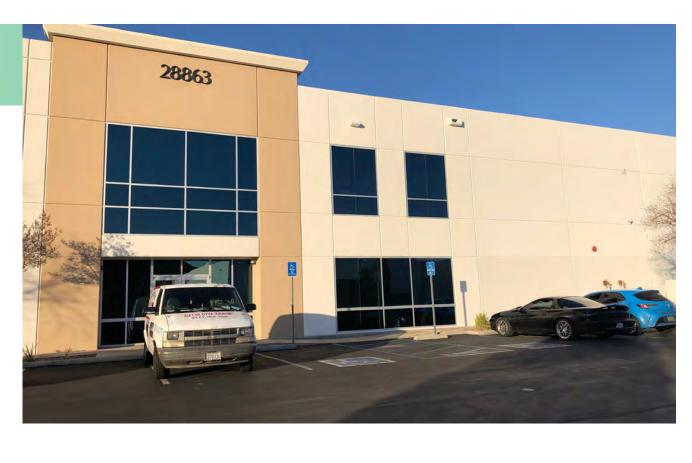

#### **FOR LEASE**

28839, 28851, 28863, & 28895 INDUSTRY DRIVE

#### PROPERTY HIGHLIGHTS

- State of the Art, Newer Units for Lease
- 24' Clear Height/600 Amp, 480 Volt Power
- All Have Dock and Ground Level Loading
- Excellent 5 and 126 Freeway Access
- Combine Units for up to 45,000 Square Feet