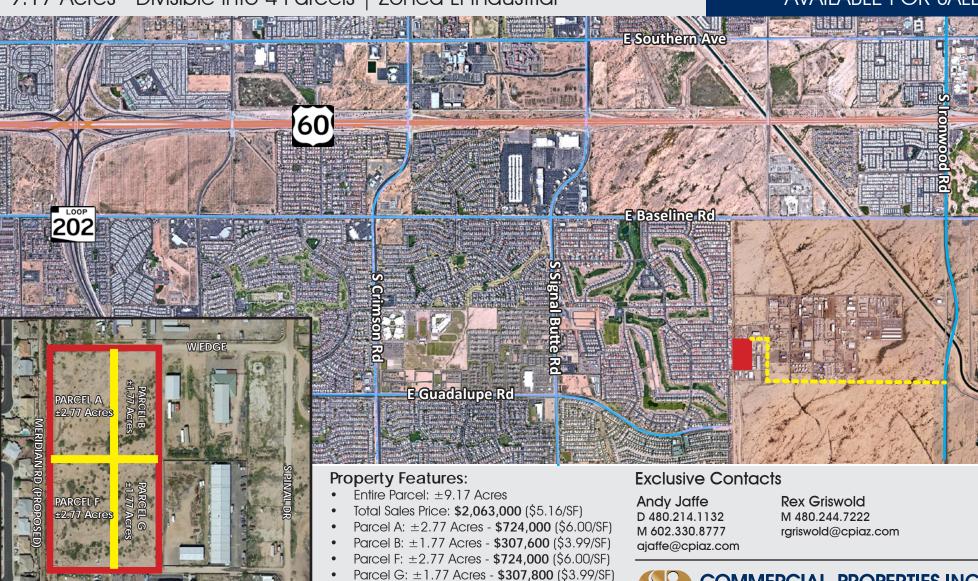

## 3350 West Edge, Apache Junction, AZ

9.17 Acres - Divisible Into 4 Parcels | Zoned LI Industrial

## INDUSTRIAL LAND

AVAILABLE FOR SALE

Zoning: L-1, Pinal County Island

SRP Power

W GUADALUPE RD

Located at Baseline & Ironwood

Frontage To Be Built on Meridian

Industrial/Retail Use (Subject To Zoning)