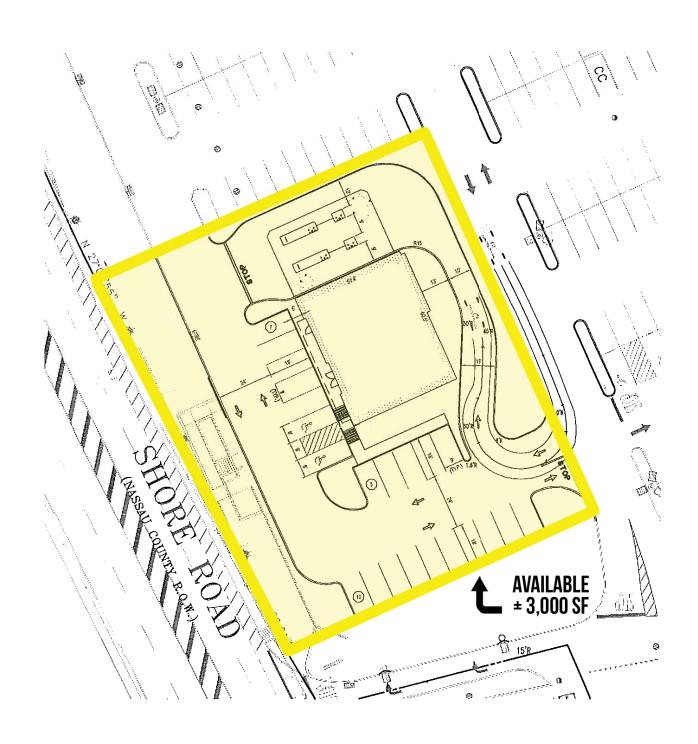

### 65 shore road

gold coast development outparcel | available for ground lease

Available +/- 3,000 square feet (retail/bank pad opportunity)

Asking Rent Upon request

Extras approximately \$11.35 per square foot

Stop & Shop anchored center

· can do drive-thru