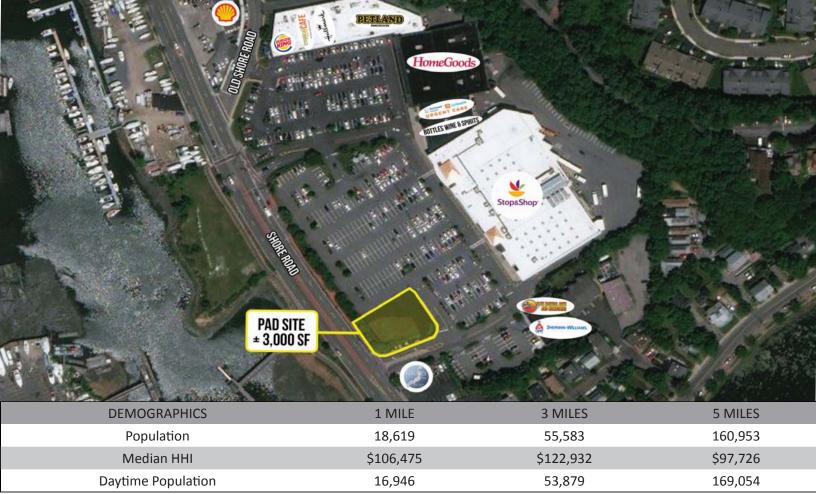

### 65 shore road

gold coast development outparcel | available for ground lease

Available +/- 3,000 square feet (retail/bank pad opportunity)

Asking Rent Upon request

Extras approximately \$11.35 per square foot

Area Retail Stop & Shop, Home Goods, Burger King, Petland Discounts, Sherwin Williams, Rite Aid,

ACE Hardware, West Marine, HSBC, Roslyn Savings Bank and many more

Comments • prime retail opportunity in the heart of Long Island's famed Gold Coast

Stop & Shop anchored center

· can do drive-thru