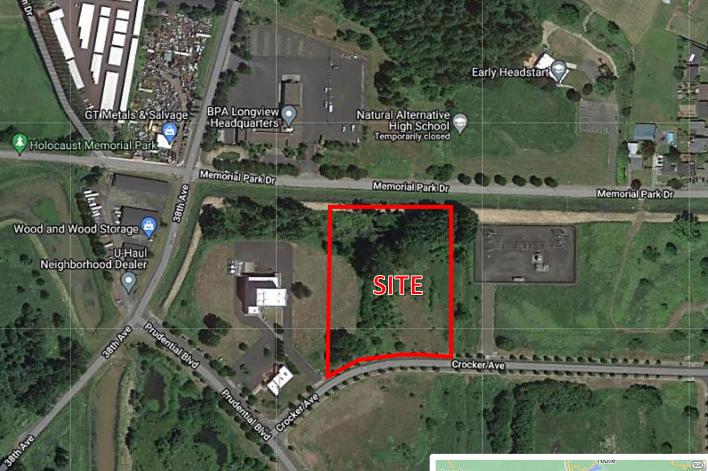

# **FOR SALE** 4.24 ACRES ZONED HEAVY INDUSTRIAL 3600 Crocker Ave | Longview, WA 98632

900 Washington St, Suite 850, Vancouver, WA 360.750.5595 I www.fg-cre.com

### PROPERTY HIGHLIGHTS

- 4.24 acres
- Zoned Heavy Industrial (HI)
- Within Longview's Mint Farm Industrial Park
- 40 minutes to Vancouver; 49 minutes to Portland via I-5 S
- Sale price: \$923,472