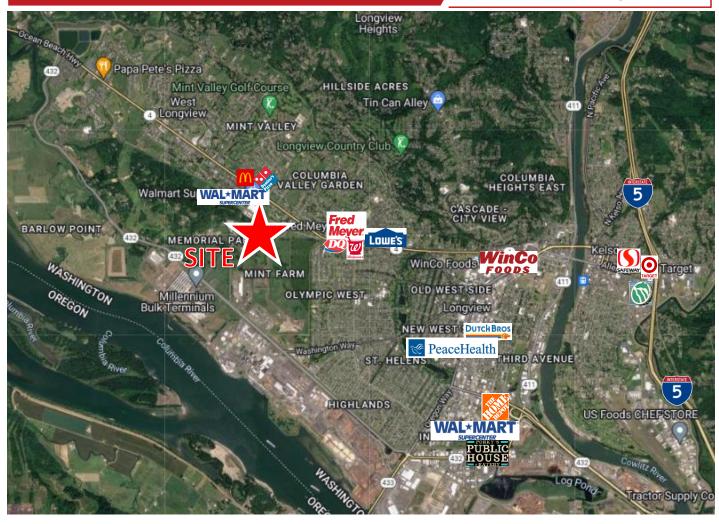

# **FOR SALE** 4.24 ACRES ZONED HEAVY INDUSTRIAL 3600 Crocker Ave | Longview, WA 98632

900 Washington St, Suite 850, Vancouver, WA 360.750.5595 I www.fg-cre.com

### PROPERTY HIGHLIGHTS

- 4.24 acres
- Zoned Heavy Industrial (HI)
- Within Longview's Mint Farm Industrial Park
- 40 minutes to Vancouver; 49 minutes to Portland via I-5 S
- Sale price: \$923,472