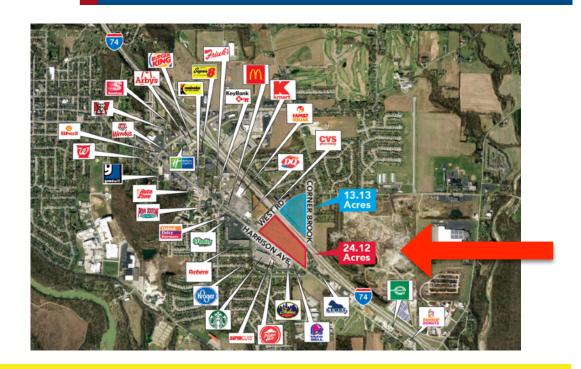

## **Property Highlights**

- 24.12 acres for development with I-74 highway visibility in prime location!
- Zoned B-4
- Minutes to I-74 between exits #1 and #3
- · Multiple points of access & traffic lights
- Adjacent to new Kroger MarketPlace, McDonalds, CVS, First Financial, Taco Bell, banks, Walgreens, Starbucks, banks & more!
- All utilities in place
- · Ideal retail, office, big box, mixed use, etc
- Offered at \$4,462,200 (\$185,000/acre) (13 acres zoned R-3 also for sale across I-74)