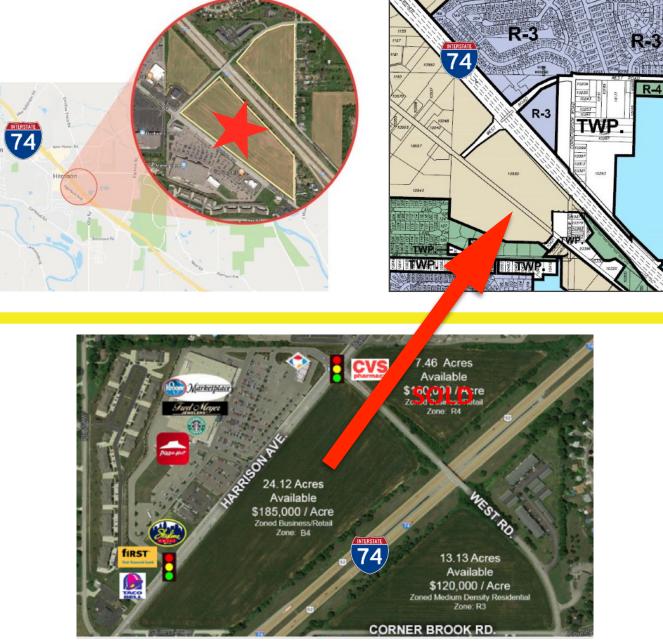

## **Property Highlights**

- 24.12 acres for development with I-74 highway visibility in prime location!
- Zoned B-4
- Minutes to I-74 between exits #1 and #3
- · Multiple points of access & traffic lights
- Adjacent to new Kroger MarketPlace, McDonalds, CVS, First Financial, Taco Bell, banks, Walgreens, Starbucks, banks & more!
- All utilities in place
- · Ideal retail, office, big box, mixed use, etc
- Offered at \$4,462,200 (\$185,000/acre) (13 acres zoned R-3 also for sale across I-74)