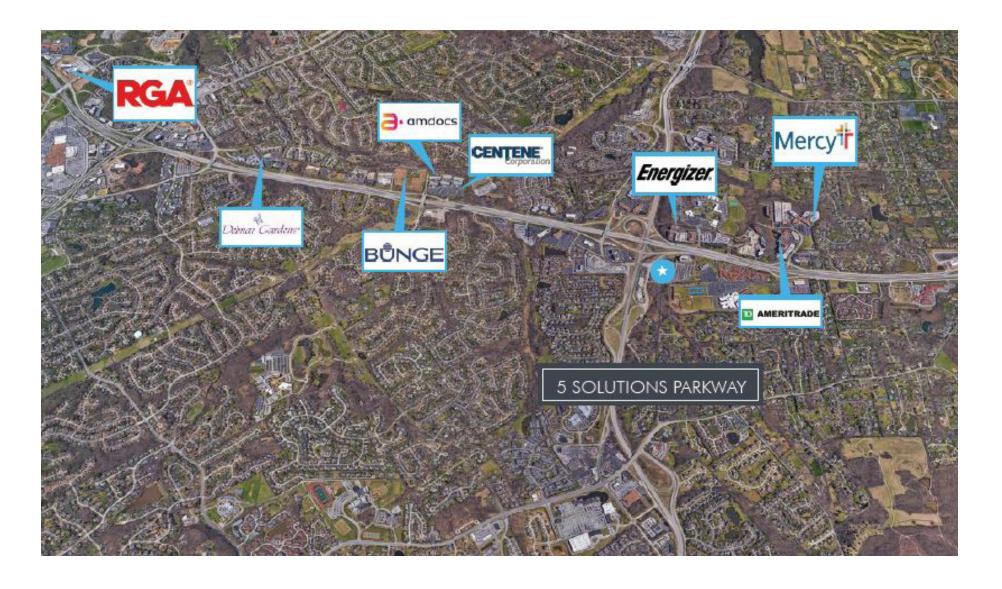

# 5 SOLUTIONS PARKWAY

CALL FOR PRICING

Town & Country, MO 63017

- 1 Acre Development Site
- Zoning: PO. P.D. Planned Office Park District
- SEC of Hwy 141 and I-64 in West County
- Visible to over 150,000 vehicles per day
- Potential for a new 6-story 170,000 SF office building
- Class A Office Vacancy rate of 6.4% and asking rental rate of \$26.18/SF
- Surrounded by Energizer, TD Ameritrade, Mercy, Bunge, CenturyLink, RGA, Amdocs, and Centene Corporation
- Average 2019 Household Income of \$175,325 and \$159,194 in a one and three mile radius

The Property is located in the West County Office Submarket, one of the most desirable submarkets in the Midwest, boasting a 6.4% Class A vacancy rate and a Class A asking rate of \$26.18 per square foot. The location of the Property along Interstate 40 just southeast of Route 141 provides an unparalleled opportunity to have outstanding visibility and signage to the over 147,000 vehicles and 10,000 vehicles that travel Interstate 64 and Route 141, respectively, every day. This is one of the only remaining undeveloped sites along the highly desirable Interstate 64 / Highway 40 Corridor.