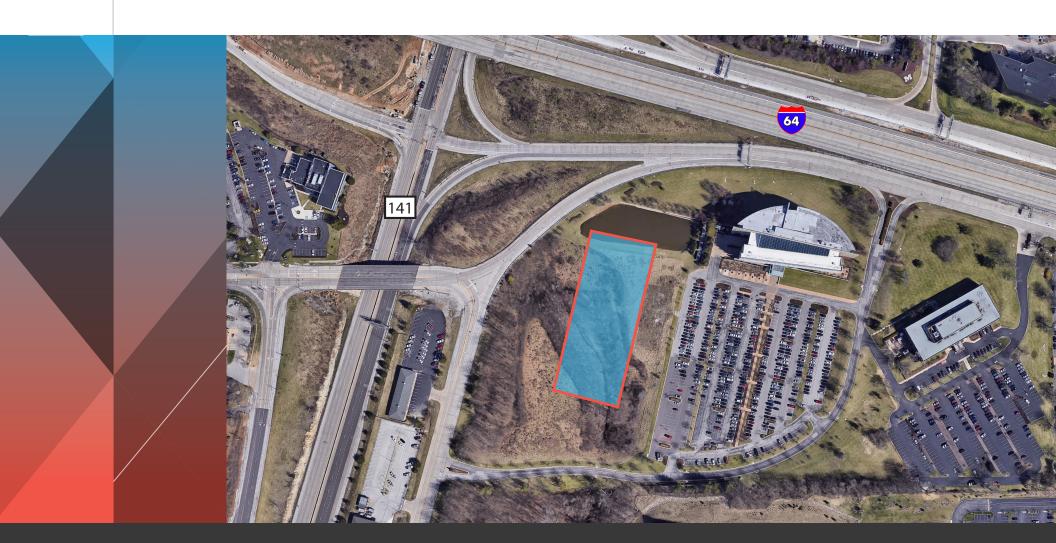

# 5 SOLUTIONS PARKWAY

CALL FOR PRICING

Town & Country, MO 63017

- 1 Acre Development Site
- Zoning: PO. P.D. Planned Office Park District
- SEC of Hwy 141 and I-64 in West County
- Visible to over 150,000 vehicles per day
- Potential for a new 6-story 170,000 SF office building
- Class A Office Vacancy rate of 6.4% and asking rental rate of \$26.18/SF
- Surrounded by Energizer, TD Ameritrade, Mercy, Bunge, CenturyLink, RGA, Amdocs, and Centene Corporation
- Average 2019 Household Income of \$175,325 and \$159,194 in a one and three mile radius

### THE OFFERING

CBRE, Inc. has been retained as exclusive advisor and agent to sell the 100% fee simple interest in 5 Solutions Parkway (the "Property"), a one-acre parcel of land located in the Hawthorne Office Park in the City of Town and Country, St. Louis County, Missouri. The land parcel is zoned Planned Office Park Development (P.O.P.D.), and has been approved in the past for a six-story office building of approximately 170,000 square feet. The development of the parcel includes the right to build the appropriate parking needed within the surrounding 21 acres of common ground in Hawthorne Business Park.

The Property is located in the West County Office Submarket, one of the most desirable submarkets in the Midwest, boasting a 6.4% Class A vacancy rate and a Class A asking rate of \$26.18 per square foot. The location of the Property along Interstate 40 just southeast of Route 141 provides an unparalleled opportunity to have outstanding visibility and signage to the over 147,000 vehicles and 10,000 vehicles that travel Interstate 64 and Route 141, respectively, every day. This is one of the only remaining undeveloped sites along the highly desirable Interstate 64 / Highway 40 Corridor.