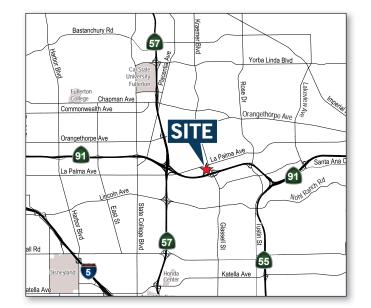

### **Property Features**

- ±24,384 Sq. Ft. Industrial Building
- ±13,824 Sq Ft. of Office Area
- Huge Fenced Yard with Excess Land
- Oversized 1.87 Acre Land Parcel
- Freeway Frontage / Signage
- 300,000 Annual Average Daily Traffic Visibility on 91 Freeway
- 3:1000 Parking Ratio (Expandable)
- Five (5) Ground Level Doors
- Two (2) Dock High Doors Possible
- 18' Warehouse Clearance
- Drive Around Capability
- Excellent Access to 91, 57 and 55 Freeways