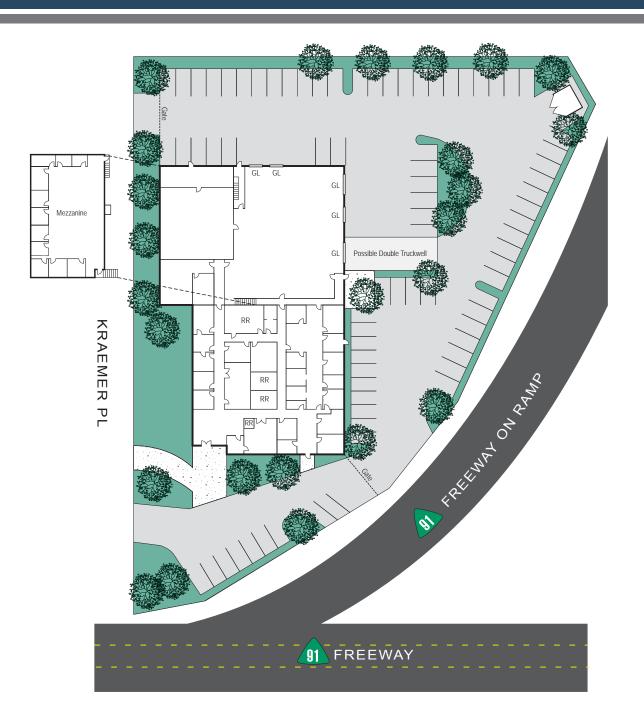

### **Property Features**

- ±24,384 Sq. Ft. Industrial Building
- ±13,824 Sq Ft. of Office Area
- Huge Fenced Yard with Excess Land
- Oversized 1.87 Acre Land Parcel
- Freeway Frontage / Signage
- 300,000 Annual Average Daily Traffic Visibility on 91 Freeway
- 3:1000 Parking Ratio (Expandable)
- Five (5) Ground Level Doors
- Two (2) Dock High Doors Possible
- 18' Warehouse Clearance
- Drive Around Capability
- Excellent Access to 91, 57 and 55 Freeways