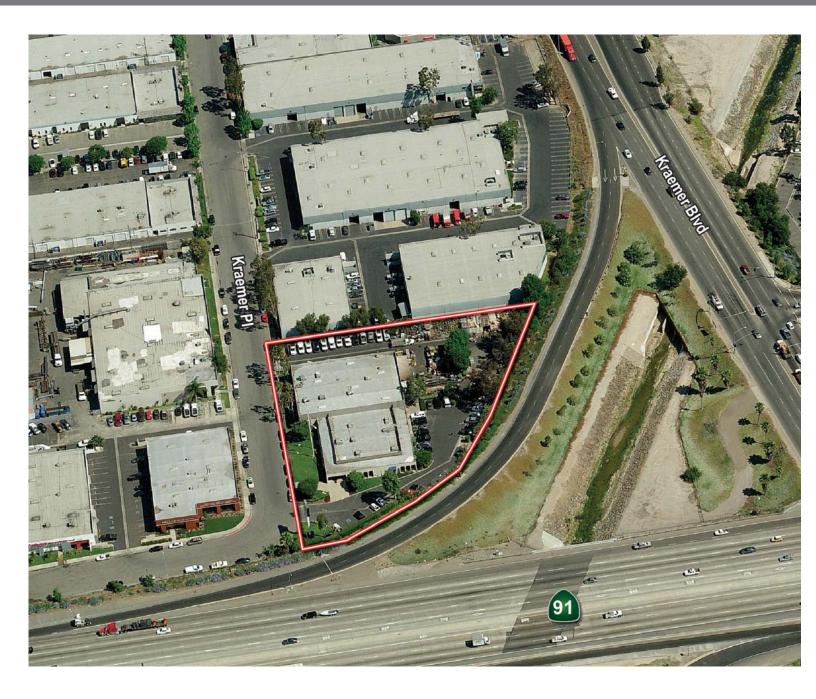

### **Property Features**

- ±24,384 Sq. Ft. Industrial Building
- ±13,824 Sq Ft. of Office Area
- Huge Fenced Yard with Excess Land
- Oversized 1.87 Acre Land Parcel
- Freeway Frontage / Signage
- 300,000 Annual Average Daily Traffic Visibility on 91 Freeway
- 3:1000 Parking Ratio (Expandable)
- Five (5) Ground Level Doors
- Two (2) Dock High Doors Possible
- 18' Warehouse Clearance
- Drive Around Capability
- Excellent Access to 91, 57 and 55 Freeways