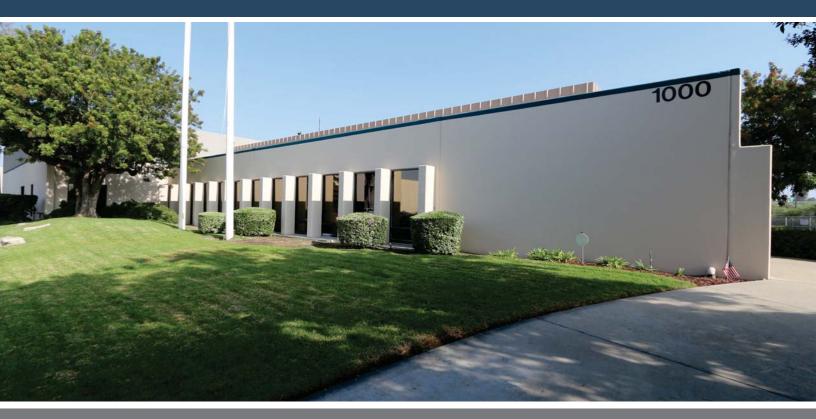

# FOR SALE

Approx. 24,384 Square Feet | Industrial / R&D Large Yard with Excess Land and Freeway Visibility

### 1000 N. Kraemer Place, Anaheim

### **Property Features**

- ±24,384 Sq. Ft. Industrial Building
- ±13,824 Sq Ft. of Office Area
- Huge Fenced Yard with Excess Land
- Oversized 1.87 Acre Land Parcel
- Freeway Frontage / Signage
- 300,000 Annual Average Daily Traffic Visibility on 91 Freeway
- 3:1000 Parking Ratio (Expandable)
- Five (5) Ground Level Doors
- Two (2) Dock High Doors Possible
- 18' Warehouse Clearance
- Drive Around Capability
- Excellent Access to 91, 57 and 55 Freeways