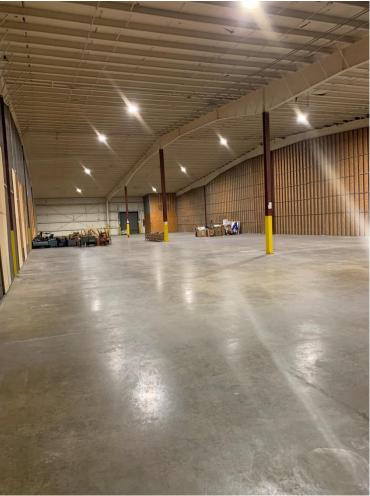

# INDUSTRIAL FOR LEASE 556 Dettor Road

Ivy, Virginia (Charlottesville)

14,000 SF Warehouse Space Available

For more information, contact:

## **Property Features**

- WAREHOUSE SPACE AVAILABLE
- Easy access to Interstate 64 and Route 29
- 15 minutes from downtown Charlottesville

| Specifications |                                 |
|----------------|---------------------------------|
| Availability   | 14,000 SF                       |
| Roll Up Doors  | 2 (1 dock height & 1 with ramp) |
| Office Space   | 2 conditioned offices           |
| Parking        | Secure fenced lot               |
| Timing         | Immediate                       |