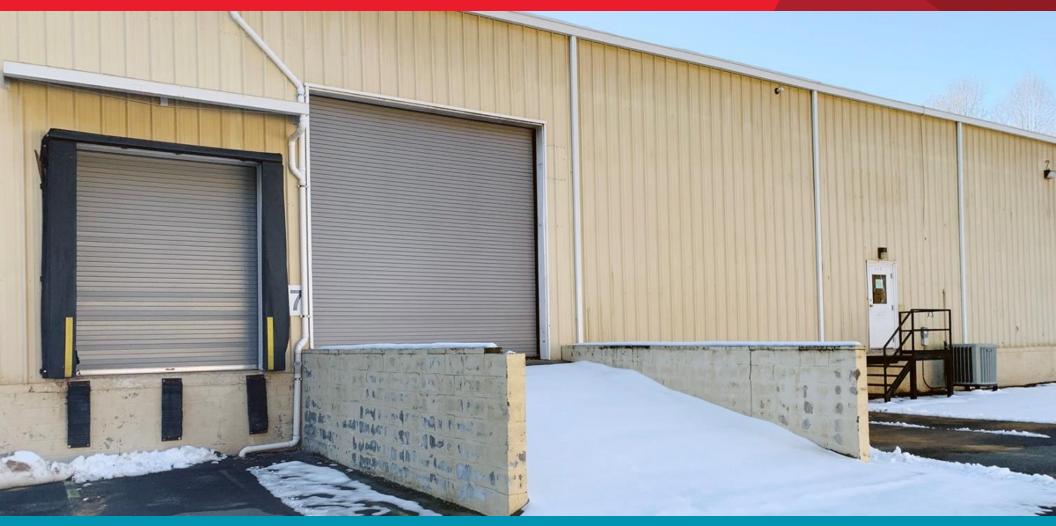

# INDUSTRIAL FOR LEASE 556 Dettor Road

Ivy, Virginia (Charlottesville)

14,000 SF Warehouse Space Available

For more information, contact:

## **Property Features**

- WAREHOUSE SPACE AVAILABLE
- Easy access to Interstate 64 and Route 29
- 15 minutes from downtown Charlottesville

| Specifications |                                 |
|----------------|---------------------------------|
| Availability   | 14,000 SF                       |
| Roll Up Doors  | 2 (1 dock height & 1 with ramp) |
| Office Space   | 2 conditioned offices           |
| Parking        | Secure fenced lot               |
| Timing         | Immediate                       |