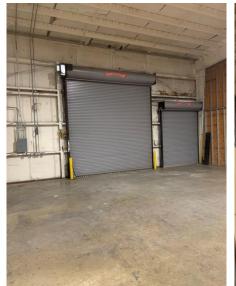

# INDUSTRIAL FOR LEASE 556 Dettor Road

Ivy, Virginia (Charlottesville)

14,000 SF Warehouse Space Available

For more information, contact:

## **Property Features**

- WAREHOUSE SPACE AVAILABLE
- Easy access to Interstate 64 and Route 29
- 15 minutes from downtown Charlottesville

| Specifications |                                 |
|----------------|---------------------------------|
| Availability   | 14,000 SF                       |
| Roll Up Doors  | 2 (1 dock height & 1 with ramp) |
| Office Space   | 2 conditioned offices           |
| Parking        | Secure fenced lot               |
| Timing         | Immediate                       |