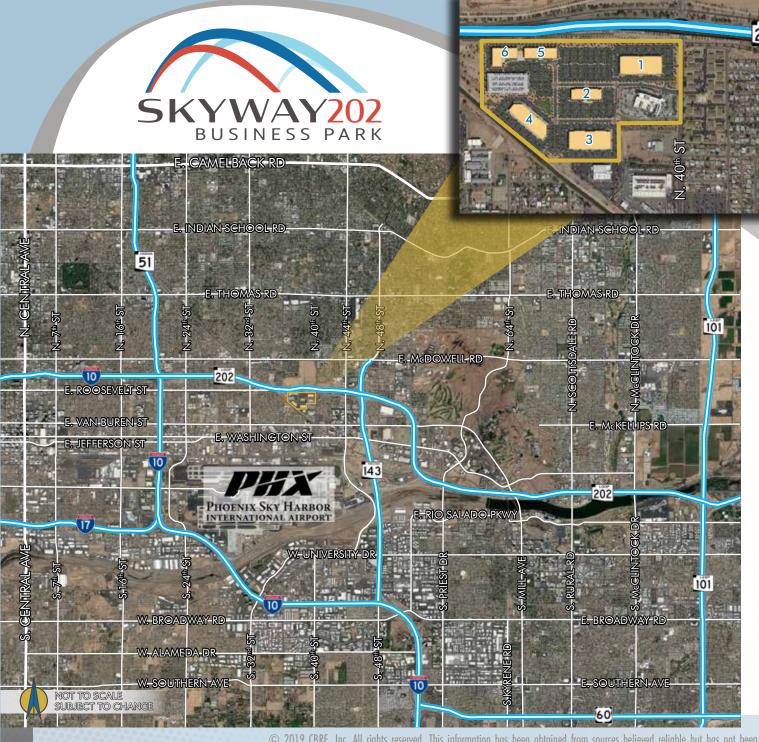

## BUILDING SIZES

Buildings I & 3: ±100,000 SF

Building 2: ± 81,932 SF

Building 4: ± 79,112 SF

Buildings 5 & 6: ± 135,000 SF

PRIME LOCATION