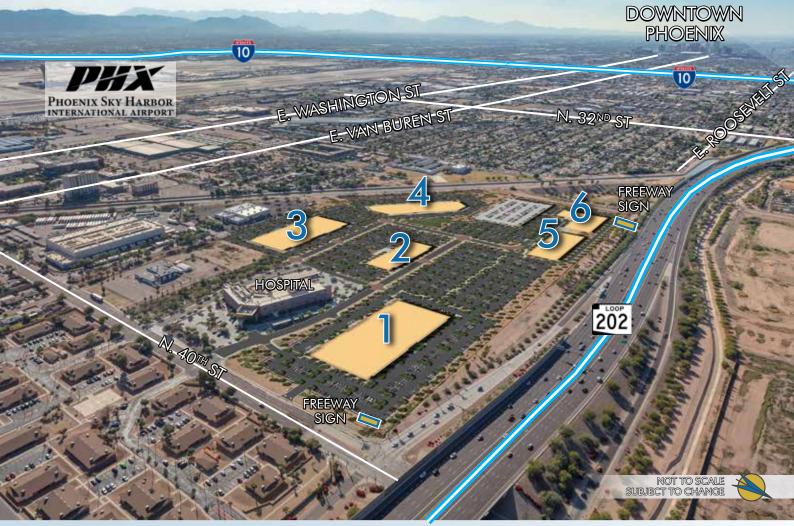

## PROJECT HIGHLIGHTS

- ±51 acre business campus
- Flex and Corporate Office buildings
- Up to ±1,000,000 SF

- Immediate airport proximity
- Freeway signage available
- 6/1000 parking average
- Buildings for sale or lease

## BUILDING SIZES

Buildings I & 3: ±100,000 SF

Building 2: ± 81,932 SF

Building 4: ± 79,112 SF

Buildings 5 & 6: ± 135,000 SF

PRIME LOCATION