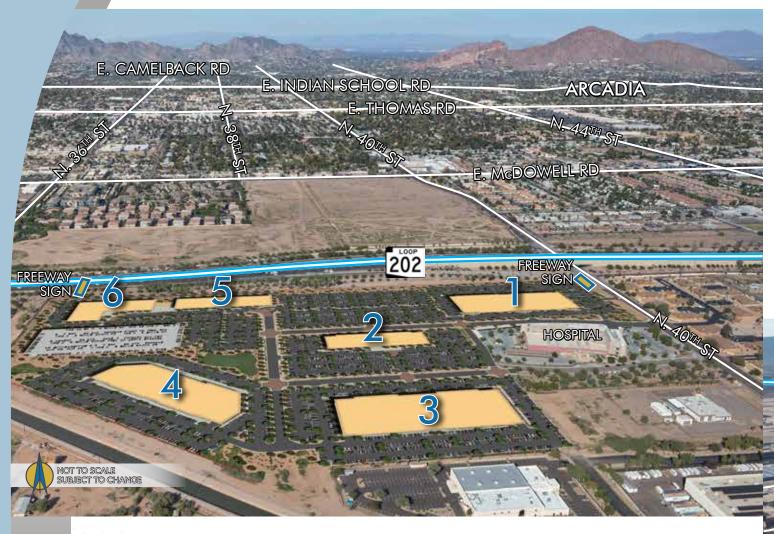

## PROJECT HIGHLIGHTS

- ±51 acre business campus
- Flex and Corporate Office buildings
- Up to ±1,000,000 SF

- Immediate airport proximity
- Freeway signage available
- 6/1000 parking average
- Buildings for sale or lease

## BUILDING SIZES

Buildings I & 3: ±100,000 SF

Building 2: ± 81,932 SF

Building 4: ± 79,112 SF

Buildings 5 & 6: ± 135,000 SF

PRIME LOCATION