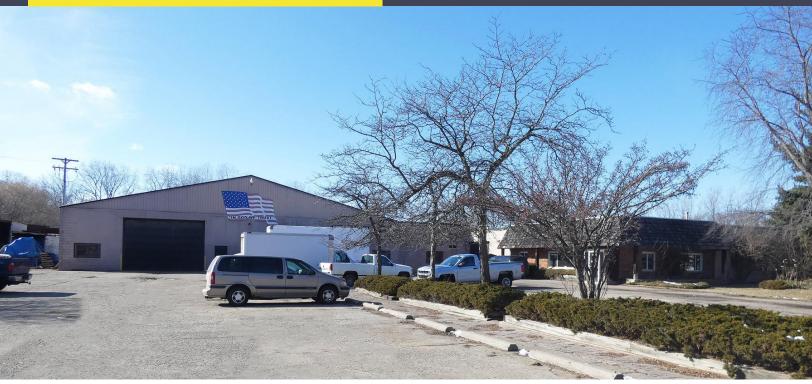

## 4301 WESTERN ROAD FLINT, MICHIGAN

SIGNATURE ASSOCIATES
KNOW SIGNATURE | KNOW RESULTS

INDUSTRIAL FOR SALE OR LEASE 28,240 Square Feet Available

### PROPERTY FEATURES

- 28,240 square feet available
- 2,240 square feet of office
- 18'-24' clear height
- (3) 10x10, 14x14 grade level doors
- Zoned Light Industrial
- Large Lot
- 1.14 acres
- Lease Rate: \$4.00/sq.ft. NNN
- Sale Price: \$900,000 (\$31.87/sq.ft.)