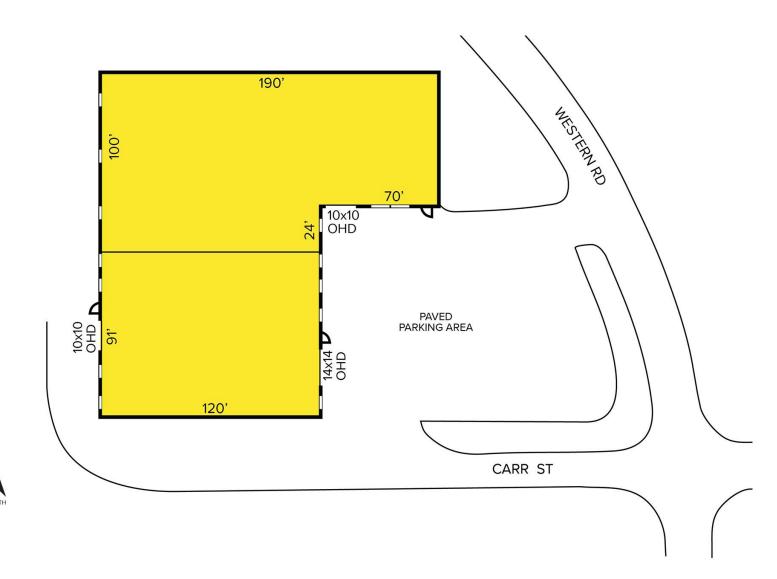

### Site Plan

### PROPERTY FEATURES

- 28,240 square feet available
- 2,240 square feet of office
- 18'-24' clear height
- (3) 10x10, 14x14 grade level doors
- Zoned Light Industrial
- Large Lot
- 1.14 acres
- Lease Rate: \$4.00/sq.ft. NNN
- Sale Price: \$900,000 (\$31.87/sq.ft.)