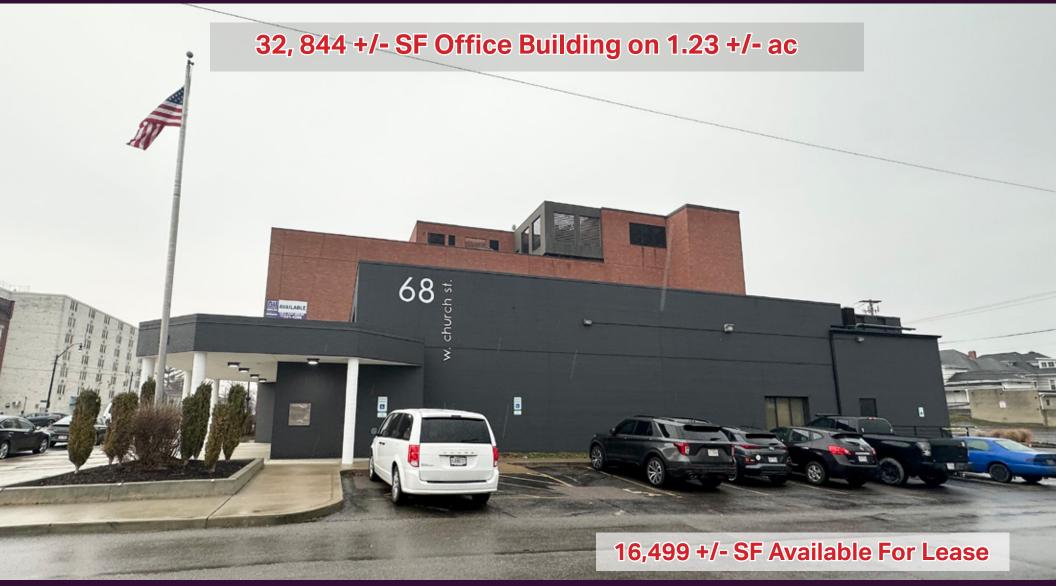

# **OFFICE BUIDLING FOR SALE AND FOR LEASE** 68 West Church Street, Newark, OH 43055

## **GREAT DOWNTOWN NEWARK LOCATION!**

32,844 +/- SF office building for sale. Currently 21,179 +/- SF office space available for lease on 2 floors. Great for small office users. ADA compliant restroom on the 1st floor. Plenty of parking spaces and off-street parking. Great accessibility to Downtown Newark.

## Property Highlights

| Address:                                                 | 68 W Church Street<br>Newark, OH 43055                      |
|----------------------------------------------------------|-------------------------------------------------------------|
| County:                                                  | Licking                                                     |
| PID:                                                     | 054-259530-00.000<br>054-201648-00.000<br>054-263868-00.000 |
| Location:                                                | Downtown Newark<br>between N 4th Street<br>and N 5th Street |
| Acreage:                                                 | 1.23 +/- ac                                                 |
| Year Built:                                              | 1960                                                        |
| Levels:                                                  | 3 floors                                                    |
| Total Size:                                              | 32,844 +/- SF                                               |
| Sale Price:                                              | \$1,000,000                                                 |
| <u>Space Available For L</u><br>1st Floor:<br>2nd Floor: | <u>ease:</u><br>11,209 +/- SF<br>9,970 +/- SF               |
| Lease Rate:<br>1st Floor:<br>2nd Floor:                  | \$18/SF NNN<br>\$11.50/SF NNN                               |
| CAM:                                                     | \$5.90/SF                                                   |
| Zoning:                                                  | DC - Downtown District                                      |
| * Owner is a licensed rea                                | l estate agent in the State of Ohi                          |