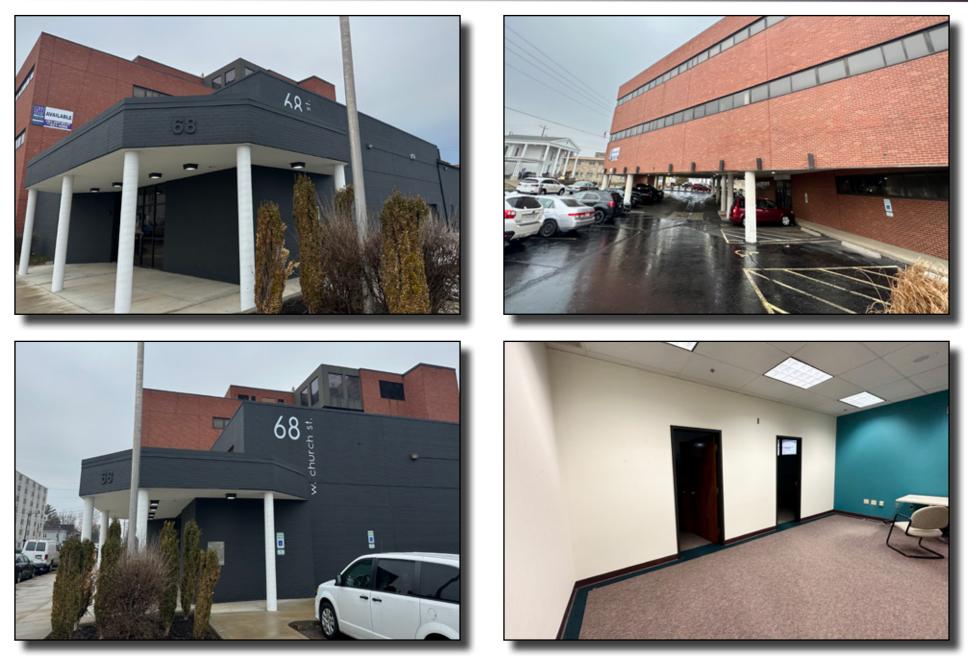

>ease:</u><br>11,209 +/- SF<br>9,970 +/- SF               |
| Lease Rate:<br>1st Floor:<br>2nd Floor:                  | \$18/SF NNN<br>\$11.50/SF NNN                               |
| CAM:                                                     | \$5.90/SF                                                   |
| Zoning:                                                  | DC - Downtown District                                      |
| * Owner is a licensed rea                                | l estate agent in the State of Ohi                          |

THE ROBERT WEILER COMPANY

Celebrating **86** Years as Central Ohio's **Trusted** Commercial Real Estate Experts

Appraisal Brokerage Consulting Development

#### Office builling for sale and for lease 68 W Church St, Newark, OH 43055

## Photos





#### 32,844 +/- SF Office Building 68 W Church St, Newark, OH 43055

## Photos









## 2nd Floor Plan

#### 32,844 +/- SF Office Building 68 W Church St, Newark, OH 43055





#### 32,844 +/- SF Office Building 68 W Church St, Newark, OH 43055







## Aerial & Plat Map

#### 32,844 +/- SF Office Building 68 W Church St, Newark, OH 43055





32,844 +/- SF Office Building 68 W Church St, Newark, OH 43055

## **Street Maps**







**Great Location!** DOWNTOWN NEWARK Off SR - 16 and SR - 79



#### 32,844 +/- SF Office Building

#### 68 W Church St, Newark, OH 43055

## Demographics & Traffic

#### Demographic Summary Report

| <b>60</b>                                | National City Ba       |               |                                | TIMS International Project Search Creat