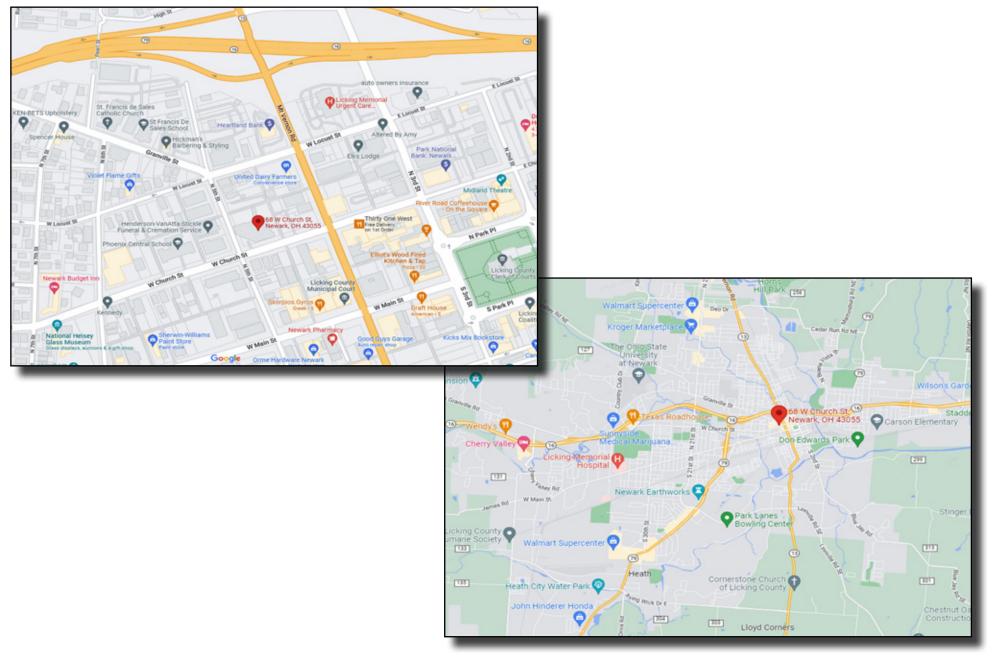

is a licensed rea                                | l estate agent in the State of Ohi                          |

THE ROBERT WEILER COMPANY

Celebrating **86** Years as Central Ohio's **Trusted** Commercial Real Estate Experts

Appraisal Brokerage Consulting Development

#### Office builling for sale and for lease 68 W Church St, Newark, OH 43055

## Photos





#### 32,844 +/- SF Office Building 68 W Church St, Newark, OH 43055

## Photos









## 2nd Floor Plan

#### 32,844 +/- SF Office Building 68 W Church St, Newark, OH 43055





#### 32,844 +/- SF Office Building 68 W Church St, Newark, OH 43055







## Aerial & Plat Map

#### 32,844 +/- SF Office Building 68 W Church St, Newark, OH 43055





32,844 +/- SF Office Building 68 W Church St, Newark, OH 43055

## **Street Maps**







**Great Location!** DOWNTOWN NEWARK Off SR - 16 and SR - 79



#### 32,844 +/- SF Office Building

#### 68 W Church St, Newark, OH 43055

## Demographics & Traffic

#### Demographic Summary Report

| <b>60</b>                                | National City Ba       |               |                                | TIMS International Project Search Create a Map Data Download Standard PDF Maps Map Viewers Data Glossary