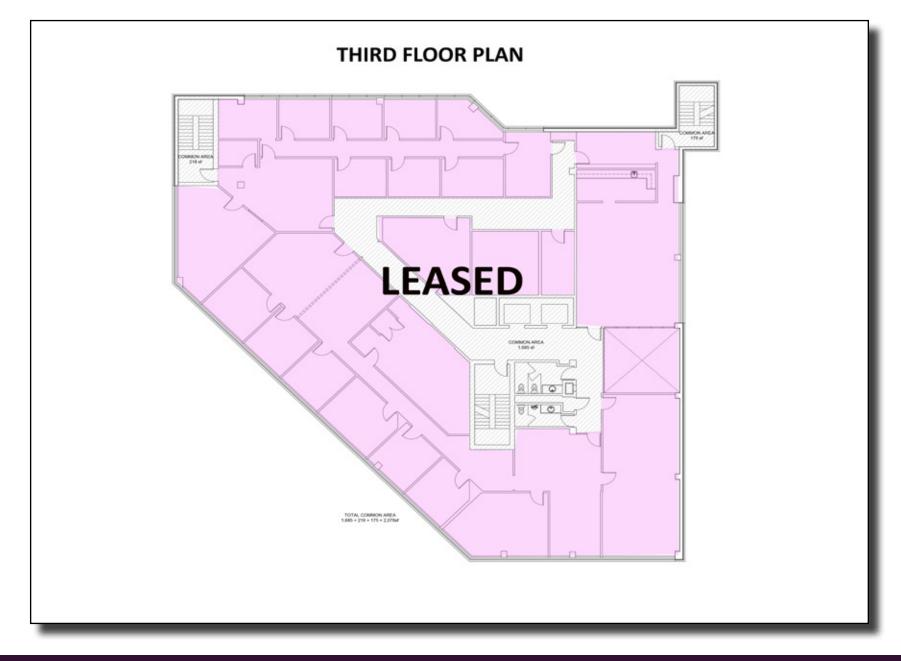

## Property Highlights

| Address:                                                 | 68 W Church Street<br>Newark, OH 43055                      |
|----------------------------------------------------------|-------------------------------------------------------------|
| County:                                                  | Licking                                                     |
| PID:                                                     | 054-259530-00.000<br>054-201648-00.000<br>054-263868-00.000 |
| Location:                                                | Downtown Newark<br>between N 4th Street<br>and N 5th Street |
| Acreage:                                                 | 1.23 +/- ac                                                 |
| Year Built:                                              | 1960                                                        |
| Levels:                                                  | 3 floors                                                    |
| Total Size:                                              | 32,844 +/- SF                                               |
| Sale Price:                                              | \$1,000,000                                                 |
| <u>Space Available For L</u><br>1st Floor:<br>2nd Floor: | <u>ease:</u><br>11,209 +/- SF<br>9,970 +/- SF               |
| Lease Rate:<br>1st Floor:<br>2nd Floor:                  | \$18/SF NNN<br>\$11.50/SF NNN                               |
| CAM:                                                     | \$5.90/SF                                                   |
| Zoning:                                                  | DC - Downtown District                                      |
| * Owner is a licensed rea                                | l estate agent in the State of Ohi                          |