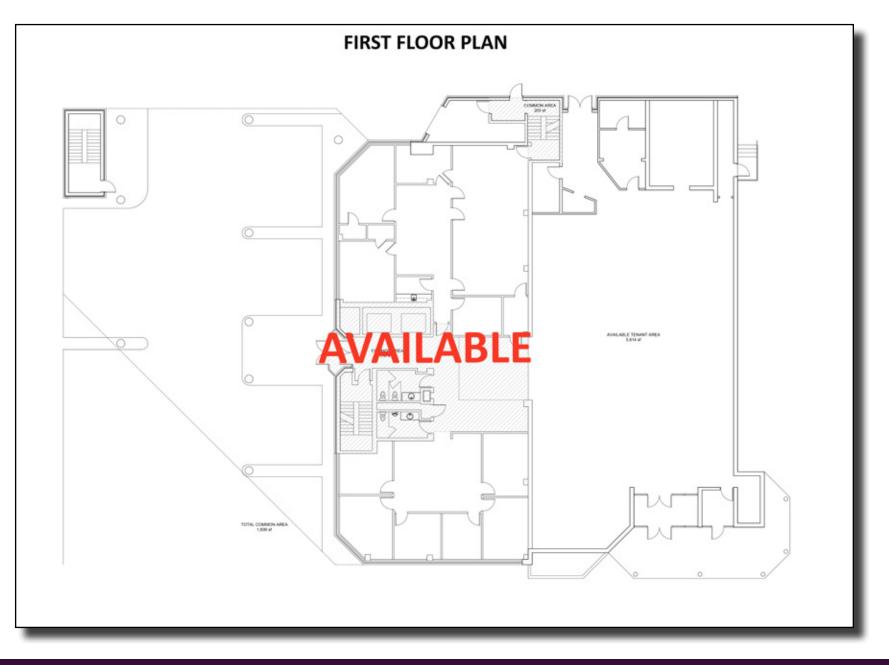

## Property Highlights

| Address:                                                 | 68 W Church Street<br>Newark, OH 43055                      |
|----------------------------------------------------------|-------------------------------------------------------------|
| County:                                                  | Licking                                                     |
| PID:                                                     | 054-259530-00.000<br>054-201648-00.000<br>054-263868-00.000 |
| Location:                                                | Downtown Newark<br>between N 4th Street<br>and N 5th Street |
| Acreage:                                                 | 1.23 +/- ac                                                 |
| Year Built:                                              | 1960                                                        |
| Levels:                                                  | 3 floors                                                    |
| Total Size:                                              | 32,844 +/- SF                                               |
| Sale Price:                                              | \$1,000,000                                                 |
| <u>Space Available For L</u><br>1st Floor:<br>2nd Floor: | <u>ease:</u><br>11,209 +/- SF<br>9,970 +/- SF               |
| Lease Rate:<br>1st Floor:<br>2nd Floor:                  | \$18/SF NNN<br>\$11.50/SF NNN                               |
| CAM:                                                     | \$5.90/SF                                                   |
| Zoning:                                                  | DC - Downtown District                                      |
| * Owner is a licensed rea                                | l estate agent in the State of Ohi                          |