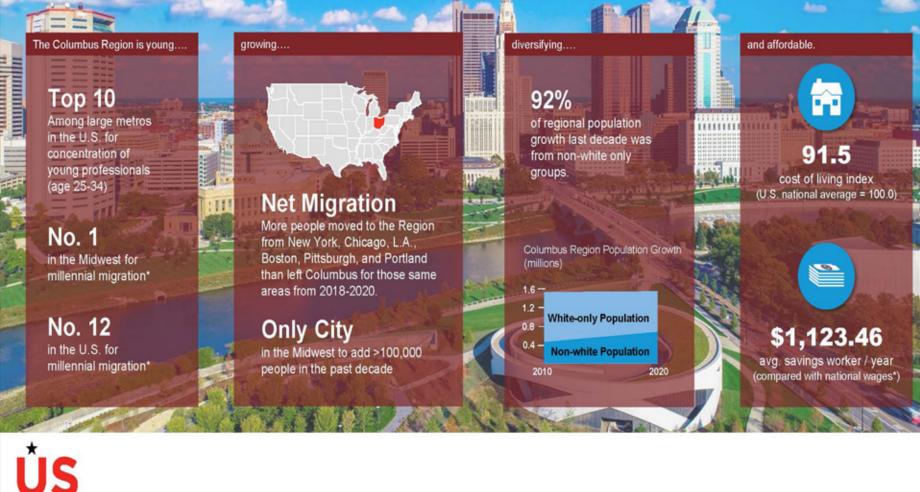

# What's Driving Investment?

## Celebrating 86 Years as Central Ohio's Trusted Commercial Real Estate Experts THE ROBERT WEILER COMPANY EST. 1938

The Robert Weiler Company is a full-service commercial real estate and appraisal firm; however, a deeper look inside our firm will show you that we are much more than that. We embrace the value of relationships and are committed to understanding clients' unique needs. We are keen on getting clients what they want.

With 86 years in the business, we have a competitive advantage in the market... a value that clients will not find from any other firm specializing in commercial real estate in Columbus, Ohio, or beyond.