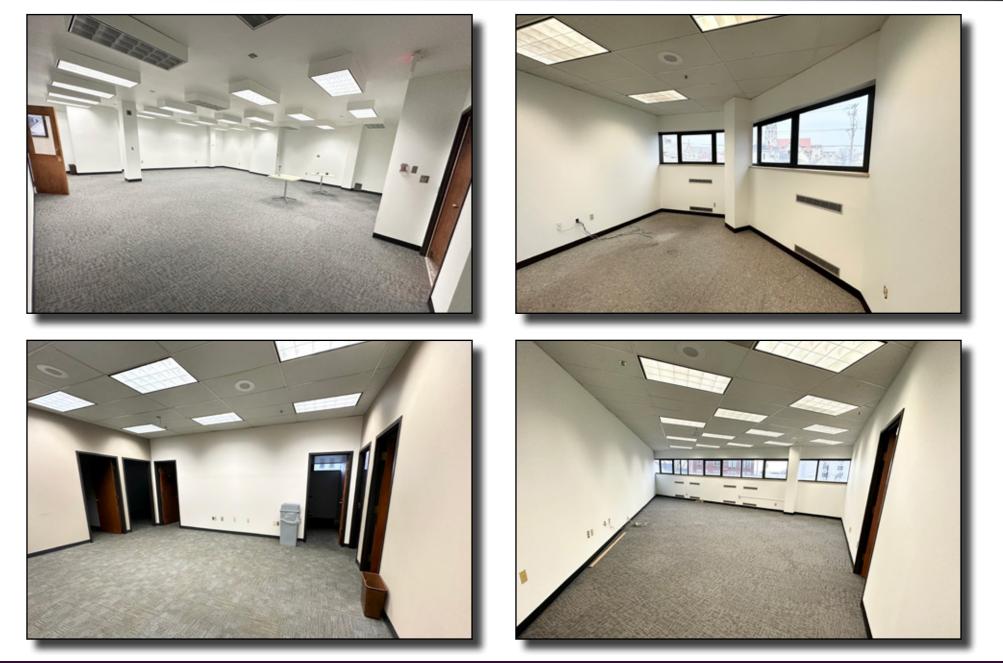

or:<br>2nd Floor:                  | \$18/SF NNN<br>\$11.50/SF NNN                               |
| CAM:                                                     | \$5.90/SF                                                   |
| Zoning:                                                  | DC - Downtown District                                      |
| * Owner is a licensed rea                                | l estate agent in the State of Ohi                          |

THE ROBERT WEILER COMPANY

Celebrating **86** Years as Central Ohio's **Trusted** Commercial Real Estate Experts

Appraisal Brokerage Consulting Development

#### Office builling for sale and for lease 68 W Church St, Newark, OH 43055

## Photos





#### 32,844 +/- SF Office Building 68 W Church St, Newark, OH 43055

## Photos









## 2nd Floor Plan

#### 32,844 +/- SF Office Building 68 W Church St, Newark, OH 43055





#### 32,844 +/- SF Office Building 68 W Church St, Newark, OH 43055







## Aerial & Plat Map

#### 32,844 +/- SF Office Building 68 W Church St, Newark, OH 43055





32,844 +/- SF Office Building 68 W Church St, Newark, OH 43055

## **Street Maps**







**Great Location!** DOWNTOWN NEWARK Off SR - 16 and SR - 79



#### 32,844 +/- SF Office Building

#### 68 W Church St, Newark, OH 43055

## Demographics & Traffic

#### Demographic Summary Report

| <b>60</b>                                | National City Ba       |               |                                | TIMS International Project Search Create a Map Data Download Standard PDF Maps Map Viewers Data Glossary