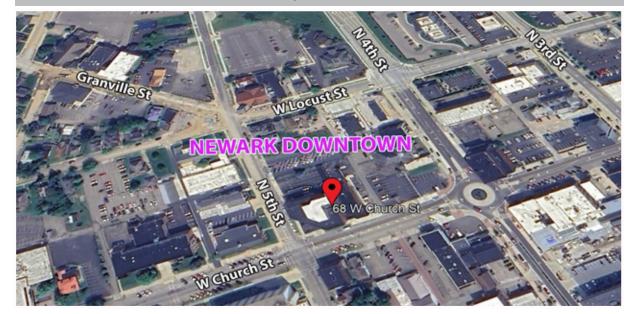

## Aerial & Plat Map

## **Street Maps**

**Great Location!** DOWNTOWN NEWARK Off SR - 16 and SR - 79