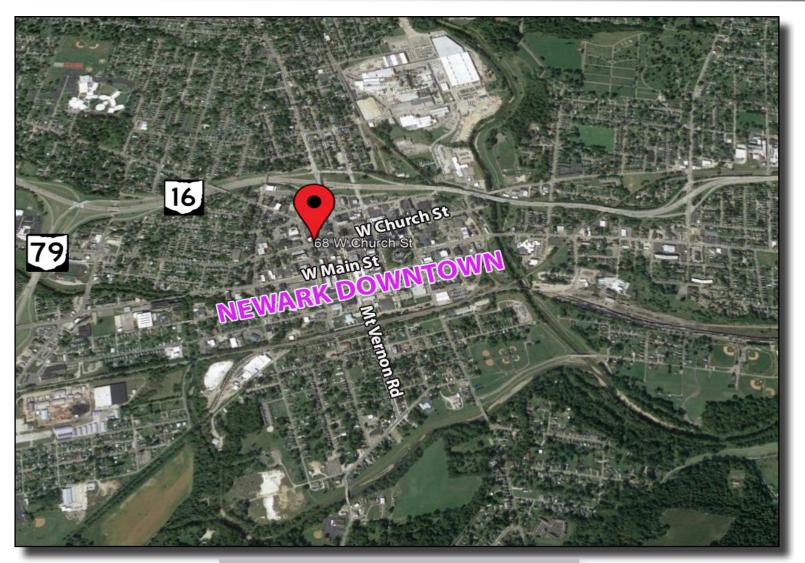

a licensed rea                                | l estate agent in the State of Ohi                          |

THE ROBERT WEILER COMPANY

Celebrating **86** Years as Central Ohio's **Trusted** Commercial Real Estate Experts

Appraisal Brokerage Consulting Development

#### Office builling for sale and for lease 68 W Church St, Newark, OH 43055

## Photos





#### 32,844 +/- SF Office Building 68 W Church St, Newark, OH 43055

## Photos









## 2nd Floor Plan

#### 32,844 +/- SF Office Building 68 W Church St, Newark, OH 43055





#### 32,844 +/- SF Office Building 68 W Church St, Newark, OH 43055







## Aerial & Plat Map

#### 32,844 +/- SF Office Building 68 W Church St, Newark, OH 43055





32,844 +/- SF Office Building 68 W Church St, Newark, OH 43055

## **Street Maps**







**Great Location!** DOWNTOWN NEWARK Off SR - 16 and SR - 79



#### 32,844 +/- SF Office Building

#### 68 W Church St, Newark, OH 43055

## Demographics & Traffic

#### Demographic Summary Report

| <b>60</b>                                | National City Ba       |               |                                | TIMS International Project Search Create a Map Data Download Standard PDF Maps Map Viewers Data Glossary