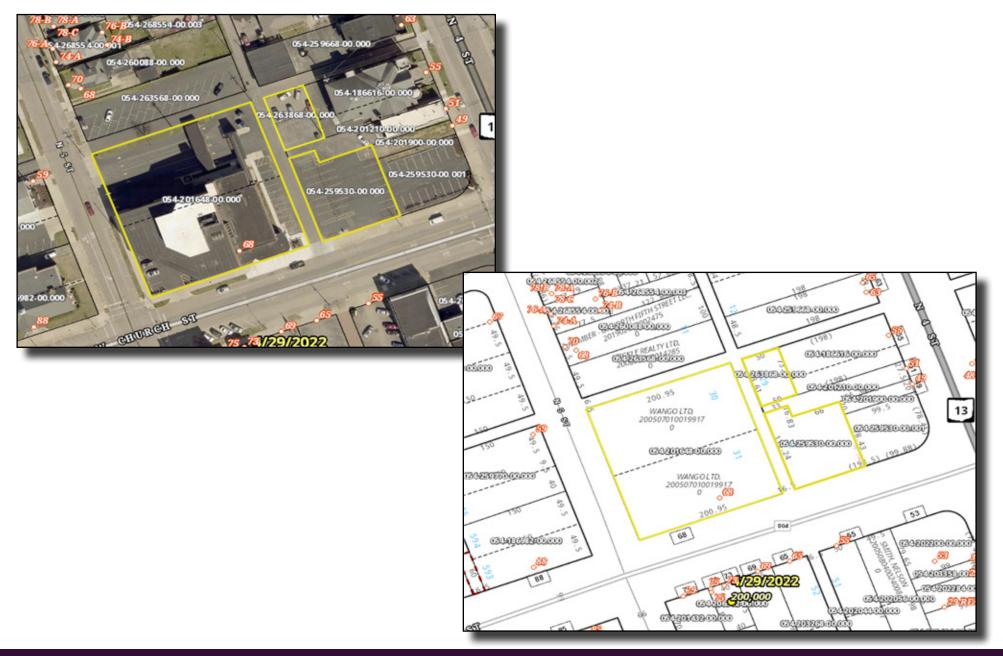

## Aerial & Plat Map

## Property Highlights

| Address:                                                 | 68 W Church Street<br>Newark, OH 43055                      |
|----------------------------------------------------------|-------------------------------------------------------------|
| County:                                                  | Licking                                                     |
| PID:                                                     | 054-259530-00.000<br>054-201648-00.000<br>054-263868-00.000 |
| Location:                                                | Downtown Newark<br>between N 4th Street<br>and N 5th Street |
| Acreage:                                                 | 1.23 +/- ac                                                 |
| Year Built:                                              | 1960                                                        |
| Levels:                                                  | 3 floors                                                    |
| Total Size:                                              | 32,844 +/- SF                                               |
| Sale Price:                                              | \$1,000,000                                                 |
| <u>Space Available For L</u><br>1st Floor:<br>2nd Floor: | <u>ease:</u><br>11,209 +/- SF<br>9,970 +/- SF               |
| Lease Rate:<br>1st Floor:<br>2nd Floor:                  | \$18/SF NNN<br>\$11.50/SF NNN                               |
| CAM:                                                     | \$5.90/SF                                                   |
| Zoning:                                                  | DC - Downtown District                                      |
| * Owner is a licensed rea                                | l estate agent in the State of Ohi                          |