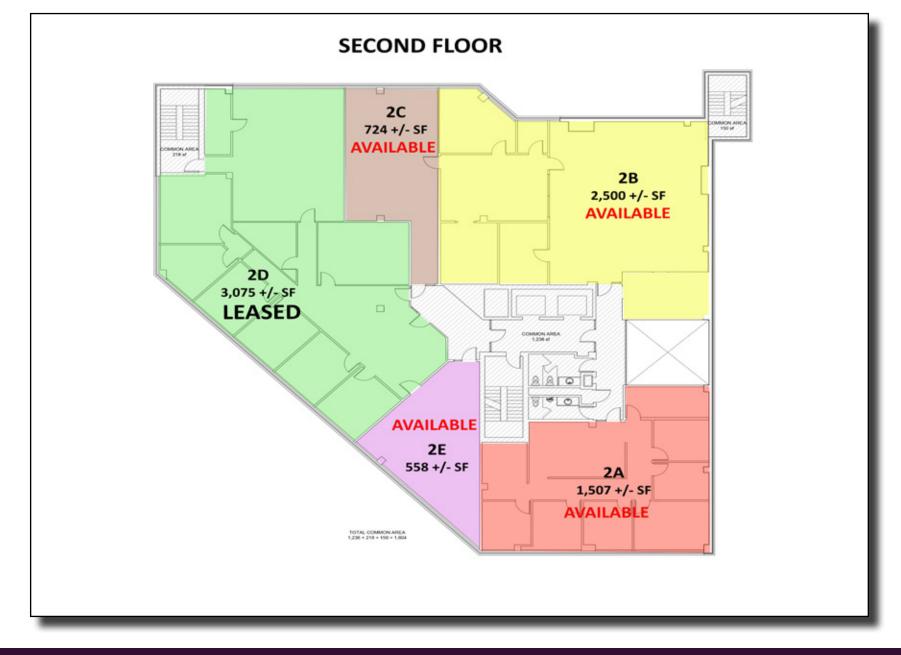

## Property Highlights

| Address:                                                 | 68 W Church Street<br>Newark, OH 43055                      |
|----------------------------------------------------------|-------------------------------------------------------------|
| County:                                                  | Licking                                                     |
| PID:                                                     | 054-259530-00.000<br>054-201648-00.000<br>054-263868-00.000 |
| Location:                                                | Downtown Newark<br>between N 4th Street<br>and N 5th Street |
| Acreage:                                                 | 1.23 +/- ac                                                 |
| Year Built:                                              | 1960                                                        |
| Levels:                                                  | 3 floors                                                    |
| Total Size:                                              | 32,844 +/- SF                                               |
| Sale Price:                                              | \$1,000,000                                                 |
| <u>Space Available For L</u><br>1st Floor:<br>2nd Floor: | <u>ease:</u><br>11,209 +/- SF<br>9,970 +/- SF               |
| Lease Rate:<br>1st Floor:<br>2nd Floor:                  | \$18/SF NNN<br>\$11.50/SF NNN                               |
| CAM:                                                     | \$5.90/SF                                                   |
| Zoning:                                                  | DC - Downtown District                                      |
| * Owner is a licensed rea                                | l estate agent in the State of Ohi                          |

## 2nd Floor Plan