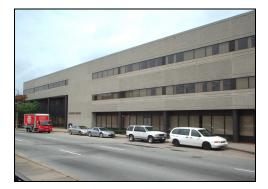

## Mariner Square 125 Eugene O'Neill Drive New London, Connecticut

real estate. llc

Mariner Square is New London's premier office center. Tenants located in this 81,666 square foot complex, have easy access to I 95 and yet are also within walking distance to the City's downtown amenities as well as to train and high- speed ferry services.