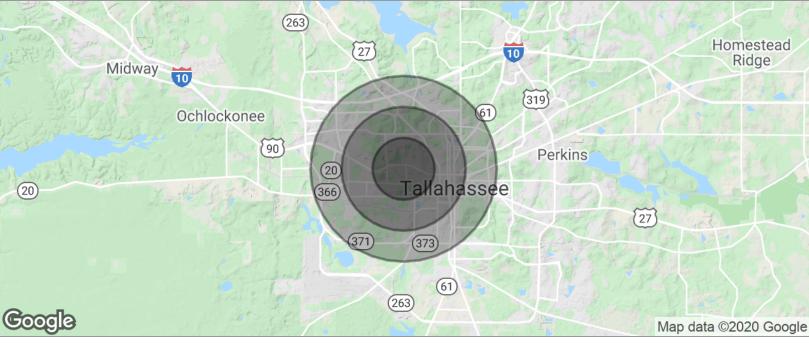

### **DEMOGRAPHICS MAP**

## THE LUXE ON WEST CALL

1600 WEST CALL STREET, TALLAHASSEE, FL 32304

| POPULATION          | 1 MILE    | 2 MILES   | 3 MILES   |  |
|---------------------|-----------|-----------|-----------|--|
| TOTAL POPULATION    | 24,711    | 66,220    | 100,511   |  |
| MEDIAN AGE          | 22.0      | 23.9      | 25.2      |  |
| MEDIAN AGE (MALE)   | 22.4      | 24.3      | 25.1      |  |
| MEDIAN AGE (FEMALE) | 21.4      | 23.3      | 25.3      |  |
| HOUSEHOLDS & INCOME | 1 MILE    | 2 MILES   | 3 MILES   |  |
| TOTAL HOUSEHOLDS    | 8,017     | 24,595    | 38,702    |  |
| # OF PERSONS PER HH | 3.1       | 2.7       | 2.6       |  |
| AVERAGE HH INCOME   | \$22,495  | \$27,835  | \$34,353  |  |
| AVERAGE HOUSE VALUE | \$136,798 | \$165,228 | \$175,359 |  |