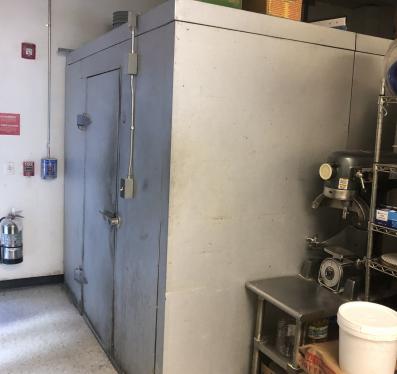

#### **PROPERTY OVERVIEW**

Restaurant space available on West Call Street at The Luxe. Hood, walk-in, kitchen equipment, and dining area with the ability for outdoor seating as well. High foot traffic area with on street parking and additional parking spaces in the on-site parking garage.