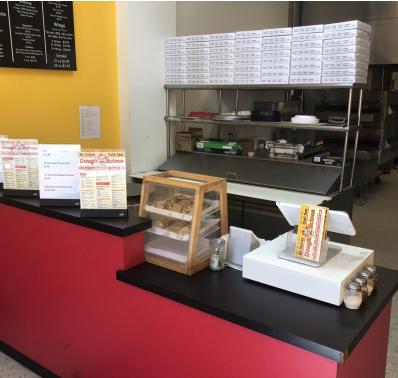

#### **PROPERTY OVERVIEW**

Restaurant space available on West Call Street at The Luxe. Hood, walk-in, kitchen equipment, and dining area with the ability for outdoor seating as well. High foot traffic area with on street parking and additional parking spaces in the on-site parking garage.