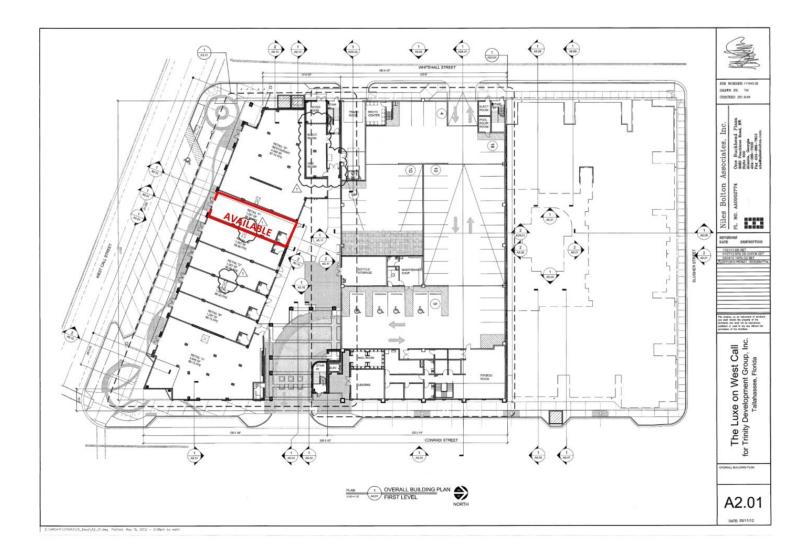

king distance to FSU. Multiple apartments surround this location including University Village, White Apartments, The Osceola, Seminole Flatts, and the brand new 752 bed Quantum on West Call that opens across the street this fall. The property is located behind Dunkin' Donuts on Tennessee St. Other tenants in the property include Maple Street Biscuit Company, Sabor Fresh Mexican, Belleza Beauty Bar, and Royal Thai Sushi. Over 40,000 students enrolled at FSU.





### **ADDITIONAL PHOTOS**

## THE LUXE ON WEST CALL

1600 WEST CALL STREET, TALLAHASSEE, FL 32304









**Trey DeSantis** 850.766.6868 trey@tlgproperty.com TLG REAL ESTATE SERVICES

3520 Thomasville Road, Suite 200, Tallahassee, FL 32309





### SITE PLAN

## THE LUXE ON WEST CALL

1600 WEST CALL STREET, TALLAHASSEE, FL 32304







### **DEMOGRAPHICS MAP**

## THE LUXE ON WEST CALL

1600 WEST CALL STREET, TALLAHASSEE, FL 32304



| POPULATION          | 1 MILE    | 2 MILES   | 3 MILES   |  |
|---------------------|-----------|-----------|-----------|--|
| TOTAL POPULATION    | 24,711    | 66,220    | 100,511   |  |
| MEDIAN AGE          | 22.0      | 23.9      | 25.2      |  |
| MEDIAN AGE (MALE)   | 22.4      | 24.3      | 25.1      |  |
| MEDIAN AGE (FEMALE) | 21.4      | 23.3      | 25.3      |  |
| HOUSEHOLDS & INCOME | 1 MILE    | 2 MILES   | 3 MILES   |  |
| TOTAL HOUSEHOLDS    | 8,017     | 24,595    | 38,702    |  |
| # OF PERSONS PER HH | 3.1       | 2.7       | 2.6       |  |
| AVERAGE HH INCOME   | \$22,495  | \$27,835  | \$34,353  |  |
| AVERAGE HOUSE VALUE | \$136,798 | \$165,228 | \$175,359 |  |