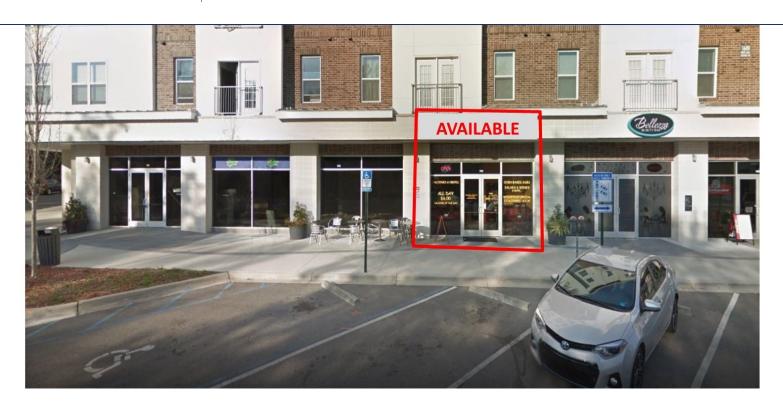

#### **PROPERTY OVERVIEW**

Restaurant space available on West Call Street at The Luxe. Hood, walk-in, kitchen equipment, and dining area with the ability for outdoor seating as well. High foot traffic area with on street parking and additional parking spaces in the on-site parking garage.