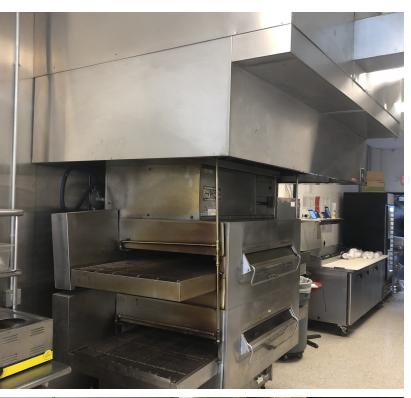

#### **PROPERTY OVERVIEW**

Restaurant space available on West Call Street at The Luxe. Hood, walk-in, kitchen equipment, and dining area with the ability for outdoor seating as well. High foot traffic area with on street parking and additional parking spaces in the on-site parking garage.

### **ADDITIONAL PHOTOS**