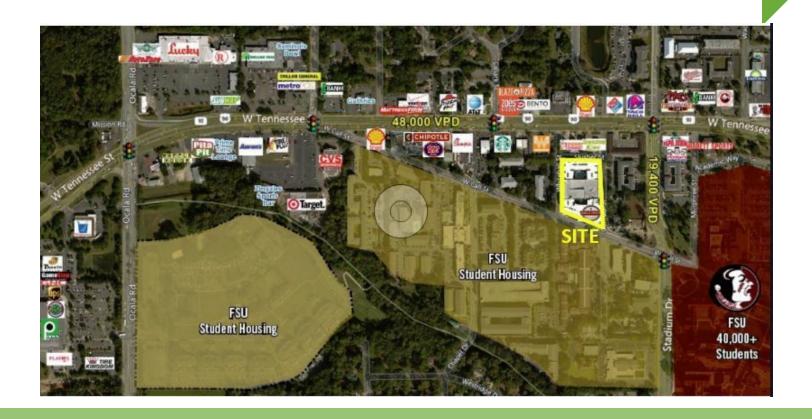

#### **LOCATION OVERVIEW**

The Luxe is located on West Call St. and in walking distance to FSU. Multiple apartments surround this location including University Village, White Apartments, The Osceola, Seminole Flatts, and the brand new 752 bed Quantum on West Call that opens across the street this fall. The property is located behind Dunkin' Donuts on Tennessee St. Other tenants in the property include Maple Street Biscuit Company, Sabor Fresh Mexican, Belleza Beauty Bar, and Royal Thai Sushi. Over 40,000 students enrolled at FSU.