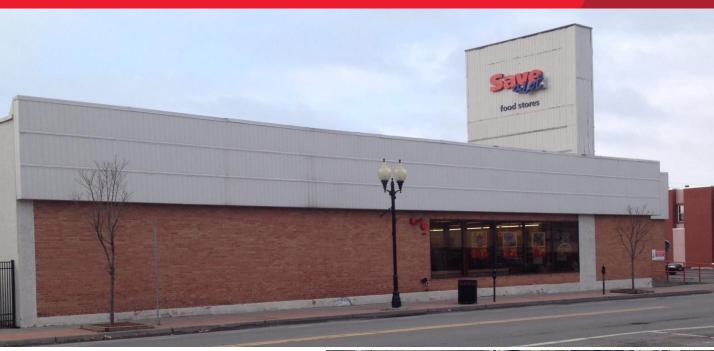

## FOR LEASE 200-210 Main St. & 27 Lewis St. Johnson City, NY 13790

## **FEATURES:**

BUILDING SIZE: 14,679 SF

• BULIDING TYPE: Retail Building - Block Construction

 PARCEL SIZE: 0.85 acres includes parking lot for appx 60 cars

•Main St exposure; adjacent to University development

 Large parking lot extends from street to street with access from Main and Lewis Streets

Ceiling Heights: 12 to 20 Feet

· Power: 800amps, 3phase service at 120/208 volts

• Prime site for redevelopment – retail, medical, educational, residential