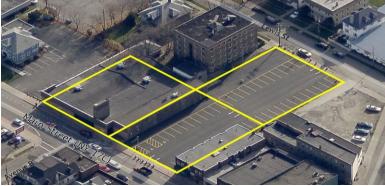

## **FEATURES:**

BUILDING SIZE: 14,679 SF

• BULIDING TYPE: Retail Building - Block Construction

 PARCEL SIZE: 0.85 acres includes parking lot for appx 60 cars

•Main St exposure; adjacent to University development

 Large parking lot extends from street to street with access from Main and Lewis Streets

Ceiling Heights: 12 to 20 Feet

· Power: 800amps, 3phase service at 120/208 volts

• Prime site for redevelopment – retail, medical, educational, residential