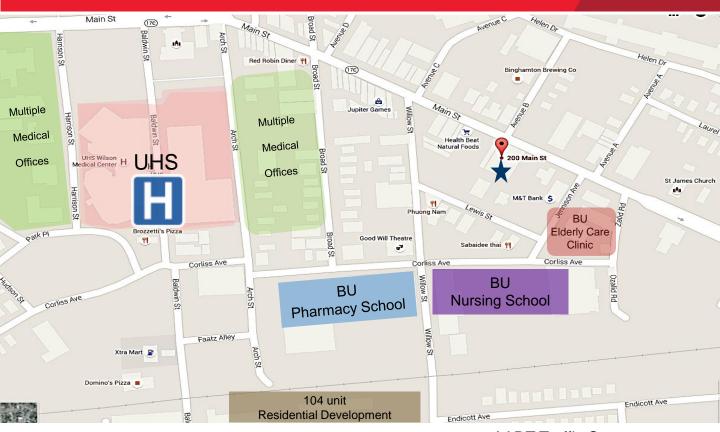

•Located near UHS Wilson Hospital and multiple medical offices. Nearby development projects: Binghamton University School of Pharmacy; BU School of Nursing; BU Elderly Care Clinic; 104 unit mixed-income housing.