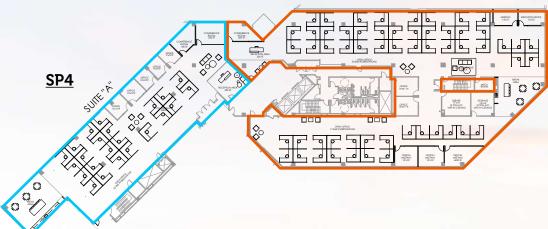

#### **Space Utilization**

SP3 Suite A - 8,334 RSF 2 conference rooms 5 private offices 23 - 8x8' cubes

> Suite B - 8,214 RSF 2 conference rooms 1 private office 33 - 8x8' cubes

Suite C - 7,435 RSF 1 conference room 5 private offices 17 - 8x8' cubes

Suite A - 8,334 RSF 2 conference rooms 5 private offices 23 - 8x8' cubes

> Suite B - 15,649 RSF 5 conference rooms 3 private offices 53 - 8x8' cubes

910 E. HAMILTON AVE

32,440 RSF Available Market Ready Take our