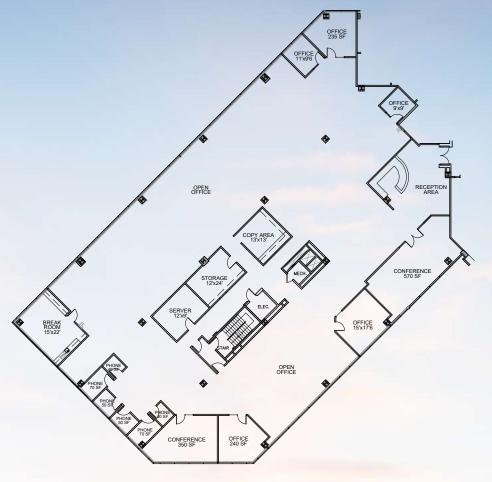

**Virtual Tour!** 

Take our

See Enlarged Floorplan

910 E. HAMILTON AVE

6,375 RSF Available

910 E. HAMILTON AVE

7,915 RSF Available Market Ready

Take our Virtual Tour!

900 E. HAMILTON AVE

23,983 RSF Available

#### **Space Utilization**

SP1 23,983 RSF

4 conference rooms 11 private offices 74 - 8x8' cubes

**SP2** Suite A - 16,548 RSF

4 conference rooms 6 private offices 57 - 8x8' cubes

Suite B - 7,435 RSF

1 conference room 5 private offices 17 - 8x8' cubes