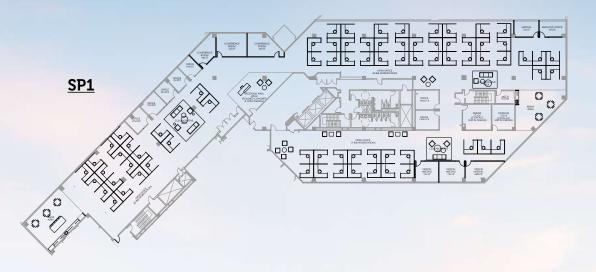

900 E. HAMILTON AVE

23,983 RSF Available

#### **Space Utilization**

SP1 23,983 RSF

4 conference rooms 11 private offices 74 - 8x8' cubes

**SP2** Suite A - 16,548 RSF

4 conference rooms 6 private offices 57 - 8x8' cubes

Suite B - 7,435 RSF

1 conference room 5 private offices 17 - 8x8' cubes