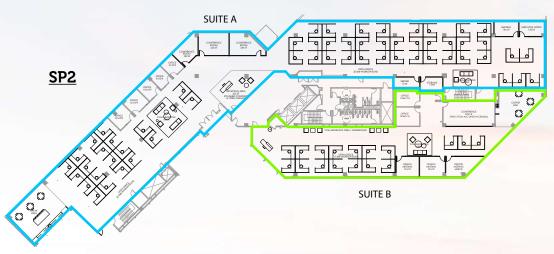

#### **Space Utilization**

SP1 23,983 RSF

4 conference rooms 11 private offices 74 - 8x8' cubes

**SP2** Suite A - 16,548 RSF

4 conference rooms 6 private offices 57 - 8x8' cubes

Suite B - 7,435 RSF

1 conference room 5 private offices 17 - 8x8' cubes