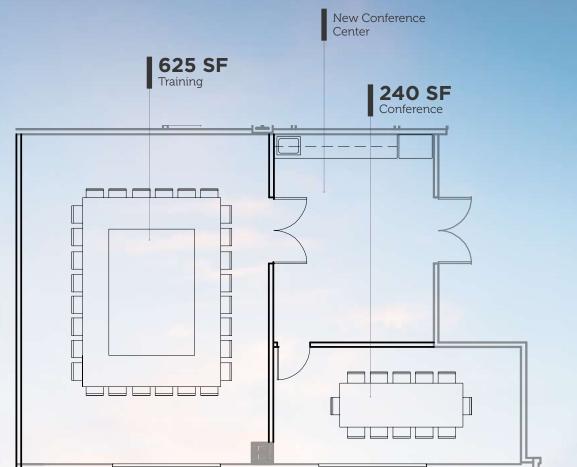

## CONFERENCE CENTER & GYM

1,500 Square Feet

900 - 910 EAST HAMILTON AVENUE | CAMPBEL

900 E. HAMILTON AVE

15,445 RSF Available July 1, 2020

900 E. HAMILTON AVE

2,469 RSF Available

Market Ready