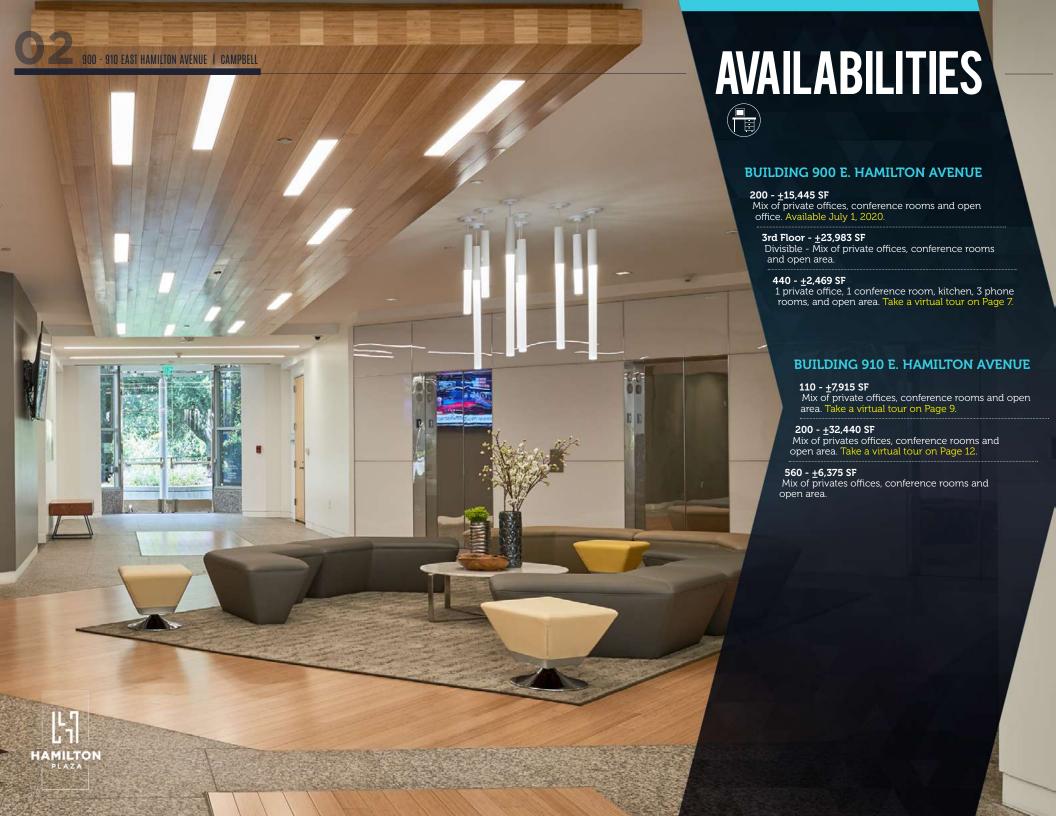

## CONFERENCE CENTER & GYM

1,500 Square Feet

900 - 910 EAST HAMILTON AVENUE | CAMPBEL

900 E. HAMILTON AVE

15,445 RSF Available July 1, 2020

900 E. HAMILTON AVE

2,469 RSF Available

Market Ready

**Virtual Tour!** 

Take our

See Enlarged Floorplan

910 E. HAMILTON AVE

6,375 RSF Available

910 E. HAMILTON AVE

7,915 RSF Available Market Ready

Take our Virtual Tour!

900 E. HAMILTON AVE

23,983 RSF Available