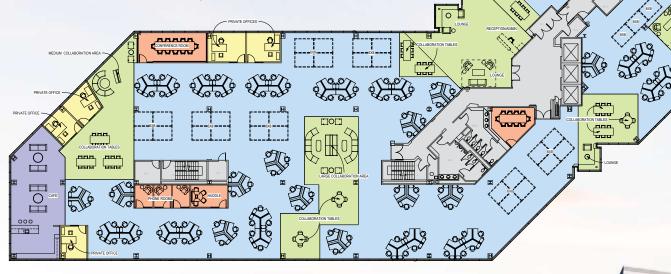

#### SUITE 200 910 E. HAMILTON AVE 32,440 RSF Available

190 Open Workstations

20 Open Collaboration Areas

Common Areas

11 Enclosed Meeting/Phone Rooms

5 Private Offices

2 Open Cafe

HYPOTHETICAL FURNITURE PLAN