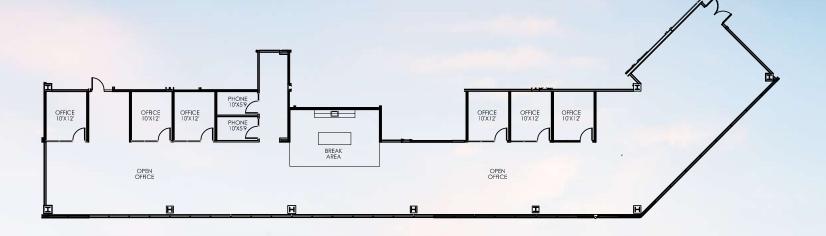

#### SUITE 200 910 E. HAMILTON AVE 32,440 RSF Available

190 Open Workstations

20 Open Collaboration Areas

Common Areas

11 Enclosed Meeting/Phone Rooms

5 Private Offices

2 Open Cafe

HYPOTHETICAL FURNITURE PLAN