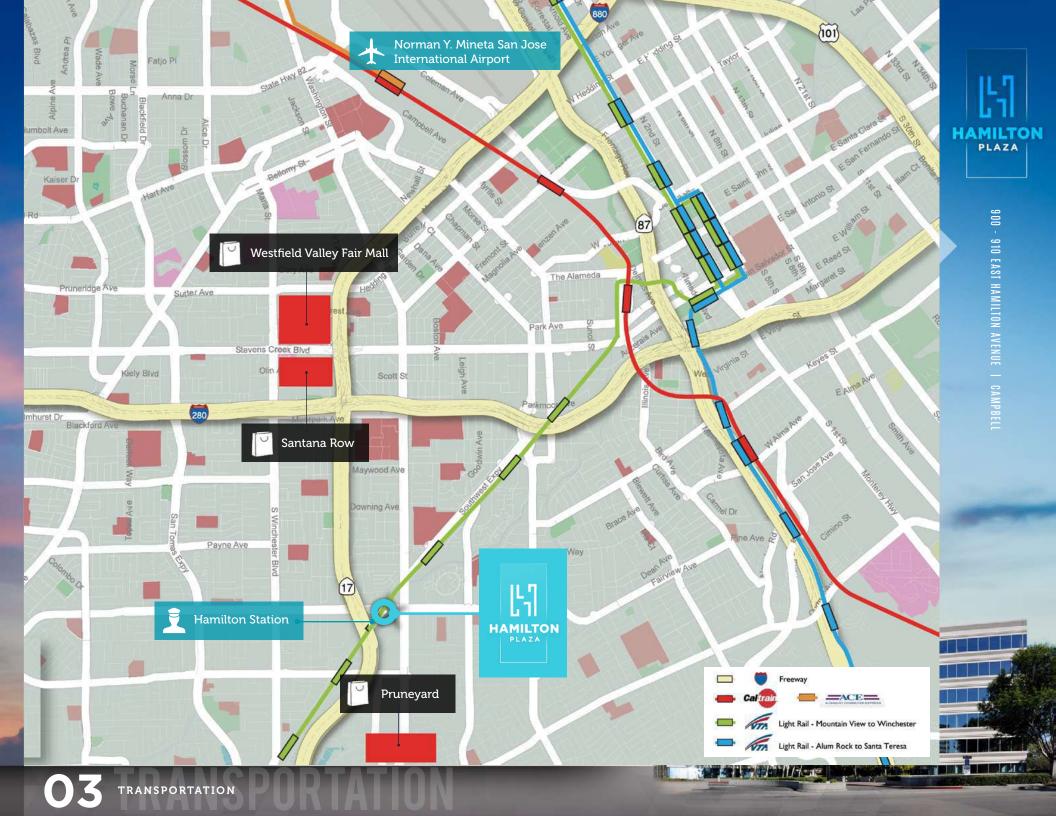

Class A Office

re-defined...

ODD SHAFFER 
ANNE RALSTON ANDREA BARTLINSKI









# 900 - 910 EAST HAMILTON AVENUE | CAMPBELI

HAMILTON PLAZA

## OUTDOOR AMENITIES











## CONFERENCE CENTER & GYM

1,500 Square Feet











900 - 910 EAST HAMILTON AVENUE | CAMPBEL



900 E. HAMILTON AVE

15,445 RSF Available July 1, 2020







900 E. HAMILTON AVE

2,469 RSF Available

Market Ready



**Virtual Tour!** 

Take our

See Enlarged Floorplan





910 E. HAMILTON AVE

6,375 RSF Available







910 E. HAMILTON AVE

7,915 RSF Available Market Ready

Take our Virtual Tour!







900 E. HAMILTON AVE

23,983 RSF Available



#### **Space Utilization**

SP1 23,983 RSF

4 conference rooms 11 private offices 74 - 8x8' cubes



**SP2** Suite A - 16,548 RSF

4 conference rooms 6 private offices 57 - 8x8' cubes

Suite B - 7,435 RSF

1 conference room 5 private offices 17 - 8