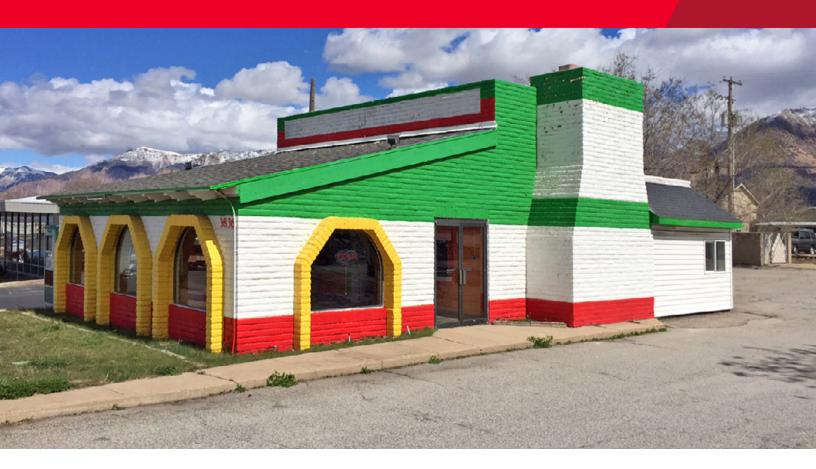

# **Burrito Grande**

3836 Washington Boulevard / Ogden, Utah

Lease Rate: \$13.00 PSF/NNN

**Sales Price: \$275,000** 

#### **Property Highlights**

• Size: 1,500 SF

Lot Size: 0.28 acres

• Year Built: 1978

• High traffic counts - 25,430 cars per day

- Drive-up window
- Located across the street from McDonalds,
  Big Lots, Tuesday Morning, and Savers

# **Burrito Grande**

3836 Washington Boulevard / Ogden, Utah