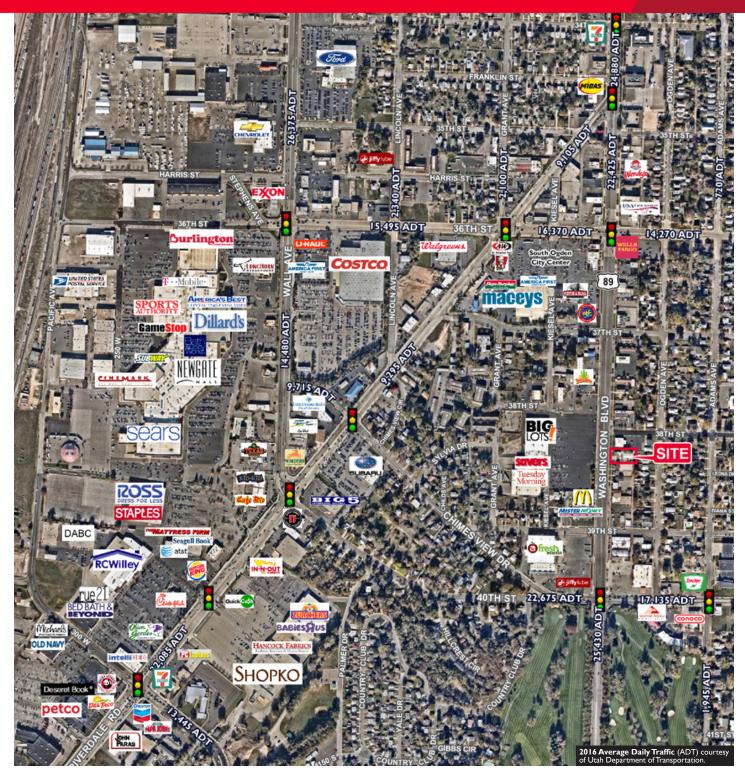

#### **Property Highlights**

• Size: 1,500 SF

Lot Size: 0.28 acres

• Year Built: 1978

• High traffic counts - 25,430 cars per day

- Drive-up window
- Located across the street from McDonalds,
  Big Lots, Tuesday Morning, and Savers