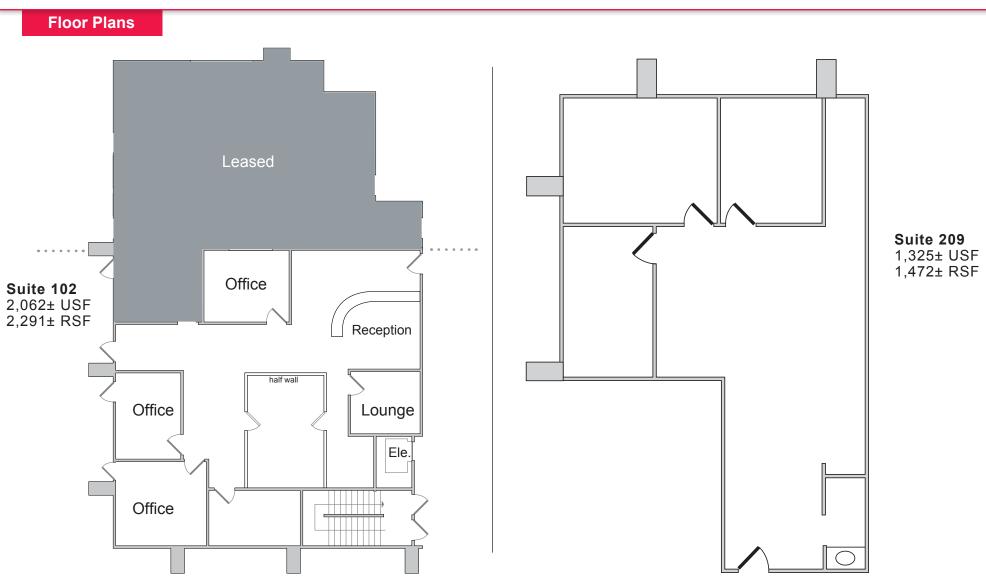

#### **Available Space:**

Suite 209 - 1,472± RSF

Suite 102 - 2,291± RSF

#### Lease Rate:

\$1.20 per SF, tenant to pay janitorial expense.

\*For a 3 year minimum lease:

Year 1 - \$1.00

Year 2 - \$1.10

Year 3 - \$1.15