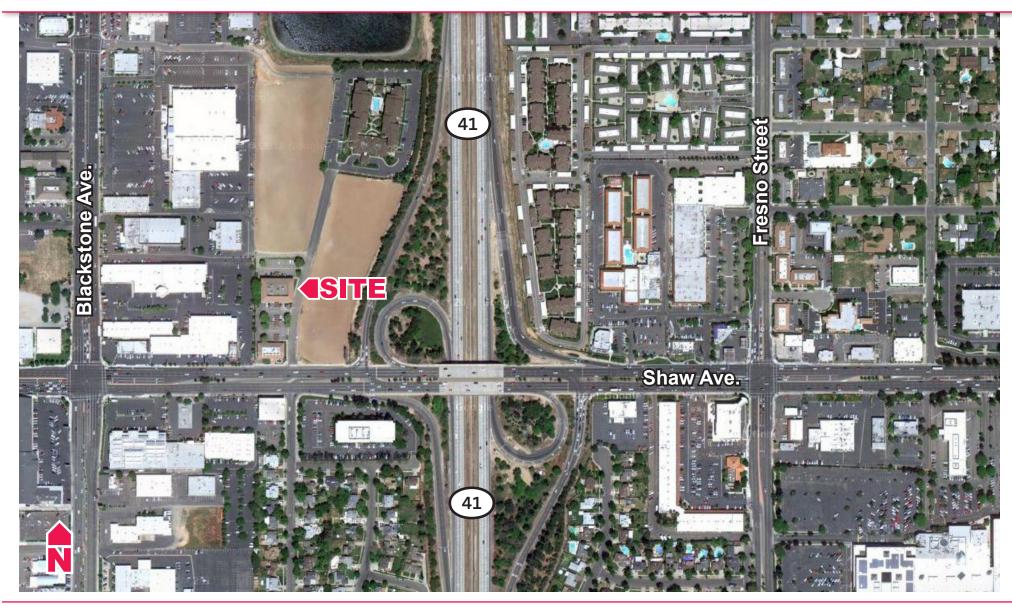

#### LOCATION DESCRIPTION

The property is located just off of Shaw Avenue between Freeway 41 and Blackstone Avenue. The location provides great access to Freeway 41 along with many amenities such as banks, restaurants and other services.