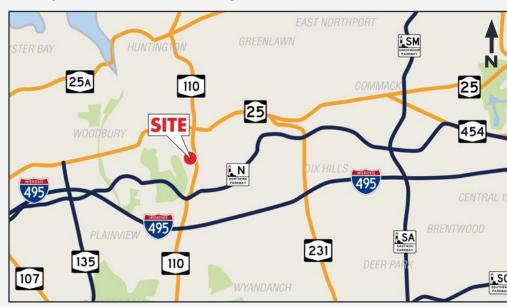

#### LOCATION

326 Route 110 Huntington Station, NY

## **NEIGHBORING RETAIL**

Walt Whitman Mall, Pet Smart, Best Buy, Target, Staples, CVS, Rite Aid, Applebees, and more