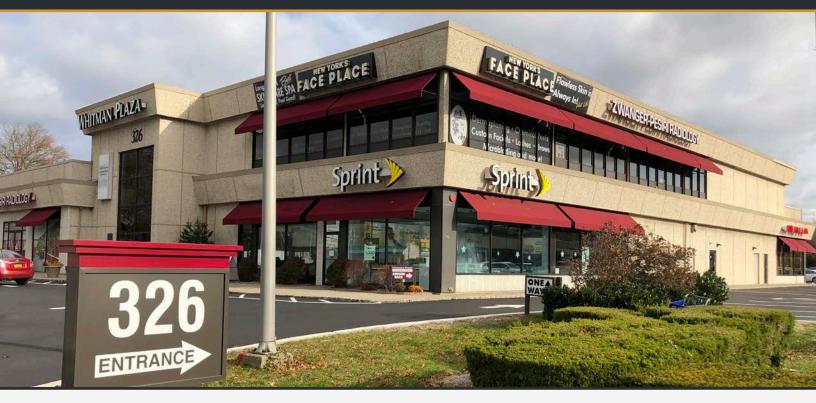

## **HUNTINGTON STATION, NY**

Space Available Adjacent to Walt Whitman Mall

#### LOCATION

326 Route 110 Huntington Station, NY

#### **COMMENTS**

- The space is highly visible from Route 110, and is adjacent to the Walt Whitman Mall with contiguous parking
- Excellent tenant mix, with co-tenants including Zwanger-Pesiri, Sprint, Weight Watchers, and Sterling Bank