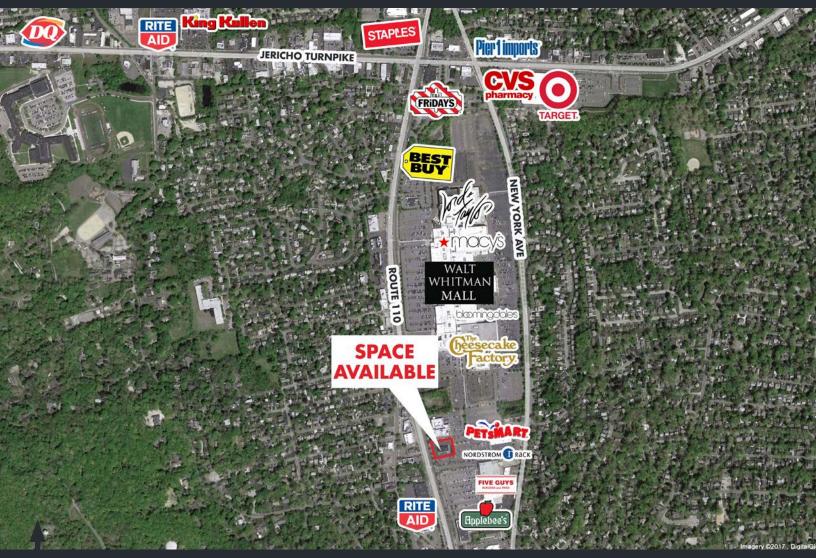

## **HUNTINGTON STATION, NY**

Space Available Adjacent to Walt Whitman Mall

#### LOCATION

326 Route 110 Huntington Station, NY

## **NEIGHBORING RETAIL**

Walt Whitman Mall, Pet Smart, Best Buy, Target, Staples, CVS, Rite Aid, Applebees, and more

#### **COMMENTS**

- The space is highly visible from Route 110, and is adjacent to the Walt Whitman Mall with contiguous parking
- Excellent tenant mix, with co-tenants including Zwanger-Pesiri, Sprint, Weight Watchers, and Sterling Bank