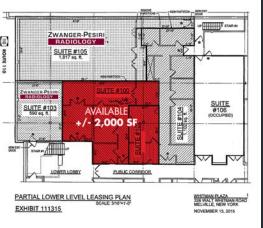

#### **AVAILABLE**

- +/- 3,000 SF (Lower Level)
- +/- 2,200 SF (Main Level)
- +/- 1,600 SF (Upper Level)

# **HUNTINGTON STATION, NY**

Space Available Adjacent to Walt Whitman Mall

**LOWER LEVEL** 