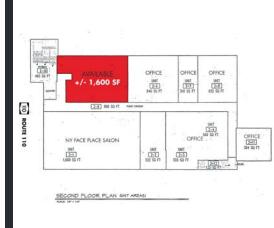

#### **AVAILABLE**

- +/- 3,000 SF (Lower Level)
- +/- 2,200 SF (Main Level)
- +/- 1,600 SF (Upper Level)

#### **UPPER LEVEL**

Breslin Realty