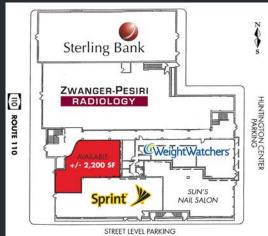

#### **AVAILABLE**

- +/- 3,000 SF (Lower Level)
- +/- 2,200 SF (Main Level)
- +/- 1,600 SF (Upper Level)

#### **COMMENTS**

- The space is highly visible from Route 110, and is adjacent to the Walt Whitman Mall with contiguous parking
- Excellent tenant mix, with co-tenants including Zwanger-Pesiri, Sprint, Weight Watchers, and Sterling Bank

## **MAIN LEVEL**