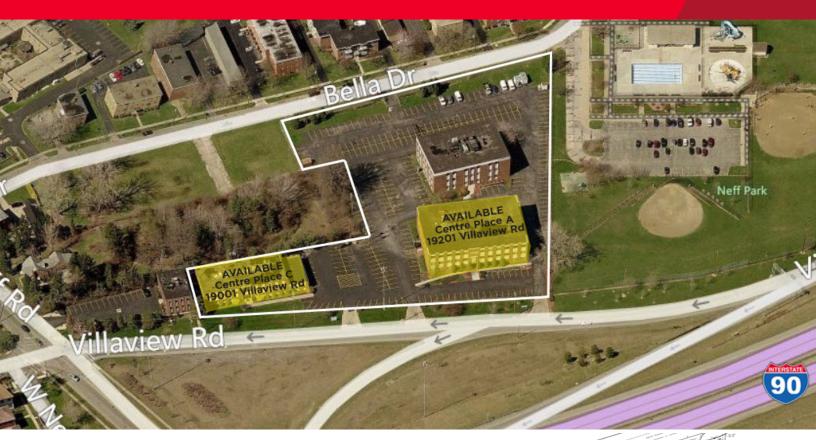

### **FOR LEASE**

19001 Villaview Road Cleveland, Ohio 44119

**Aerial and Parcels of 3 Building Complex** 

**Complex also Available For Sale** 

Alexander L. Russo, SIOR Senior Vice President

216.525.1495 arusso@crescorealestate.com Rico A. Pietro, SIOR Principal 216.525.1473