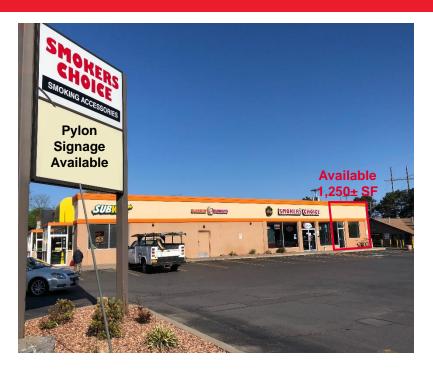

## 1,250± SF End Cap Space Available Property Highlights

- Located across the street from SUNY Oswego
- Great tenant mix (Dunkin Donuts, Subway and Smokers Choice)
- Former Mark's Pizzeria (grease trap available)
- 68' x 17' wide open area, ADA restroom in rear
- · 200 amp service
- · Highly visible center on main corridor
- Ideal opportunity for fast casual or quick service restaurant
- Pylon signage available on West Seneca Street
- SUNY Oswego has over 7,000 full time students (4,400± live on campus), 1,213 full-time faculty and staff and 476 part-time faculty and staff

## FOR LEASE 255 West Seneca Street Oswego, New York 13126

Wide Open Interior

Side View

Interior, looking to rear