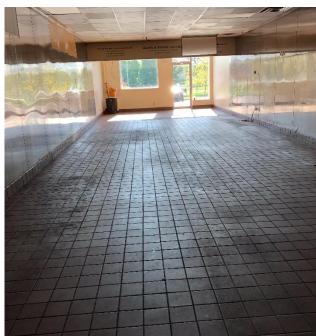

## 1,250± SF End Cap Space Available Property Highlights

- Located across the street from SUNY Oswego
- Great tenant mix (Dunkin Donuts, Subway and Smokers Choice)
- Former Mark's Pizzeria (grease trap available)
- 68' x 17' wide open area, ADA restroom in rear
- · 200 amp service
- · Highly visible center on main corridor
- Ideal opportunity for fast casual or quick service restaurant
- Pylon signage available on West Seneca Street
- SUNY Oswego has over 7,000 full time students (4,400± live on campus), 1,213 full-time faculty and staff and 476 part-time faculty and staff

## FOR LEASE 255 West Seneca Street Oswego, New York 13126

Wide Open Interior

Side View

Interior, looking to rear