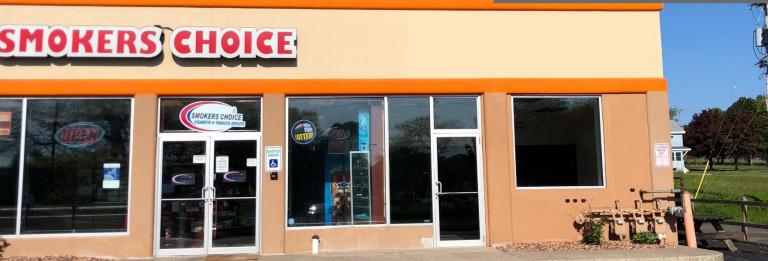

## 1,250± SF End Cap Space Available Property Highlights

- Located across the street from SUNY Oswego
- Great tenant mix (Dunkin Donuts, Subway and Smokers Choice)
- Former Mark's Pizzeria (grease trap available)
- 68' x 17' wide open area, ADA restroom in rear
- · 200 amp service
- · Highly visible center on main corridor
- Ideal opportunity for fast casual or quick service restaurant
- Pylon signage available on West Seneca Street
- SUNY Oswego has over 7,000 full time students (4,400± live on campus), 1,213 full-time faculty and staff and 476 part-time faculty and staff