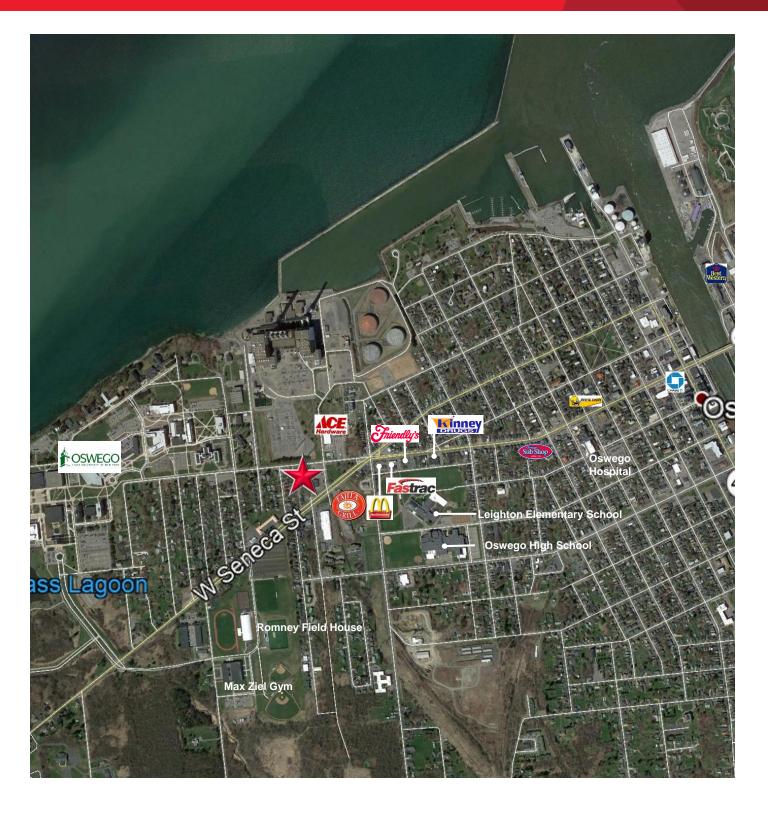

## 1,250± SF End Cap Space Available Property Highlights

- Located across the street from SUNY Oswego
- Great tenant mix (Dunkin Donuts, Subway and Smokers Choice)
- Former Mark's Pizzeria (grease trap available)
- 68' x 17' wide open area, ADA restroom in rear
- · 200 amp service
- · Highly visible center on main corridor
- Ideal opportunity for fast casual or quick service restaurant
- Pylon signage available on West Seneca Street
- SUNY Oswego has over 7,000 full time students (4,400± live on campus), 1,213 full-time faculty and staff and 476 part-time faculty and staff

## FOR LEASE 255 West Seneca Street Oswego, New York 13126