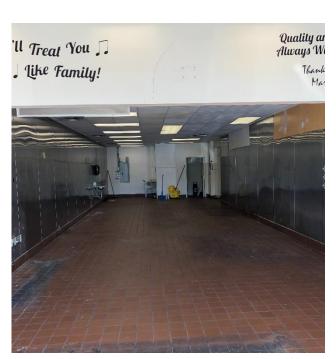

## 1,250± SF End Cap Space Available Property Highlights

- Located across the street from SUNY Oswego
- Great tenant mix (Dunkin Donuts, Subway and Smokers Choice)
- Former Mark's Pizzeria (grease trap available)
- 68' x 17' wide open area, ADA restroom in rear
- · 200 amp service
- · Highly visible center on main corridor
- Ideal opportunity for fast casual or quick service restaurant
- Pylon signage available on West Seneca Street
- SUNY Oswego has over 7,000 full time students (4,400± live on campus), 1,213 full-time faculty and staff and 476 part-time faculty and staff

## FOR LEASE 255 West Seneca Street Oswego, New York 13126

Wide Open Interior

Side View

Interior, looking to rear