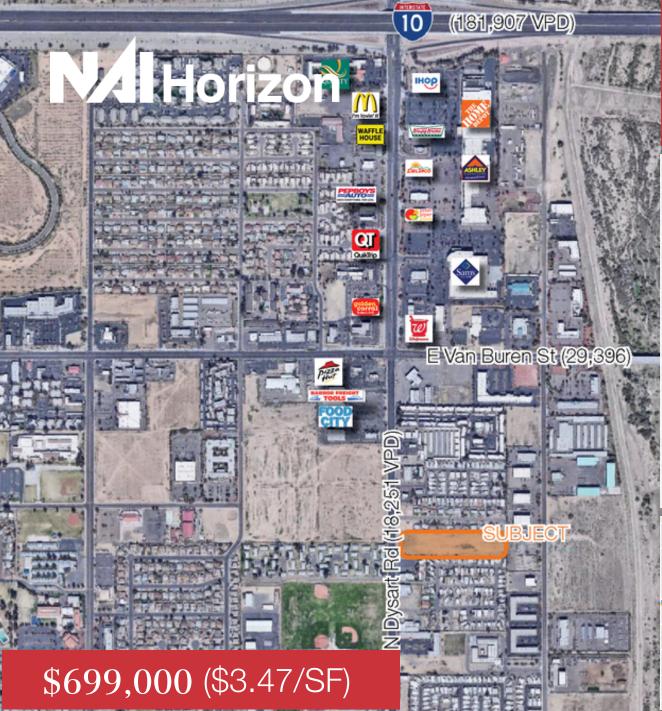

For Sale
4.62 Acres in
Historic Avondale

### Dysart Rd & Van Buren St

Avondale, AZ 85323

#### **Property Features**

- 4.62 Acres of C-2 land in Historic Avondale
- 220' of Dysart Rd frontage
- Fully improved with existing curb cut
- All utilities to site
- Located in Avondale Infill Incentive Area (50% off permit and impact fees)
- Dysart Rd recently improved with new pedestrian lighting and sidewalk & landscape improvements
- 1/4 mile south of Van Buren with close proximity to I-10
- Located in an opportunity zone
- Parcel #'s: 500-23-040 & 500-23-041