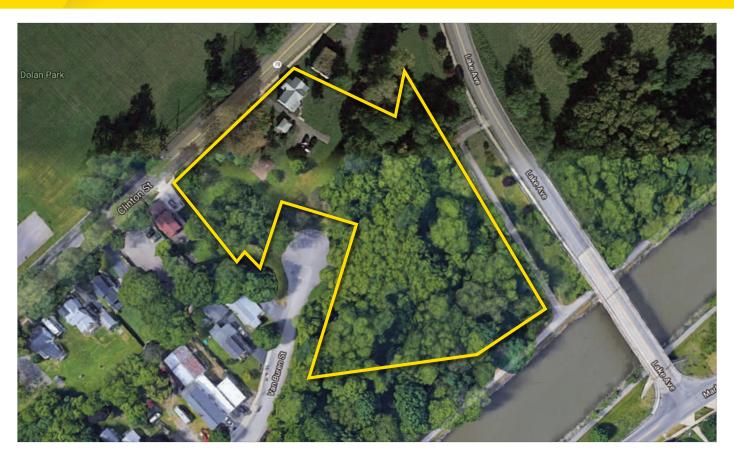

## **PROPERTY DESCRIPTION**

2.71 acres of development land located adjacent to the corner of Route 78 and Matt Murphy Way. Strategically located at the northern entrance to Lockport. Borders the Erie Barge Canal. 8,653 AADT on Lake Avenue. 1,000 +/- SF cape house located on the property.