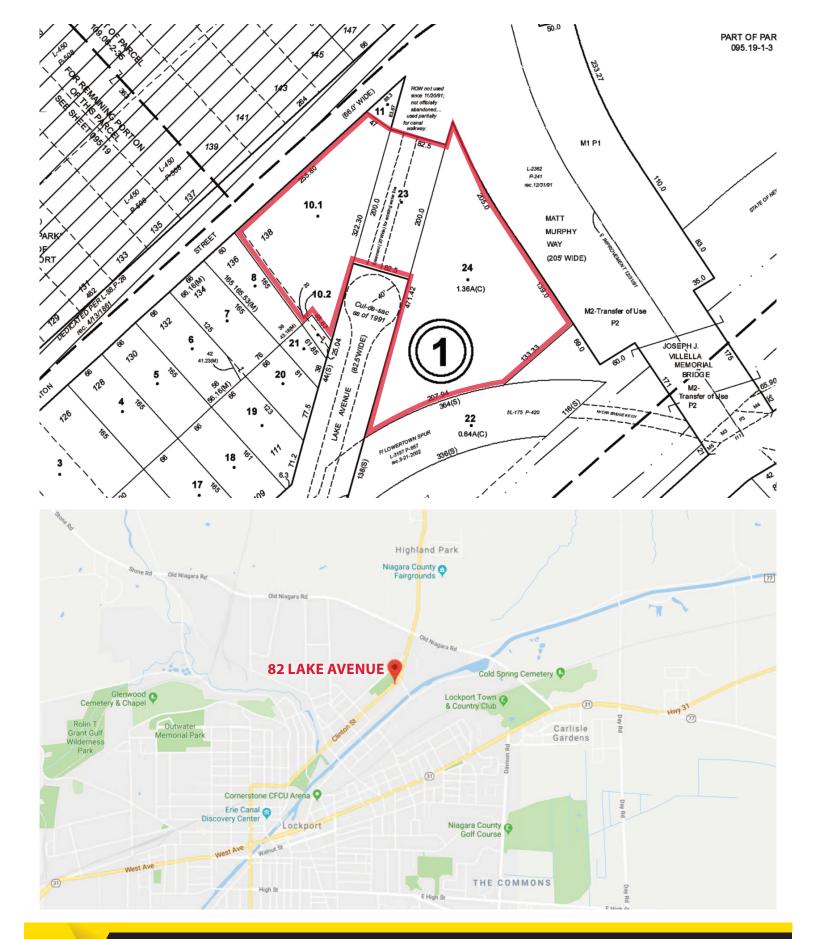

## **PROPERTY DESCRIPTION**

2.71 acres of development land located adjacent to the corner of Route 78 and Matt Murphy Way. Strategically located at the northern entrance to Lockport. Borders the Erie Barge Canal. 8,653 AADT on Lake Avenue. 1,000 +/- SF cape house located on the property.