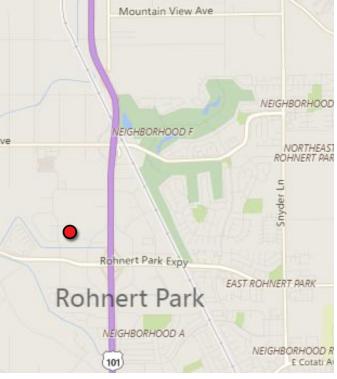

## Office Space for Lease

472 Rohnert Park Expressway, Rohnert Park, CA





### Vicinity Map

#### **FEATURES**

- Approx. 3,125± SF Office
- ADA Compliant/Elevator Served
- · Great North Bay Identity Location
- Easy Access to Highway 101
- First Year Lease Incentive

### LEASE RATE \$1.10 psf Gross



Robby Burroughs, Real Estate Advisor

1201 N McDowell Blvd.,Petaluma, CA 94954 (707) 664-1400 ◆ Fax: (707) 792-7336 Lic #:01971454 RBurroughs@keegancoppin.com

## Office Space for Lease 472 Rohnert Park Expressway, Rohnert Park, CA



**FLOOR PLAN** 





# Office Space for Lease 472 Rohnert Park Expressway, Rohnert Park, CA