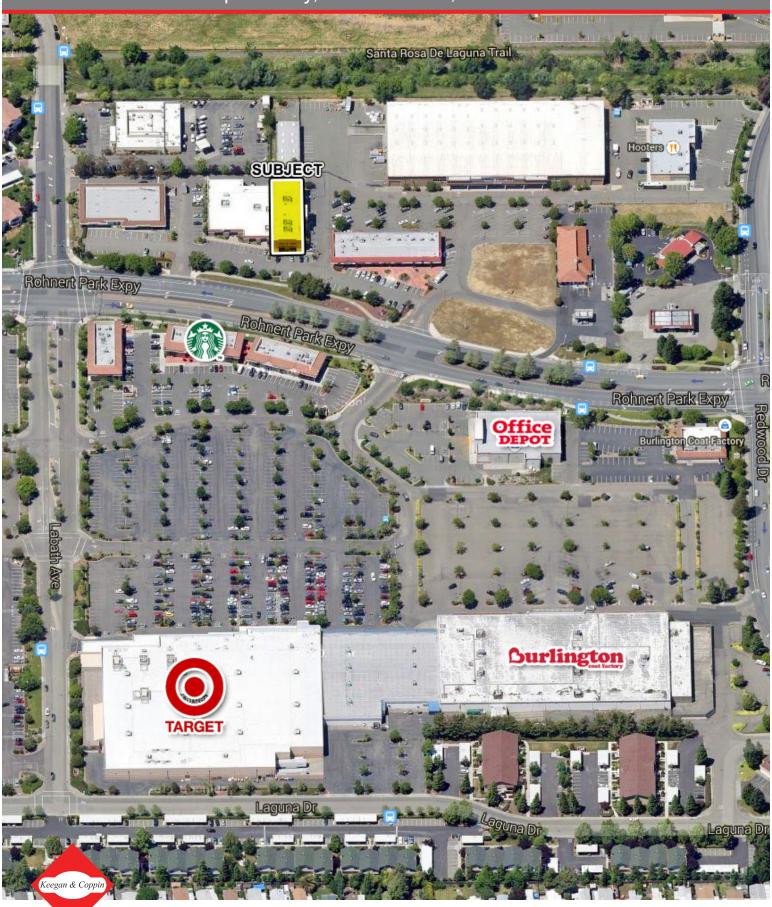

### Vicinity Map

#### **FEATURES**

- Approx. 3,125± SF Office
- ADA Compliant/Elevator Served
- · Great North Bay Identity Location
- Easy Access to Highway 101
- First Year Lease Incentive