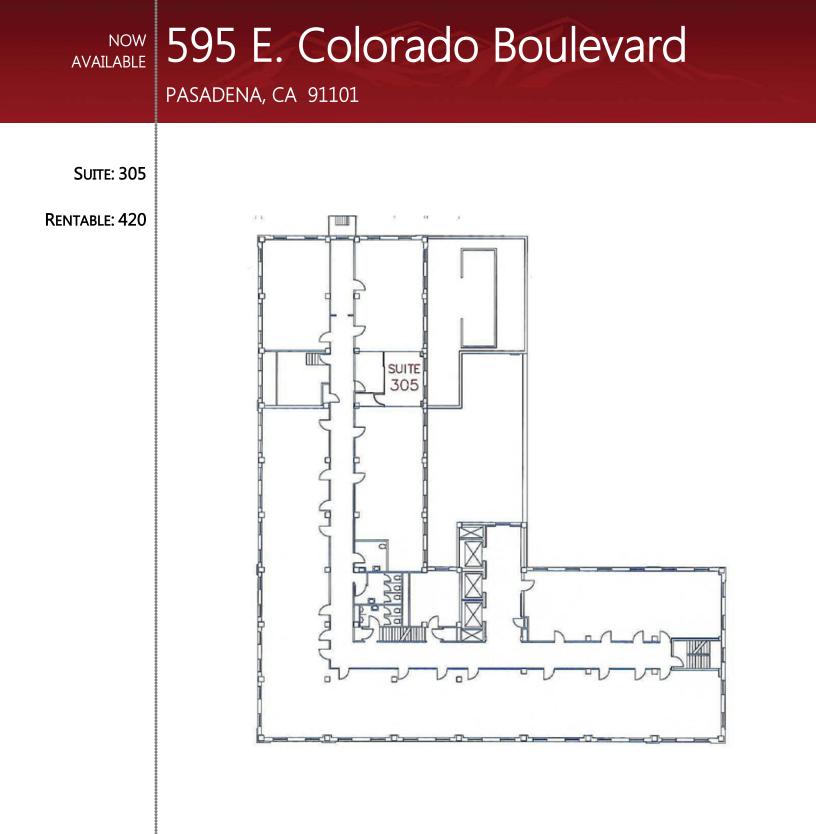

## HISTORIC LANDMARK BUILDING ON ROSE PARADE ROUTE DOWNTOWN PASADENA AT COLORADO AND MADISON

|     | AVAILABLE SPACE:         |   |           |
|-----|--------------------------|---|-----------|
|     | Suite 302                | - | 837 RSF   |
| 2   | Suite 305                | - | 420 RSF   |
|     | Suite 530                | - | 1,238 RSF |
|     | Suite 602                | - | 1,429 RSF |
|     | Rental Rate:             |   |           |
| 100 | \$3.50 per sg. ft., FSG. |   |           |