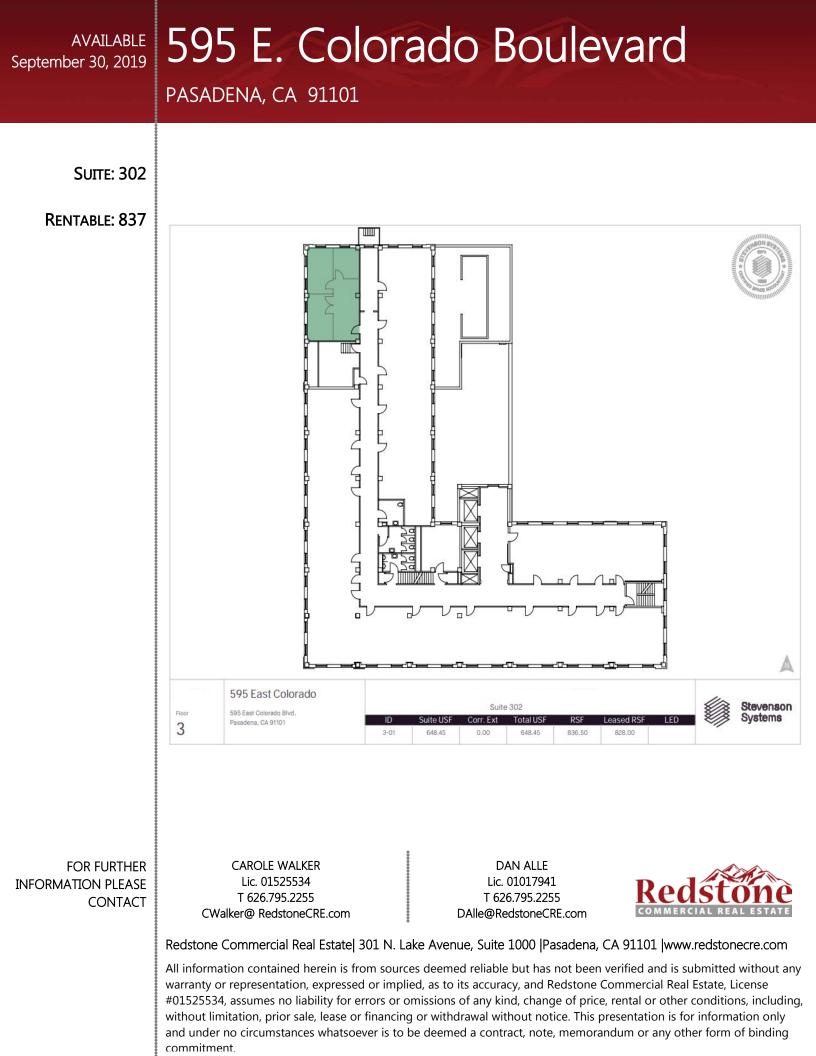

## HISTORIC LANDMARK BUILDING ON ROSE PARADE ROUTE DOWNTOWN PASADENA AT COLORADO AND MADISON

|     | AVAILABLE SPACE:         |   |           |
|-----|--------------------------|---|-----------|
|     | Suite 302                | - | 837 RSF   |
| 2   | Suite 305                | - | 420 RSF   |
|     | Suite 530                | - | 1,238 RSF |
|     | Suite 602                | - | 1,429 RSF |
|     | Rental Rate:             |   |           |
| 100 | \$3.50 per sg. ft., FSG. |   |           |