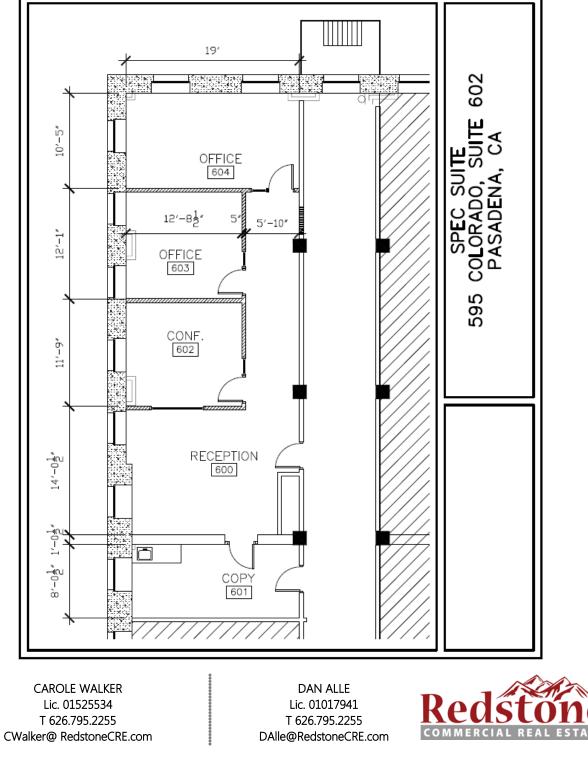

## AVAILABLE 595 E. COLORADO BOULEVARD

PASADENA, CA 91101

**SUITE: 602** 

RENTABLE: 1,429

Redstone Commercial Real Estate |301 N. Lake Ave, Suite 1000 | Pasadena, CA 91101 | www.redstonecre.com

All information contained herein is from sources deemed reliable but has not been verified and is submitted without any warranty or representation, expressed or implied, as to its accuracy, and Redstone Commercial Real Estate, License #01525534, assumes no liability for errors or omissions of any kind, change of price, rental or other conditions, including, without limitation, prior sale, lease or financing or withdrawal without notice. This presentation is for information only and under no circumstances whatsoever is to be deemed a contract, note, memorandum or any other form of binding commitment.