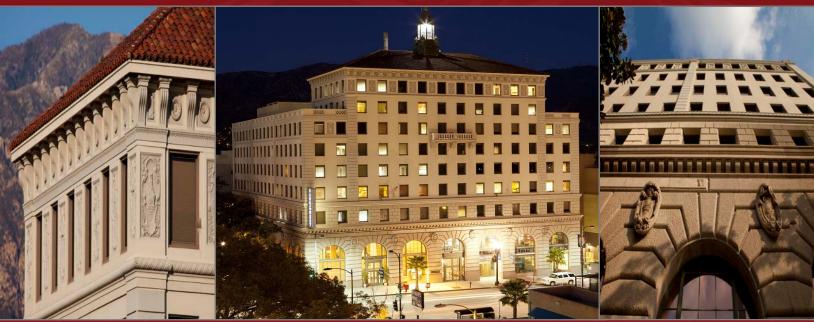

## 595 EAST COLORADO BOULEVARD

## HISTORIC LANDMARK BUILDING ON ROSE PARADE ROUTE DOWNTOWN PASADENA AT COLORADO AND MADISON

|     | AVAILABLE SPACE:         |   |           |
|-----|--------------------------|---|-----------|
|     | Suite 302                | - | 837 RSF   |
| 2   | Suite 305                | - | 420 RSF   |
|     | Suite 530                | - | 1,238 RSF |
|     | Suite 602                | - | 1,429 RSF |
|     | Rental Rate:             |   |           |
| 100 | \$3.50 per sg. ft., FSG. |   |           |