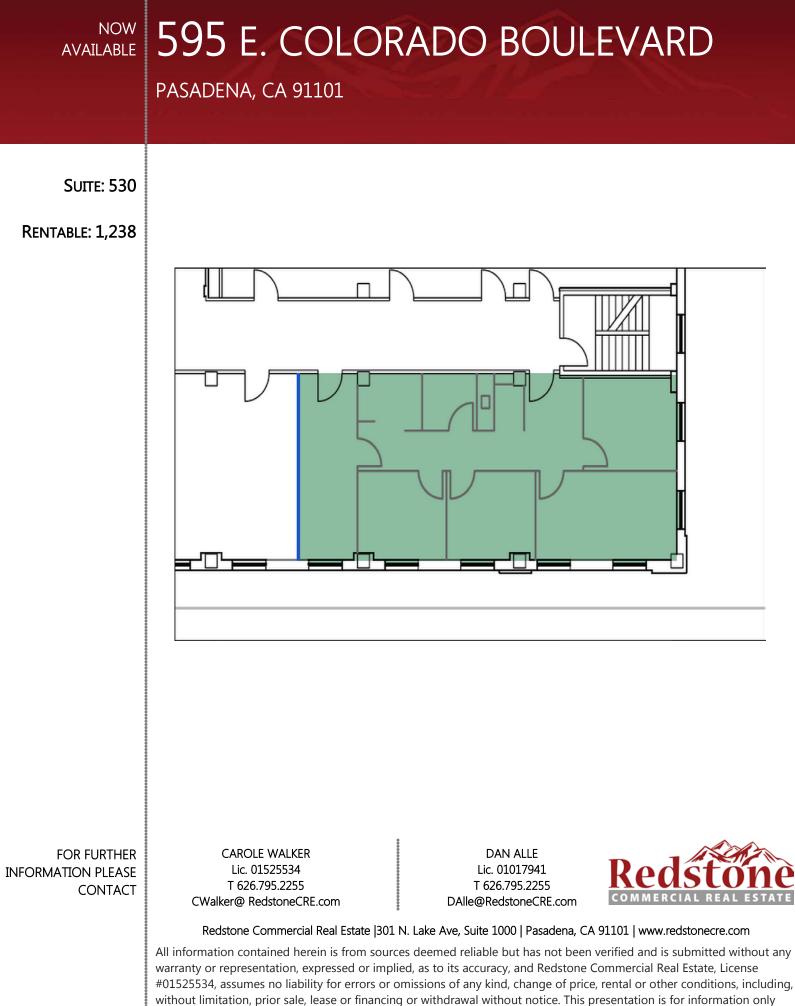

## HISTORIC LANDMARK BUILDING ON ROSE PARADE ROUTE DOWNTOWN PASADENA AT COLORADO AND MADISON

|     | AVAILABLE SPACE:         |   |           |
|-----|--------------------------|---|-----------|
|     | Suite 302                | - | 837 RSF   |
| 2   | Suite 305                | - | 420 RSF   |
|     | Suite 530                | - | 1,238 RSF |
|     | Suite 602                | - | 1,429 RSF |
|     | Rental Rate:             |   |           |
| 100 | \$3.50 per sg. ft., FSG. |   |           |