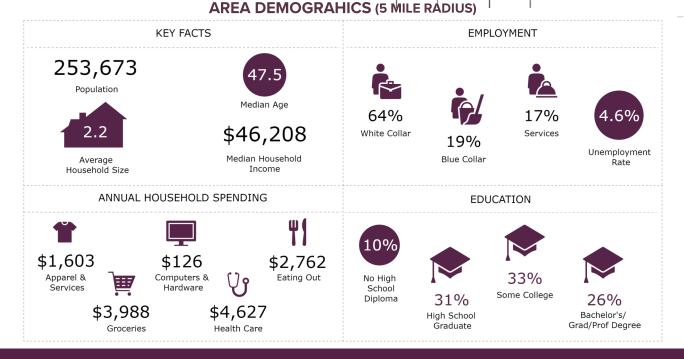

o-Suit on Belcher

1419 South Belcher Road, Clearwater, FL 33764





## For Lease

- Build-to-suit up to 7,800 SF office
- Easy access and ample parking
- Prominent Monument Signage
- Located in central Clearwater near SR 60 (Gulf-to-Bay Blvd.) and Bleair Road
- Adjacent 5,005 SF newly renovated space now available
- Lease Rate: \$Negotiable. Contact Agent.



KRISTY MARCELLE
Sales Associate
kmarcelle@bhhsflpg.com
727-239-9424

Awarded #1 Producing Commercial Real Estate BHHS Affiliate in the United States 2012- 2015

Teamwork | Integrity | Passion | Excellence

7916 Evolutions Way, Suite 210, Trinity, FL 34655 | 4950 West Kennedy Boulevard, Suite 300, Tampa, FL 33609 Fax 813.739.5703 | bhhsflpcommercial.com

## Build-to-Suit on Belcher

1419 South Belcher Road, Clearwater, FL 33764