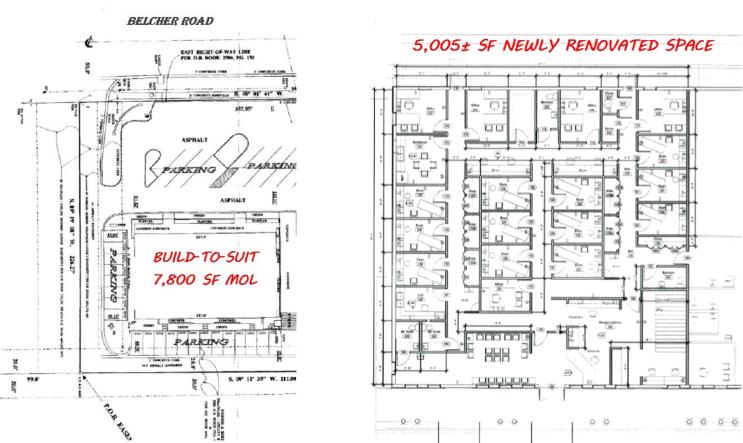

## For Lease

- Build-to-suit up to 7,800 SF office
- Easy access and ample parking
- Prominent Monument Signage
- Located in central Clearwater near SR 60 (Gulf-to-Bay Blvd.) and Bleair Road
- Adjacent 5,005 SF newly renovated space now available
- Lease Rate: \$Negotiable. Contact Agent.