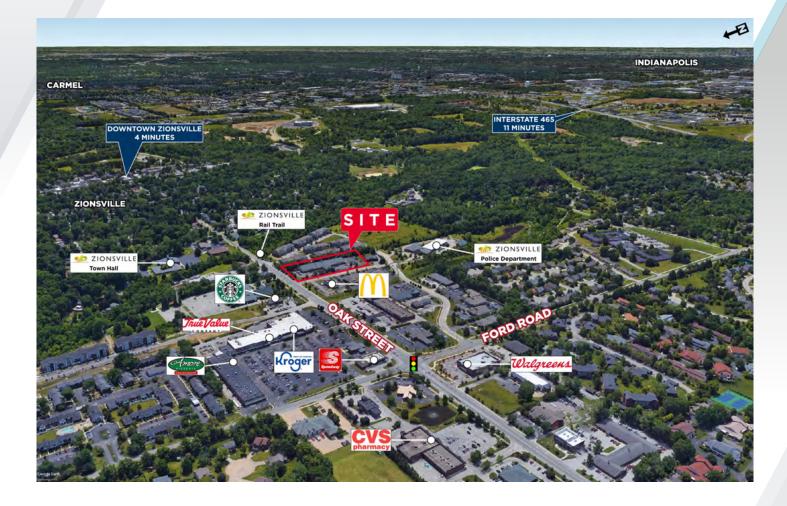

### **Property Highlights**

- Class A Medical and General Office building located in beautiful Zionsville
- Building signage opportunity on highly visible Oak Street
- Dedicated patient and emplyee entrances
- Abundant parking with covered drop-off area