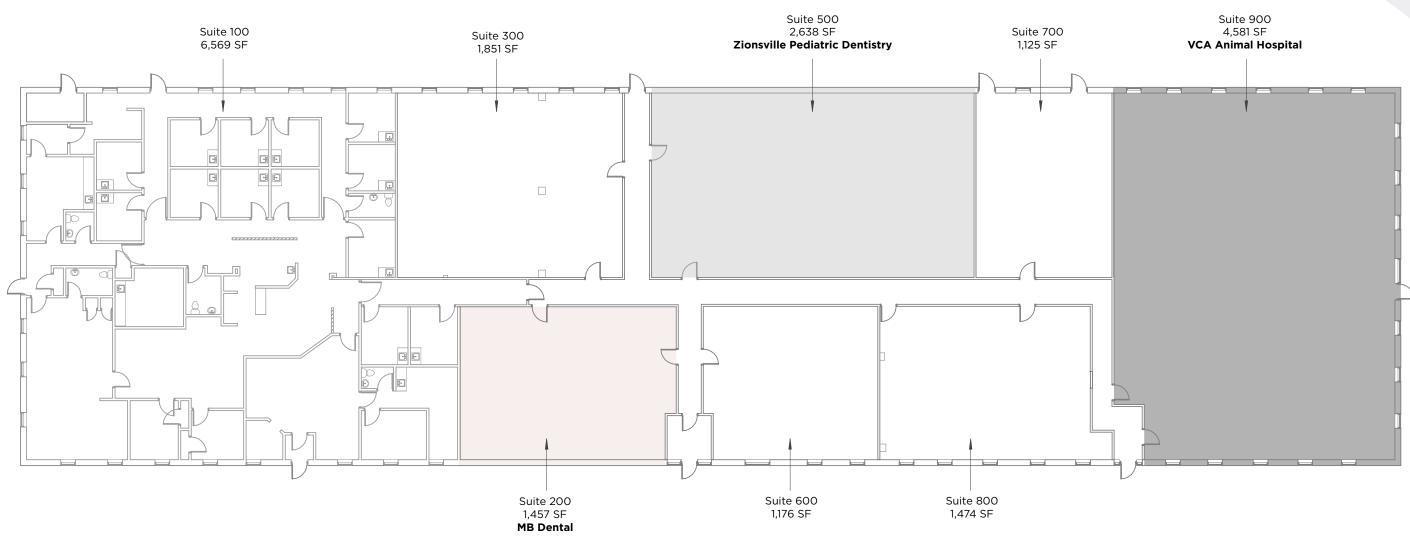

## Space Available

| Suite Number | Square Footage | Notes                                                         |
|--------------|----------------|---------------------------------------------------------------|
| Suite 100    | 6,569 SF       | Can be made contiguous with Suite 300 for a total of 8,420 SF |
| Suite 300    | 1,851 SF       | Can be made contiguous with Suite 100 for a total of 8,420 SF |
| Suite 600    | 1,176 SF       | Can be made contiguous with Suite 800 for a total of 2,650 SF |
| Suite 700    | 1,125 SF       |                                                               |
| Suite 800    | 1,474 SF       | Can be made contiguous with Suite 600 for a total of 2,650 SF |