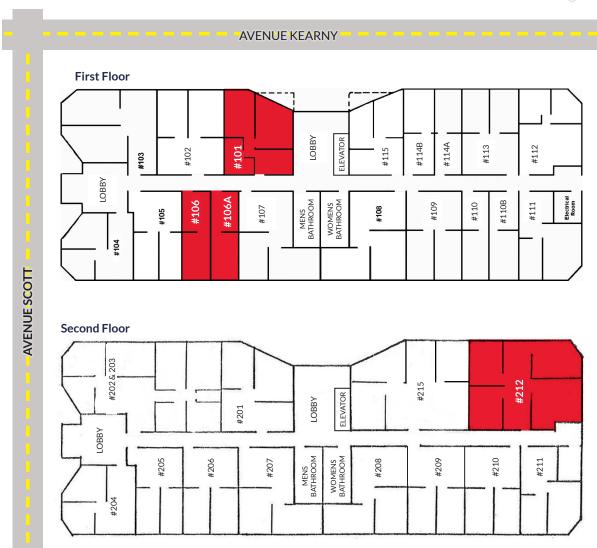

#### RANDY CUDE

Executive Vice President 661.414.2004 rcude@spectrumcre.com DRE License #01005000

| FLOOR           | SUITE #     | SIZE (SF) | NOTES                                         | PRICE   |
|-----------------|-------------|-----------|-----------------------------------------------|---------|
| 1 <sup>st</sup> | 101         | 891       | Training Room and Two Large<br>Window Offices | \$1,773 |
| 1 <sup>st</sup> | 106         | 378       | One Window Office                             | \$800   |
| 1 <sup>st</sup> | 106 & 106A* | 756       | Two Window Offices                            | \$1,398 |
| 2 <sup>nd</sup> | 212         | 1,510     | Corner Office – Four Offices                  | \$3,004 |

\* Can be Combined

No warranty, express or implied, is made as to the accuracy of the information contained herein. This information is submitted subject to errors, omissions, change of price, rental or other conditions, withdrawal without notice, and is subject to any special listing conditions imposed by our principals, cooperating brokers, buyers, tenants and other parties who receive this document should not rely on it, but should use it as a starting point of analysis, and should independently confirm the accuracy of the information constitute reliable sources of the information described herein. Spectrum Commercial Real Estate, Inc., CA DRE #02042805