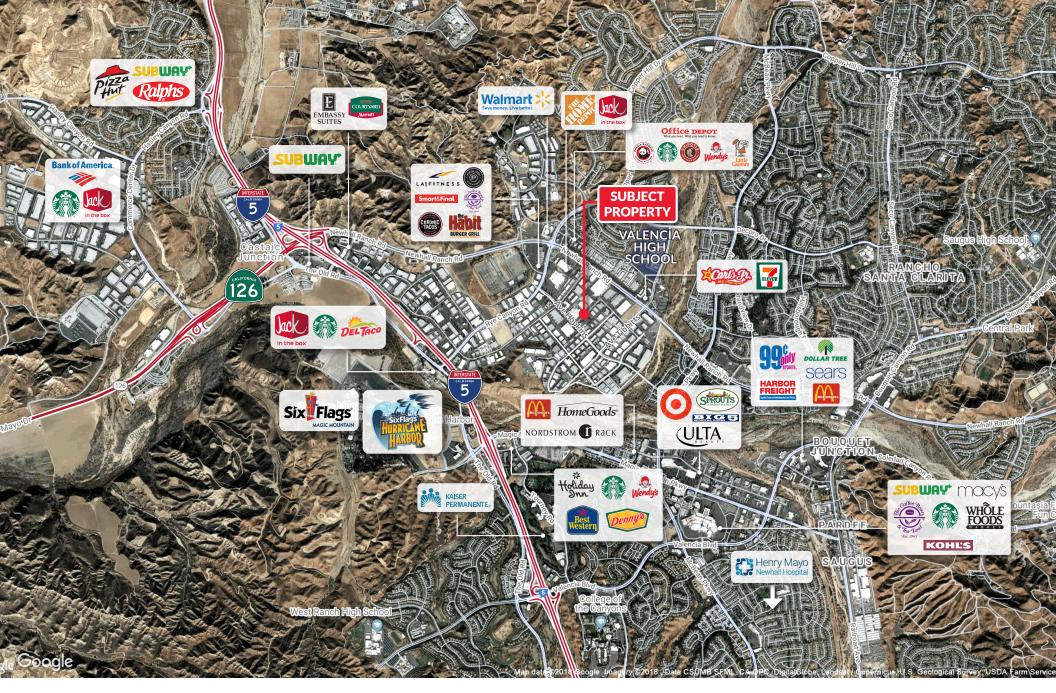

## LOCATION HIGHLIGHTS

- Prime Valencia Location with Excellent Demographics
- Major Street Identity on Avenue Scott
- Easy Access to I-5 Freeway, State Highway 126 and the new Cross Valley Connector
- Minutes from Valencia Town Center Amenities,
  Valencia Country Club, TPC Valencia, Valencia Hyatt
  Hotel and Conference Center, Child Care Centers,
  Fitness Facilities, Retail and Restaurants