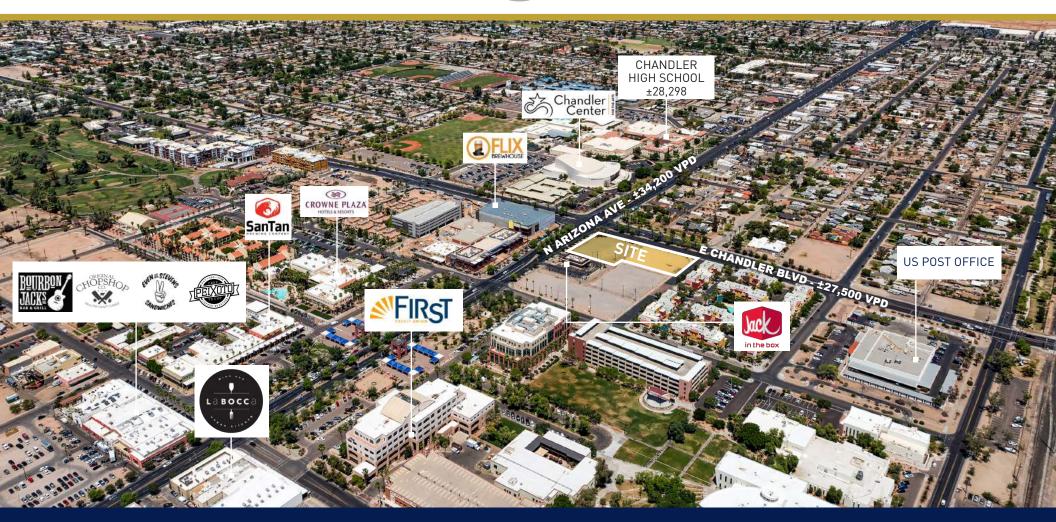

#### PROPERTY OVERVIEW

Prime 45,129 SF development opportunity

Hard corner retail location

Heart of revitalized Downtown Chandler

New restaurants, bars, office and multi-family development