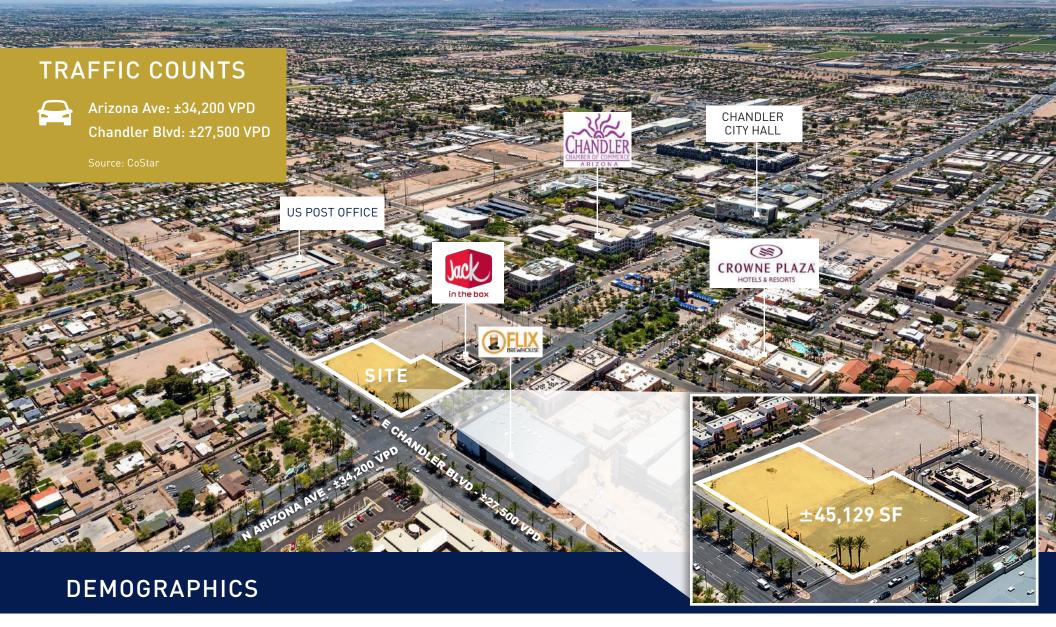

#### PROPERTY OVERVIEW

Prime 45,129 SF development opportunity

Hard corner retail location

Heart of revitalized Downtown Chandler

New restaurants, bars, office and multi-family development