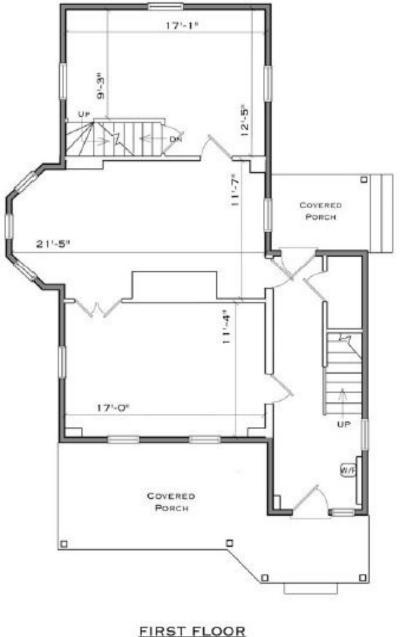

### **46 SOUTH MAPLE AVENUE, MARLTON, NJ**

Property Description: Size:

Block/Lot: Taxes: Condo Fees: Lease Rate: Sale Price: Comments: Two-Story office building for sale or lease

878 +/- SF First Floor 863 +/- SF Second Floor 575 +/- SF Third Floor 2,316 +/- SF Total 4.01/16.01 \$8,957.00 (2018) \$200.00 +/- per month \$17.00/ SF Plus Utilities \$399,000.00

## **46 SOUTH MAPLE AVENUE, MARLTON, NJ**

882 SQ. FT.

Rose Commercial Real Estate is a full service commercial real estate firm, specializing in all facets of the industry ~ representing buyers and sellers, landlords and tenants as well as investors both big and small. Key to our growth is experience combined with in depth understanding of the South Jersey real estate market. But that alone is only a part of the comprehensive service we provide clients. With our unique **CIRCLES FOR SUCCESS** and start-to-finish commitment, we make things happen.