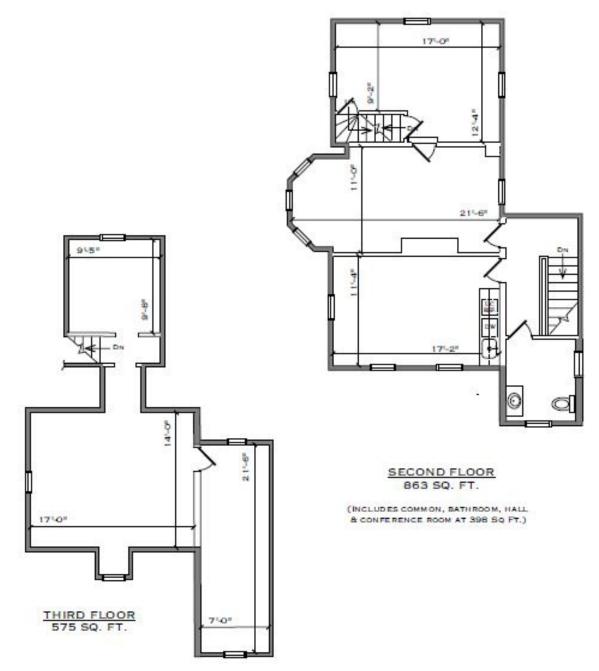

### **46 SOUTH MAPLE AVENUE, MARLTON, NJ**

Property Description: Size:

Block/Lot: Taxes: Condo Fees: Lease Rate: Sale Price: Comments: Two-Story office building for sale or lease

878 +/- SF First Floor 863 +/- SF Second Floor 575 +/- SF Third Floor 2,316 +/- SF Total 4.01/16.01 \$8,957.00 (2018) \$200.00 +/- per month \$17.00/ SF Plus Utilities \$399,000.00