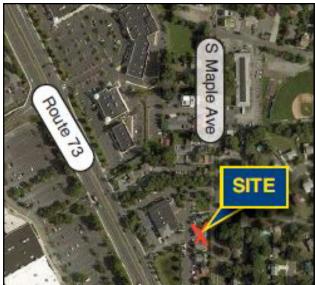

### **46 SOUTH MAPLE AVENUE, MARLTON, NJ**

Property Description: Size:

Block/Lot: Taxes: Condo Fees: Lease Rate: Sale Price: Comments: Two-Story office building for sale or lease

878 +/- SF First Floor 863 +/- SF Second Floor 575 +/- SF Third Floor 2,316 +/- SF Total 4.01/16.01 \$8,957.00 (2018) \$200.00 +/- per month \$17.00/ SF Plus Utilities \$399,000.00

- Main street feel in highly accessible location
- Great for lawyers, accountants and other professional uses
- Bathroom on second floor
- Public sewer and water
- Excellent signage
- Easy access to Routes 73 and 70