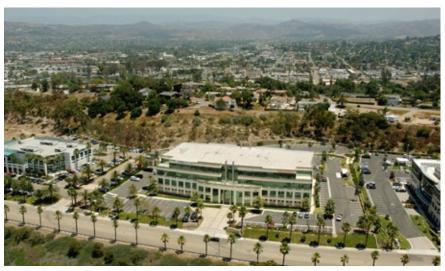

|
| <u> </u> | Land Area:         | 3.65 Acres                                                                                                |
|          | Parking:           | Above standard parking ratio of 4.22/1,000 USF, inclusive of 57 Stalls in the subterranean parking garage |
|          | Signage:           | Two ground lit monument signs at the main entrance to the property and building signage available         |
| 桃        | On-Site Amenities: | Two common area conference rooms, an on-site gym, shower and locker facilities and resort style restrooms |
|          |                    |                                                                                                           |



#### AERIAL + PROPERTY PHOTOS











## AVAILABILITIES



SUITE SIZE (RSF) LEASE RATE STATUS

110 2,819 RSF \$2.50/SF + E Vacant



### FLOOR PLAN AS-BULT







| FLOOR        | First Floor                                                                                                                                                                                                                               |
|--------------|-------------------------------------------------------------------------------------------------------------------------------------------------------------------------------------------------------------------------------------------|
| SUITE / SIZE | Suite 110 - 2,819 RSF