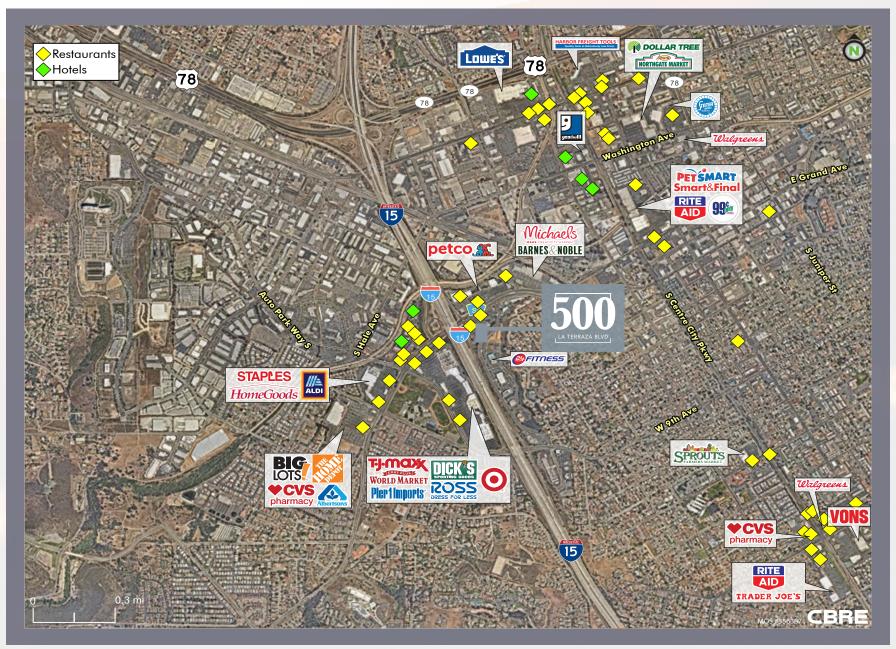

|
| AVAILABILITY | Vacant                                                                                                                                                                                                                                                                                                  |
| LAYOUT       | Suite features prominent double door entrance off main lobby, reception area, executive office and conference room on window line both featuring interior glass enhancing access to natural light, standard office on window line, standard interior office, kitchen / break room and open office area. |

# LA TERRAZA CORPORATE PLAZA LOCATION + AMENITIES MAP



### **REGIONAL MAP**





500 LA TERRAZA BLVD

CBRE
Broker Lic, 00409987



FOR MORE INFORMATION, CONTACT:

**SCOTT KINCAID** 

Lic. 01228568 +1 858 546 4691 scott.kinkaid@cbre.com **JEB BAKKE** 

Lic. 00872363 +1 858 546 4603 jeb.bakke@cbre.com CBRE, Inc. 4301 La Jolla Village Drive

Suite 3000 San Diego, CA 92122

© 2020 CBRE, Inc. All rights reserved. This information has been obtained from sources believed reliable, but has not been verified for accuracy or completeness. Any projections, opinions, or estimates are subject to uncertainty. The information may not represent the current or future performance of the property. You and your advisors should conduct a careful, independent investigation of the property and verify all information. Any reliance on this information is solely at y