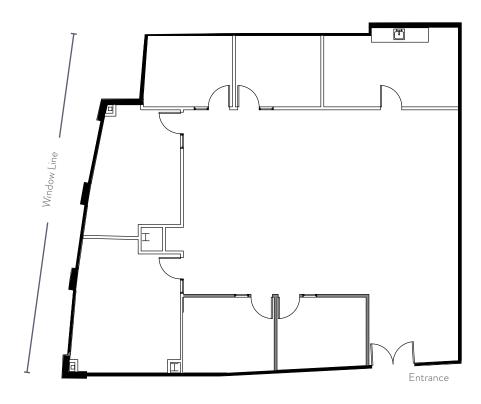

### FLOOR PLAN AS-BULT

| FLOOR        | First Floor                                                                                                                                                                                                                               |
|--------------|-------------------------------------------------------------------------------------------------------------------------------------------------------------------------------------------------------------------------------------------|
| SUITE / SIZE | Suite 110 - 2,819 RSF                                                                                                                                                                                                                     |
| AVAILABILITY | Vacant                                                                                                                                                                                                                                    |
| LAYOUT       | Suite features prominent double door entrance off main lobby, reception area, 2 larger executive offices on window line, 1 standard office on window line, 3 interior office/conference rooms, kitchen / break room and open office area. |