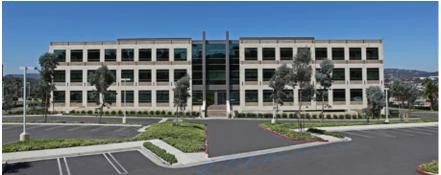

|
| <u> </u> | Land Area:         | 3.65 Acres                                                                                                |
|          | Parking:           | Above standard parking ratio of 4.22/1,000 USF, inclusive of 57 Stalls in the subterranean parking garage |
|          | Signage:           | Two ground lit monument signs at the main entrance to the property and building signage available         |
| 桃        | On-Site Amenities: | Two common area conference rooms, an on-site gym, shower and locker facilities and resort style restrooms |
|          |                    |                                                                                                           |



#### AERIAL + PROPERTY PHOTOS











## AVAILABILITIES



SUITE SIZE (RSF) LEASE RATE STATUS

110 2,819 RSF \$2.50/SF + E Vacant



### FLOOR PLAN AS-BULT







| FLOOR        | First Floor                                                                                                                                                                                                                               |
|--------------|-------------------------------------------------------------------------------------------------------------------------------------------------------------------------------------------------------------------------------------------|
| SUITE / SIZE | Suite 110 - 2,819 RSF