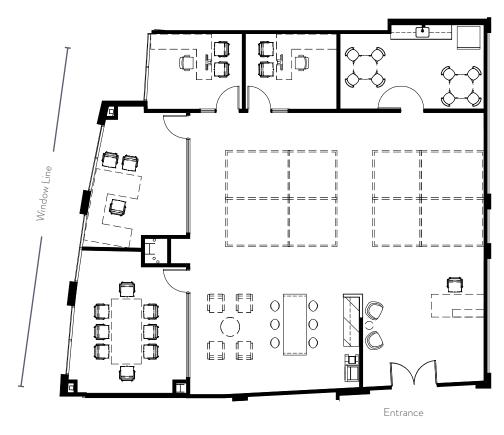

### FLOOR PLAN PROPOSED

| FLOOR        | First Floor                                                                                                                                                                                                                                                                                             |
|--------------|---------------------------------------------------------------------------------------------------------------------------------------------------------------------------------------------------------------------------------------------------------------------------------------------------------|
| SUITE / SIZE | Suite 110 - 2,819 RSF                                                                                                                                                                                                                                                                                   |
| AVAILABILITY | Vacant                                                                                                                                                                                                                                                                                                  |
| LAYOUT       | Suite features prominent double door entrance off main lobby, reception area, executive office and conference room on window line both featuring interior glass enhancing access to natural light, standard office on window line, standard interior office, kitchen / break room and open office area. |