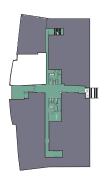

### FLOOR PLAN AS-BULT

| FLOOR        | First Floor                                                                                                                                                                                                                               |
|--------------|-------------------------------------------------------------------------------------------------------------------------------------------------------------------------------------------------------------------------------------------|
| SUITE / SIZE | Suite 110 - 2,819 RSF                                                                                                                                                                                                                     |
| AVAILABILITY | Vacant                                                                                                                                                                                                                                    |
| LAYOUT       | Suite features prominent double door entrance off main lobby, reception area, 2 larger executive offices on window line, 1 standard office on window line, 3 interior office/conference rooms, kitchen / break room and open office area. |

### FLOOR PLAN PROPOSED

| FLOOR        | First Floor                                                                                                                                                                                                                                                                                             |
|--------------|---------------------------------------------------------------------------------------------------------------------------------------------------------------------------------------------------------------------------------------------------------------------------------------------------------|
| SUITE / SIZE | Suite 110 - 2,819 RSF                                                                                                                                                                                                                                                                                   |
| AVAILABILITY | Vacant                                                                                                                                                                                                                                                                                                  |
| LAYOUT       | Suite features prominent double door entrance off main lobby, reception area, executive office and conference room on window line both featuring interior glass enhancing access to natural light, standard office on window line, standard interior office, kitchen / break room and open office area. |