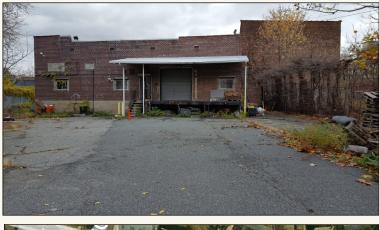

## 16,500 SF ONE STORY BUILDING PLUS 7,500 SF YARD For Sale/Lease

67 Maple Ave • A.K.A. 110 Port Richmond Ave Staten Island, NY

## DESCRIPTION

- 10 minutes from Verazzano Bridge
- Short distance from Bayonne Bridge
- Also facing Port Richmond Ave
- Exterior Loading Docks from Yard
- 15' Ceiling Height
- 800 amp of power
- Gas Heat
- Immediately Available
- Tax \$31,983 Annualy
- Retail potential
- Buildable up to 81,600 SF
- Block 1073 Lot 16