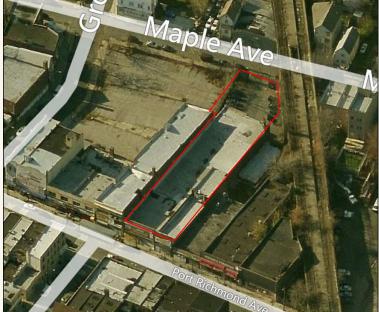

## 16,500 SF ONE STORY BUILDING PLUS 7,500 SF YARD For Sale/Lease

67 Maple Ave • A.K.A. 110 Port Richmond Ave Staten Island, NY

## DESCRIPTION

- 10 minutes from Verazzano Bridge
- Short distance from Bayonne Bridge
- Also facing Port Richmond Ave
- Exterior Loading Docks from Yard
- 15' Ceiling Height
- 800 amp of power
- Gas Heat
- Immediately Available
- Tax \$31,983 Annualy
- Retail potential
- Buildable up to 81,600 SF
- Block 1073 Lot 16