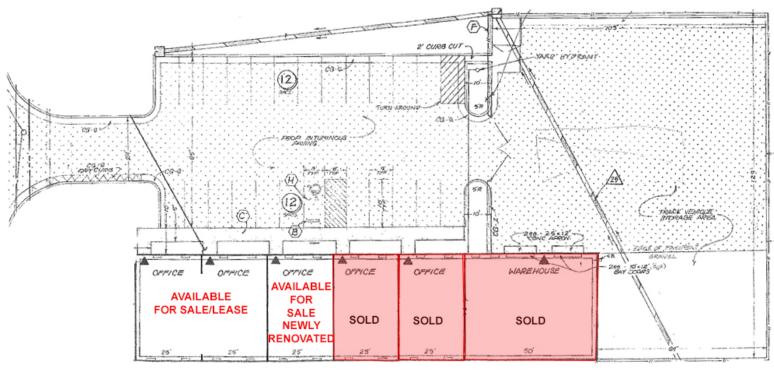

## **Property Features**

- 3,000± SF Office/Warehouse Condo Units Available for Sale/Lease
- Three (3) 1,000 SF office condo units for sale or lease
  - 1 unit occupied and newly renovated
  - 2 units vacant
- Owner/occupant potential
- 3,000 SF available for sale \$375,000
- 1,000 SF available for sale \$110,000
- 2,000 SF available for lease \$2,200/month