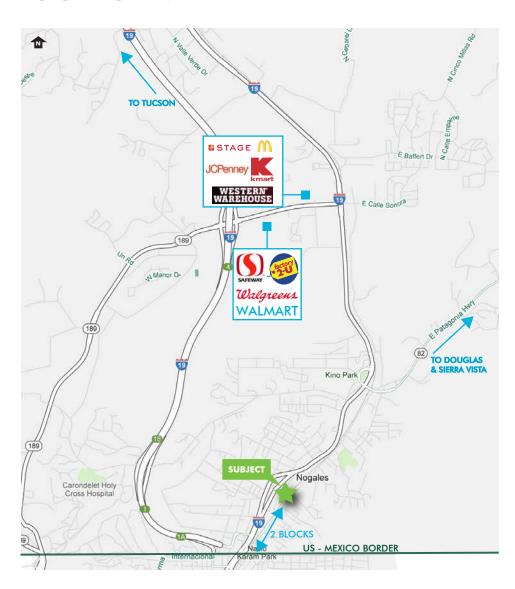

| 1,500  |
|       | В9         | AVAILABLE              | 1,500  |
| 350   | C1-C6 & C8 | CSL Plasma             | 15,530 |

| Suite | Unit  | Tenant                | SF (±) |
|-------|-------|-----------------------|--------|
| 360   | C7    | AVAILABLE             | 3,302  |
| 270   | F1    | Rancho Grande         | 1,105  |
| 274   | F2/F3 | La Reyna Por Su Sabor | 1,518  |
| 282   | F4    | AVAILABLE             | 1,511  |
| 450   | M1    | Bashas' Food City     | 42,761 |
| 470   | M2    | Pep Boys              | 22,266 |
| 490   | S1/S2 | Goodwill              | 10,370 |
| 400   | SM1   | Family Doctor         | 12,000 |
| 460   | SM2   | AVAILABLE             | 5,038  |
| 466   | SM3   | Peter Piper Pizza     | 10,000 |



# Nogales Plaza

NOGALES, ARIZONA





## LOCATION MAP



### **CONTACT US**

#### Pete Villaescusa

First Vice President +1 520 323 5112 peter.villaescusa@cbre.com

#### **Jesse Peron**

Senior Associate +1 520 323 5130 jesse.peron@cbre.com

© 2018 CBRE, Inc. All rights reserved. This information has been obtained from sources believed reliable, but has not been verified for accuracy or completeness. You should conduct a careful, independent investigation of the property and verify all information. Any reliance on this information is solely at your own risk. CBRE and the CBRE logo are service marks of CBRE, Inc. and/or its affiliated or related companies in the United States and other countries. All other marks displayed on this document are the property of their respective owners. Photos herein are the property of their respective owners and