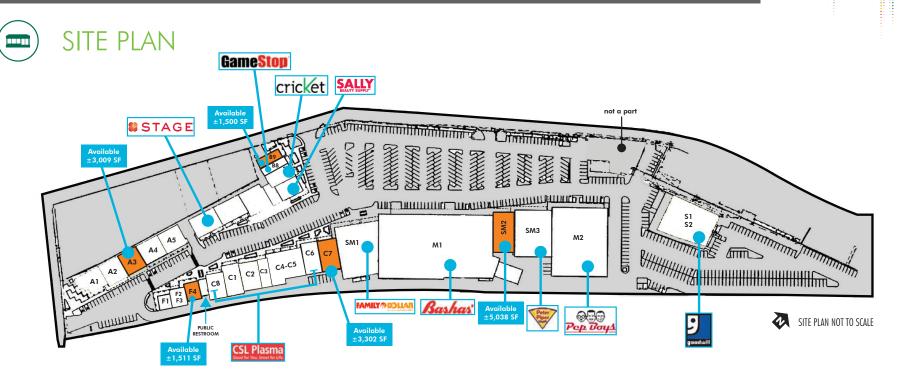

#### **NOGALES PLAZA DIRECTORY**

| Suite | Unit       | Tenant                 | SF (±) |
|-------|------------|------------------------|--------|
| 259   | A1/A2      | \$1.00 Store           | 5,460  |
| 267   | A3         | AVAILABLE              | 3,009  |
| 275   | A4/A4      | Pinal Hispanic Council | 5,513  |
| 311   | B1-3       | Stage Apparel          | 9,985  |
| 371   | B4/B5      | Sally Beauty           | 3,756  |
| 391   | B8         | GameStop               | 1,500  |
|       | В9         | AVAILABLE              | 1,500  |
| 350   | C1-C6 & C8 | CSL Plasma             | 15,530 |

| Suite | Unit  | Tenant                | SF (±) |
|-------|-------|-----------------------|--------|
| 360   | C7    | AVAILABLE             | 3,302  |
| 270   | F1    | Rancho Grande         | 1,105  |
| 274   | F2/F3 | La Reyna Por Su Sabor | 1,518  |
| 282   | F4    | AVAILABLE             | 1,511  |
| 450   | M1    | Bashas' Food City     | 42,761 |
| 470   | M2    | Pep Boys              | 22,266 |
| 490   | S1/S2 | Goodwill              | 10,370 |
| 400   | SM1   | Family Doctor         | 12,000 |
| 460   | SM2   | AVAILABLE             | 5,038  |
| 466   | SM3   | Peter Piper Pizza     | 10,000 |