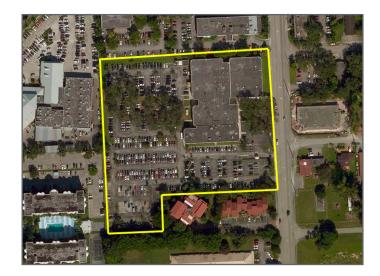

## **Property Features**

Price: \$18,500,000
Building Size: ±140,000 SF
Lot Acreage: 7.9 Acres
Year Built: 1987
Zoning: RU-5A

Parking: 685 existing parking spaces

# **Property Highlights**

- Two story building with 70,000 SF on each floor
- Heavy electrical capacity
- 500KW generator
- Mature trees; campus environment