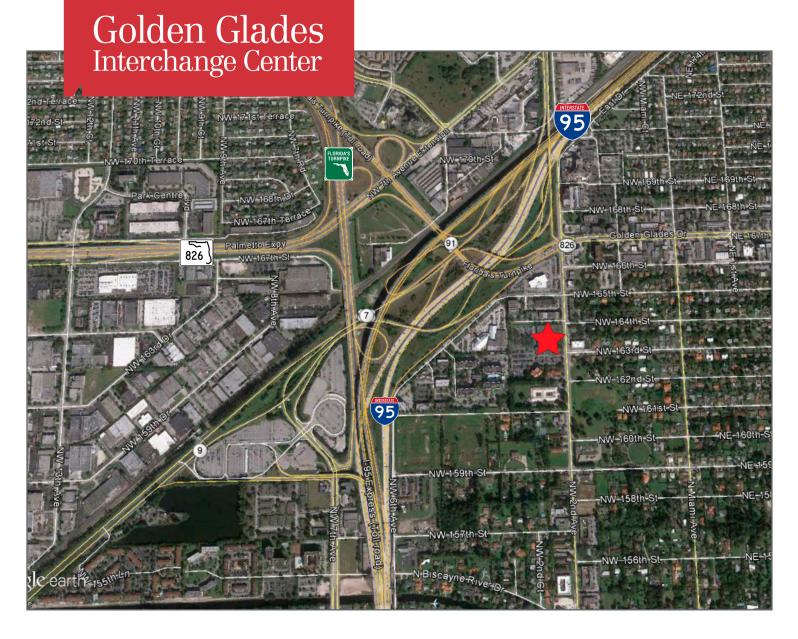

### **Location Features**

- Extremely accesible location at Golden Glades interchange
- Easy access to I-95, SR-826, Florida's Turnpike and SR 441