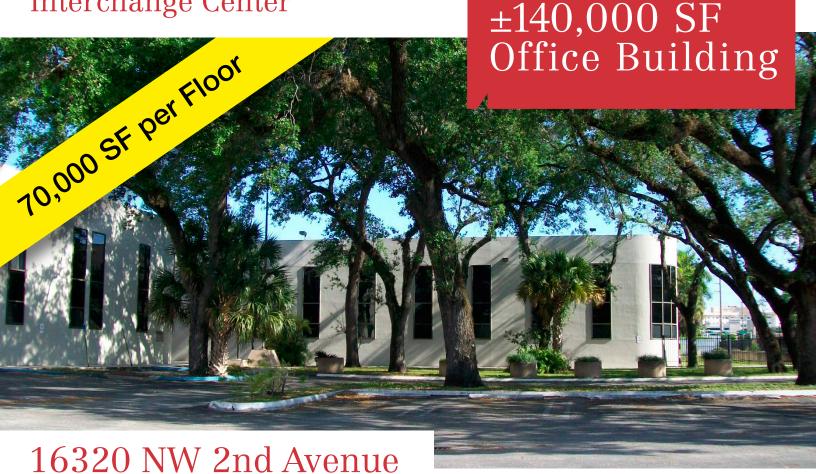

# Golden Glades Interchange Center

Miami, FL 33169

## **Property Features**

Price: \$18,500,000
Building Size: ±140,000 SF
Lot Acreage: 7.9 Acres
Year Built: 1987
Zoning: RU-5A

Parking: 685 existing parking spaces

# **Property Highlights**

- Two story building with 70,000 SF on each floor
- Heavy electrical capacity
- 500KW generator
- Mature trees; campus environment