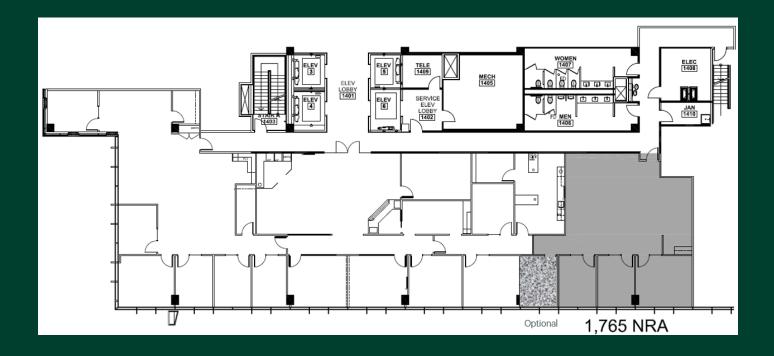

## 2925 RICHMOND AVENUE

15th Floor – Up to 1,765 RSF

2925 Richmond Avenue Houston, TX 77098

# 15<sup>th</sup> Floor, Suite 1500 Up to 1,765 RSF