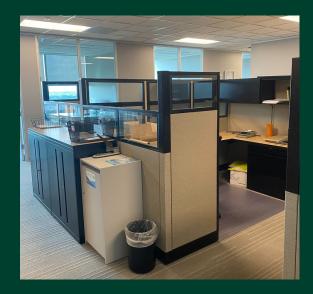

- Availability Immediate
- Lease Term through October 31, 2028
- Net Rate: Negotiable
- 2023 Estimated Opex: \$26.35/RSF
- TI Allowance: As-Is
- FF&E Available: 7 cubicles, up to 4 offices
- Unreserved Parking: 3.5/1,000 RSF

# 15<sup>th</sup> Floor, Suite 1500 Up to 1,765 RSF