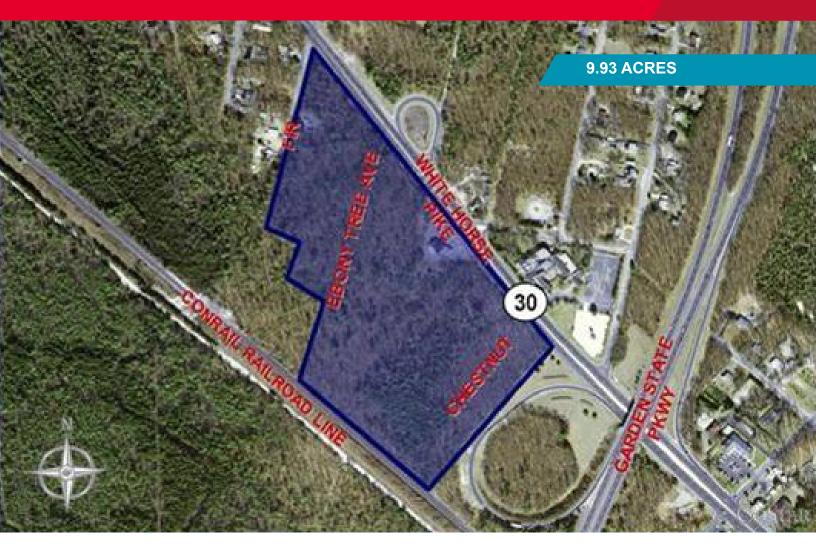

## LAND FOR SALE 1469 WHITE HORSE PIKE

Absecon, New Jersey

## **PROPERTY FEATURES**

- Immediate access to Garden State Parkway, US 30 and Conrail Railroad Line
- Average auto daily traffic is approximately 36,400

| FEATURES   |                             |
|------------|-----------------------------|
| LOT SIZE   | 9.93 Acres                  |
| PRICE      | \$300,000                   |
| ZONING     | Highway Commercial 1 (HC-1) |
| TOPOGRAPHY | Flat, unimproved            |